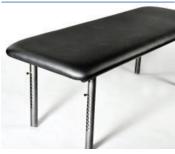

# ADJUSTABLE HEIGHT TREATMENT TABLE (AHT)

Bolt action quick-adjust mechanism

#### **FEATURES**

The Adjustable Height Treatment Table design allows for fast, effortless adjustment of the height of your table using our bolt action quick-adjust mechanism.

The desired height is achieved by lifting one end of the table at a time, and turning the bolt inward to allow it to slide into the desired position. Once in position, turn the bolt outward into the numbered slot to lock it in place. For ease of use and convenience, the slots are numbered in increments of 1" making it easy to adjust the table to your desired height level each and every time. This table is also available as a 1 section table.