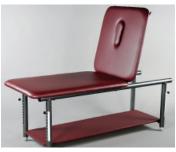

## **OPTIONAL ACCESSORIES:**

| Crescent head section    |
|--------------------------|
| Gas spring for backrest  |
| Custom foam              |
| Shelf for table          |
| Examination paper holder |
|                          |

Shown as 2 section with optional shelf and gas spring for backrest

Shown with optional gas spring for backrest