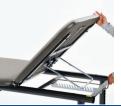

# ADJUSTABLE HEIGHT TREATMENT TABLE (AHT)

Bolt action quick-adjust mechanism

#### **FEATURES**

The Adjustable Height Treatment Table design allows for fast, effortless adjustment of the height of your table using our bolt action quick-adjust mechanism.

The desired height is achieved by lifting one end of the table at a time, and turning the bolt inward to allow it to slide into the desired position. Once in position, turn the bolt outward into the numbered slot to lock it in place. For ease of use and convenience, the slots are numbered in increments of 1" making it easy to adjust the table to your desired height level each and every time. This table is also available as a 1 section table.

Shown as 2 section with optional shelf and gas spring for backrest

Shown with optional gas spring for backrest