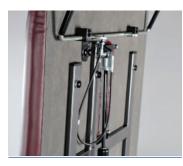

# ADJUSTABLE HEIGHT TREATMENT TABLE (AHT)

Bolt action quick-adjust mechanism

#### **FEATURES**

The Adjustable Height Treatment Table design allows for fast, effortless adjustment of the height of your table using our bolt action quick-adjust mechanism.

The desired height is achieved by lifting one end of the table at a time, and turning the bolt inward to allow it to slide into the desired position. Once in position, turn the bolt outward into the numbered slot to lock it in place. For ease of use and convenience, the slots are numbered in increments of 1" making it easy to adjust the table to your desired height level each and every time. This table is also available as a 1 section table.