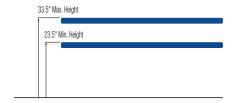

### STANDARD MODEL:

| Available as a 1 or 2 Section Table   |                                                  |
|---------------------------------------|--------------------------------------------------|
| Height Adjustment<br>Mechanism        | Bolt Action Quick-Adjust                         |
| Height Adjustment                     | 23.5" - 33.5"                                    |
| Face Cut-Out (Available)              | Keyhole cut-out with filler                      |
| Frame Construction                    | High strength seamless tubular frame             |
| Frame Color                           | Durable powder coat in Gunmetal<br>Grey or White |
| Upholstery Foam                       | 1.5" thick                                       |
| Antimicrobial Naugahyde<br>Upholstery | Over 80 upholstery color options                 |