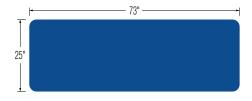

| Weight Capacity           | 500 lbs.                                      |
|---------------------------|-----------------------------------------------|
| Dimensions                | 25" x 73" (Customizable width from 25" – 27") |
| Fire Retardant Upholstery | ✓                                             |