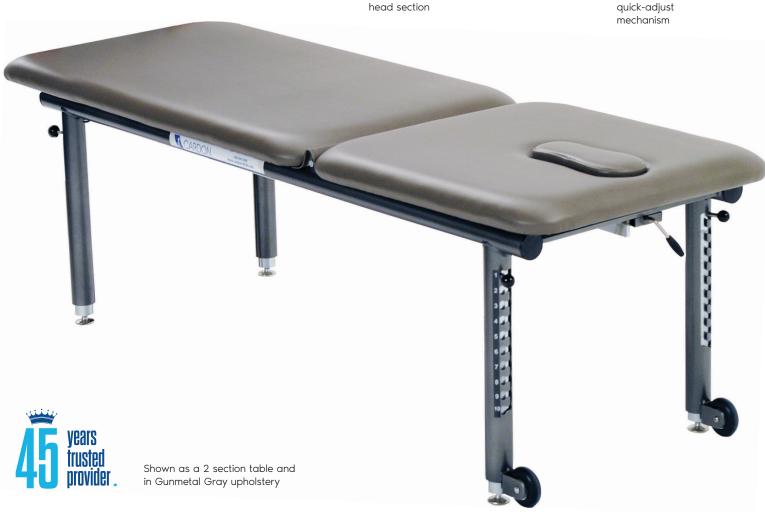

# ADJUSTABLE HEIGHT TREATMENT TABLE

### STANDARD MODEL:

| Available as a 1 or 2 Section Table   |                                                  |
|---------------------------------------|--------------------------------------------------|
| Height Adjustment<br>Mechanism        | Bolt Action Quick-Adjust                         |
| Height Adjustment                     | 23.5" - 33.5"                                    |
| Face Cut-Out (Available)              | Keyhole cut-out with filler                      |
| Frame Construction                    | High strength seamless tubular frame             |
| Frame Color                           | Durable powder coat in Gunmetal<br>Grey or White |
| Upholstery Foam                       | 1.5" thick                                       |
| Antimicrobial Naugahyde<br>Upholstery | Over 80 upholstery color options                 |

| Weight Capacity           | 500 lbs.                                      |
|---------------------------|-----------------------------------------------|
| Dimensions                | 25" x 73" (Customizable width from 25" – 27") |
| Fire Retardant Upholstery | ✓                                             |

Shown as 2 section with optional shelf and gas spring for backrest

Shown with optional gas spring for backrest