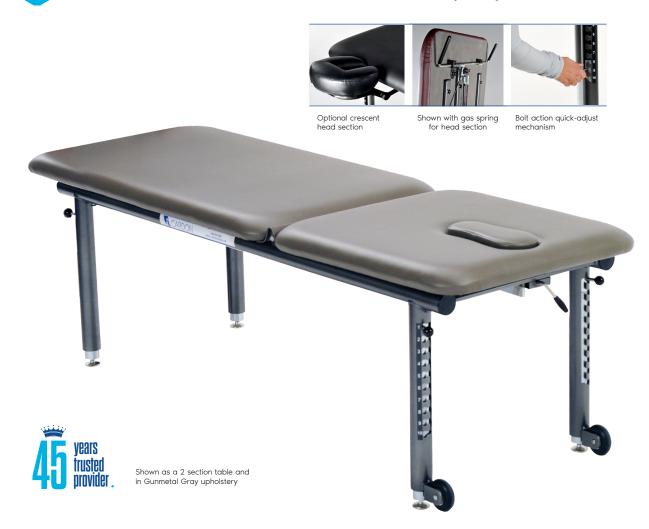

# ADJUSTABLE HEIGHT TREATMENT TABLE (AHT)

#### **FEATURES**

The Adjustable Height Treatment Table design allows for fast, effortless adjustment of the height of your table using our bolt action quick-adjust mechanism.

The desired height is achieved by lifting one end of the table at a time, and turning the bolt inward to allow it to slide into the desired position. Once in position, turn the bolt outward into the numbered slot to lock it in place. For ease of use and convenience, the slots are numbered in increments of 1" making it easy to adjust the table to your desired height level each and every time. **This table is also available as a 1 section table.** 

#### STANDARD MODEL:

| Available as a 1 or 2 Section Table   |                                         |  |
|---------------------------------------|-----------------------------------------|--|
| Height Adjustment Mechanism           | Bolt Action Quick-Adjust                |  |
| Height Adjustment                     | 23.5" - 33.5"                           |  |
| Face Cut-Out (Available)              | Keyhole cut-out with filler             |  |
| Head Section Adjustment               | Gas spring                              |  |
| Frame Construction                    | High strength seamless tubular frame    |  |
| Frame Color                           | Powder coat in Gunmetal, Black or White |  |
| Upholstery Foam                       | 1.5" thick                              |  |
| Antimicrobial Naugahyde<br>Upholstery | Over 60 upholstery color options        |  |

Shown as 2 section with gas spring for head section and optinal shelf