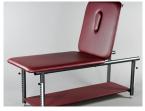

Shown as 2 section with gas spring for head section and optinal shelf

## **OPTIONAL ACCESSORIES:**

| Crescent head section    |
|--------------------------|
| Custom foam              |
| Shelf for table          |
| Examination paper holder |