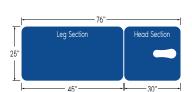

#### STANDARD MODEL:

| Available as a 1 or 2 Section Table   |                                         |  |
|---------------------------------------|-----------------------------------------|--|
| Height Adjustment Mechanism           | Bolt Action Quick-Adjust                |  |
| Height Adjustment                     | 23.5" - 33.5"                           |  |
| Face Cut-Out (Available)              | Keyhole cut-out with filler             |  |
| Head Section Adjustment               | Gas spring                              |  |
| Frame Construction                    | High strength seamless tubular frame    |  |
| Frame Color                           | Powder coat in Gunmetal, Black or White |  |
| Upholstery Foam                       | 1.5" thick                              |  |
| Antimicrobial Naugahyde<br>Upholstery | Over 60 upholstery color options        |  |

### **SPECIFICATIONS:**

| Weight Capacity           | 500 lbs.                                                                                  |
|---------------------------|-------------------------------------------------------------------------------------------|
| Dimensions                | One Section – 25" x 73"<br>Two Section – 25" x 76"<br>(Customizable width from 25" – 27") |
| Fire Retardant Upholstery | $\checkmark$                                                                              |