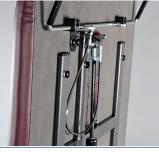

# ADJUSTABLE HEIGHT TREATMENT TABLE (AHT)

Optional crescent head section

Bolt action quick-adjust mechanism

# **FEATURES**

The Adjustable Height Treatment Table design allows for fast, effortless adjustment of the height of your table using our bolt action guick-adjust mechanism.

The desired height is achieved by lifting one end of the table at a time, and turning the bolt inward to allow it to slide into the desired position. Once in position, turn the bolt outward into the numbered slot to lock it in place. For ease of use and convenience, the slots are numbered in increments of 1" making it easy to adjust the table to your desired height level each and every time. This table is also available as a 1 section table.