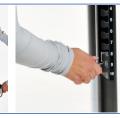

# ADJUSTABLE HEIGHT TREATMENT TABLE (AHT)

Optional crescent head section

Bolt action quick-adjust mechanism

# **FEATURES**

The Adjustable Height Treatment Table design allows for fast, effortless adjustment of the height of your table using our bolt action guick-adjust mechanism.

The desired height is achieved by lifting one end of the table at a time, and turning the bolt inward to allow it to slide into the desired position. Once in position, turn the bolt outward into the numbered slot to lock it in place. For ease of use and convenience, the slots are numbered in increments of 1" making it easy to adjust the table to your desired height level each and every time. This table is also available as a 1 section table.