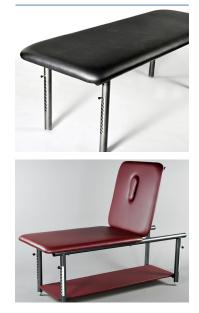

Shown as 2 section with optional shelf and gas spring for backrest

**ADJUSTABLE HEIGHT TREATMENT TABLE** 

Shown with optional gas spring for backrest

# **OPTIONAL ACCESSORIES:**

Crescent head section

Gas spring for backrest

Custom foam

Shelf for table

Examination paper holder