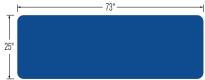

# **SPECIFICATIONS:**

| Weight Capacity           | 500 lbs.                                        |
|---------------------------|-------------------------------------------------|
| Dimensions                | 25" x 73" (Customizable width from 25" $-$ 30") |
| Fire Retardant Upholstery | $\checkmark$                                    |