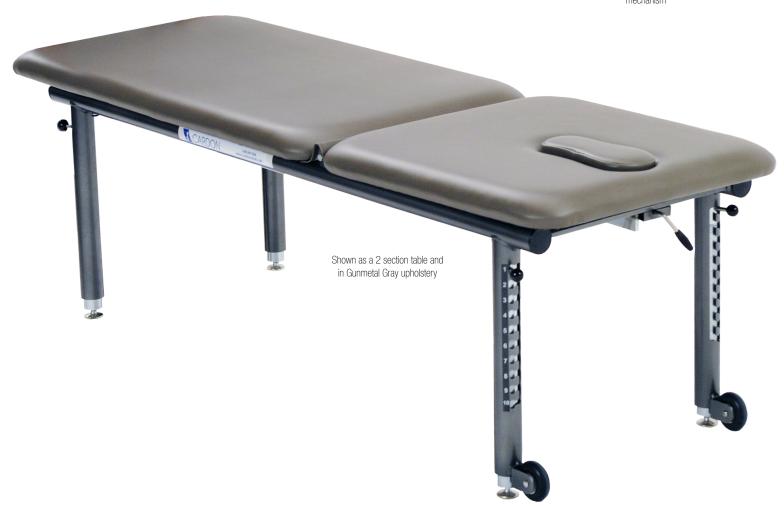

# ADJUSTABLE HEIGHT TREATMENT TABLE

#### **STANDARD MODEL:**

| Available as a 1 or 2 Section Table |                                               |
|-------------------------------------|-----------------------------------------------|
| Height Adjustment Mechanism         | Bolt Action Quick-Adjust                      |
| Height Adjustment                   | 23.5" – 33.5"                                 |
| Face Cut-Out (Available)            | Keyhole cut-out with filler                   |
| Frame Construction                  | High strength seamless tubular frame          |
| Frame Color                         | Durable powder coat in Gunmetal Grey or White |
| Upholstery Foam                     | 1.5" thick                                    |
| Antimicrobial Naugahyde Upholstery  | Over 80 upholstery color options              |

# **SPECIFICATIONS:**

| Weight Capacity           | 500 lbs.                                        |
|---------------------------|-------------------------------------------------|
| Dimensions                | 25" x 73" (Customizable width from 25" $-$ 30") |
| Fire Retardant Upholstery | $\checkmark$                                    |