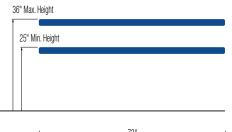

#### **STANDARD MODEL:**

| Available as a 1 or 2 Section Table |                                               |
|-------------------------------------|-----------------------------------------------|
| Height Adjustment Mechanism         | Bolt Action Quick-Adjust                      |
| Height Adjustment                   | 23.5" – 33.5"                                 |
| Face Cut-Out (Available)            | Keyhole cut-out with filler                   |
| Frame Construction                  | High strength seamless tubular frame          |
| Frame Color                         | Durable powder coat in Gunmetal Grey or White |
| Upholstery Foam                     | 1.5" thick                                    |
| Antimicrobial Naugahyde Upholstery  | Over 80 upholstery color options              |