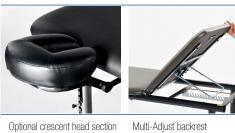

# ADJUSTABLE HEIGHT TREATMENT TABLE (AHT)

Optional crescent head section

Bolt action quick-adjust mechanism

# **OPTIONAL ACCESSORIES:**

Crescent head section

Gas spring for backrest

Custom foam

Shelf for table

Examination paper holder