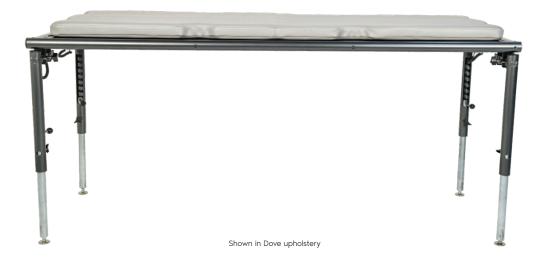

### FEATURES

The Atlas VI is our pack and practice table. Atlas is dual functioned, and designed for hands-on learning. The table comes with a reversible top surface: one side for writing, and the other side is padded for physical therapy practice. It is lightweight, height adjustable and easily collapsed for storage in mobile carts. Each mobile cart can store up to 5 tables.

#### STANDARD MODEL:

| Available as a 1 Section Table     |                                         |
|------------------------------------|-----------------------------------------|
| Height Adjustment Mechanism        | Bolt Action Quick-Adjust                |
| Height Adjustment                  | 25'' - 33.5''                           |
| Frame Construction                 | High strength seamless tubular frame    |
| Frame Color                        | Powder coat in Gunmetal, Black or White |
| Upholstery Foam                    | 1.5" thick                              |
| Antimicrobial Naugahyde Upholstery | Over 60 upholstery color options        |

#### SPECIFICATIONS:

| Weight Capacity           | 400 lbs.     |
|---------------------------|--------------|
| Dimensions                | 27' x 76''   |
| Fire Retardant Upholstery | $\checkmark$ |