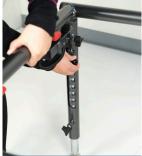

The adjustable height design allows for fast, effortless adjustment of the height of your table using our bolt action quick-adjust mechanism. The desired height is achieved by turning the bolt inward to allow the leg to slide into the desired position. Once in position, turn the bolt outward into the numbered slot to lock it into place. For ease of use and convenience, the slots are numbered in increments of 1" making it easy to adjust the table to your desired height level each and every time.