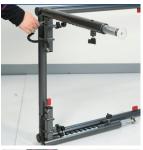

The adjustable height design allows for fast, effortless adjustment of the height of your table using our bolt action quick-adjust mechanism. The desired height is achieved by turning the bolt inward to allow the leg to slide into the desired position. Once in position, turn the bolt outward into the numbered slot to lock it into place. For ease of use and convenience, the slots are numbered in increments of 1" making it easy to adjust the table to your desired height level each and every time.