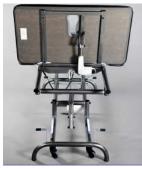

### **FEATURES**

The BT750 Bariatric Treatment Table has been specifically designed for bariatric patient care.

- Low-friction journals between base and subframe allows for increased lifting capacity.
- Heavy-duty casters facilitate controlled movement of the table.
- ${\boldsymbol{\cdot}}$   ${\boldsymbol{\cdot}}$  Power assisted head section for ease of patient positioning.

### STANDARD MODEL:

| 2 Section Table                       |                                                           |
|---------------------------------------|-----------------------------------------------------------|
| Electric Hi-Lo Control                | Soft Touch Footswitch, Foot Pedal or Hand<br>Held Control |
| Height Adjustment                     | 19" - 35.5"                                               |
| Face Cut-Out (Available)              | Keyhole cut-out with filler                               |
| Head Section Adjustment               | Power assisted with hand held control                     |
| Leg Section                           | Fixed                                                     |
| Caster System                         | Dual lever retractable twin wheel (3" heavy-duty casters) |
| Frame Construction                    | High strength seamless tubular frame                      |
| Frame Color                           | Powder coat in Gunmetal, Black or White                   |
| Upholstery Foam                       | 1.5" thick                                                |
| Antimicrobial Naugahyde<br>Upholstery | Over 60 upholstery color options                          |