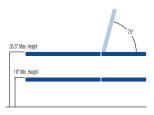

### STANDARD MODEL:

| 2 Section Table                       |                                                           |
|---------------------------------------|-----------------------------------------------------------|
| Electric Hi-Lo Control                | Soft Touch Footswitch, Foot Pedal or Hand<br>Held Control |
| Height Adjustment                     | 19" - 35.5"                                               |
| Face Cut-Out (Available)              | Keyhole cut-out with filler                               |
| Head Section Adjustment               | Power assisted with hand held control                     |
| Leg Section                           | Fixed                                                     |
| Caster System                         | Dual lever retractable twin wheel (3" heavy-duty casters) |
| Frame Construction                    | High strength seamless tubular frame                      |
| Frame Color                           | Powder coat in Gunmetal, Black or White                   |
| Upholstery Foam                       | 1.5" thick                                                |
| Antimicrobial Naugahyde<br>Upholstery | Over 60 upholstery color options                          |

| Lifting Capacity          | 750 lbs.                                          |
|---------------------------|---------------------------------------------------|
| Dimensions                | 48" x 77.5"<br>(Customizable width from 36"- 48") |
| Power Supply              | 120 Volt AC 60 Hz. Max. 4.0 Amp.                  |
| Fire Retardant Upholstery | ✓                                                 |