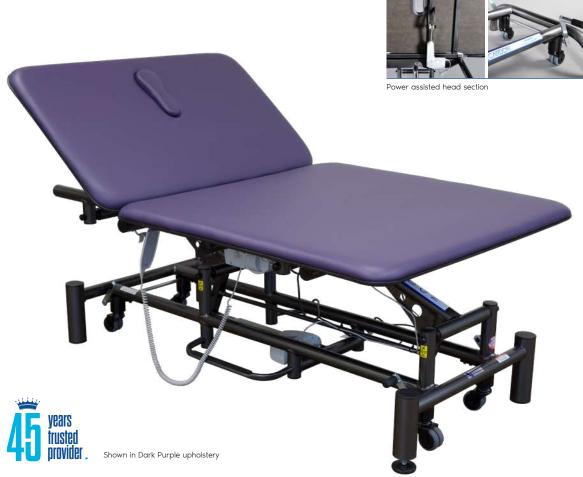

# **BARIATRIC TREATMENT TABLE (BT750)**

### **FEATURES**

The BT750 Bariatric Treatment Table has been specifically designed for bariatric patient care.

- Low-friction journals between base and subframe allows for increased lifting capacity.
- Heavy-duty casters facilitate controlled movement of the table.
- ${\boldsymbol{\cdot}}$   ${\boldsymbol{\cdot}}$  Power assisted head section for ease of patient positioning.

### STANDARD MODEL:

| 2 Section Table                       |                                                           |
|---------------------------------------|-----------------------------------------------------------|
| Electric Hi-Lo Control                | Soft Touch Footswitch, Foot Pedal or Hand<br>Held Control |
| Height Adjustment                     | 19" - 35.5"                                               |
| Face Cut-Out (Available)              | Keyhole cut-out with filler                               |
| Head Section Adjustment               | Power assisted with hand held control                     |
| Leg Section                           | Fixed                                                     |
| Caster System                         | Dual lever retractable twin wheel (3" heavy-duty casters) |
| Frame Construction                    | High strength seamless tubular frame                      |
| Frame Color                           | Powder coat in Gunmetal, Black or White                   |
| Upholstery Foam                       | 1.5" thick                                                |
| Antimicrobial Naugahyde<br>Upholstery | Over 60 upholstery color options                          |

| Lifting Capacity          | 750 lbs.                                          |
|---------------------------|---------------------------------------------------|
| Dimensions                | 48" x 77.5"<br>(Customizable width from 36"- 48") |
| Power Supply              | 120 Volt AC 60 Hz. Max. 4.0 Amp.                  |
| Fire Retardant Upholstery | ✓                                                 |