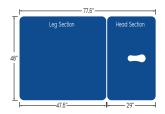

### STANDARD MODEL:

| 2 Section Table                       |                                                           |
|---------------------------------------|-----------------------------------------------------------|
| Electric Hi-Lo Control                | Soft Touch Footswitch, Foot Pedal or Hand<br>Held Control |
| Height Adjustment                     | 19" - 35.5"                                               |
| Face Cut-Out (Available)              | Keyhole cut-out with filler                               |
| Head Section Adjustment               | Power assisted with hand held control                     |
| Leg Section                           | Fixed                                                     |
| Caster System                         | Dual lever retractable twin wheel (3" heavy-duty casters) |
| Frame Construction                    | High strength seamless tubular frame                      |
| Frame Color                           | Powder coat in Gunmetal, Black or White                   |
| Upholstery Foam                       | 1.5" thick                                                |
| Antimicrobial Naugahyde<br>Upholstery | Over 60 upholstery color options                          |

| Lifting Capacity          | 750 lbs.                                          |
|---------------------------|---------------------------------------------------|
| Dimensions                | 48" x 77.5"<br>(Customizable width from 36"- 48") |
| Power Supply              | 120 Volt AC 60 Hz. Max. 4.0 Amp.                  |
| Fire Retardant Upholstery | ✓                                                 |