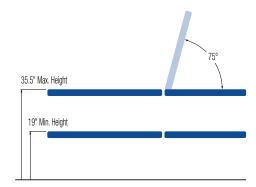

## **STANDARD MODEL:**

| 2 Section Table                    |                                                           |
|------------------------------------|-----------------------------------------------------------|
| Electric Hi-Lo Control             | Soft Touch Footswitch, Foot Pedal or Hand Held Control    |
| Height Adjustment                  | 19" – 35.5"                                               |
| Face Cut-Out (Available)           | Keyhole cut-out with filler                               |
| Head Section Adjustment            | Power assisted with hand held control                     |
| Leg Section                        | Fixed                                                     |
| Caster System                      | Dual lever retractable twin wheel (3" heavy-duty casters) |
| Frame Construction                 | High strength seamless tubular frame                      |
| Frame Color                        | Durable powder coat in Gunmetal Grey or White             |
| Upholstery Foam                    | 1.5" thick                                                |
| Antimicrobial Naugahyde Upholstery | Over 80 upholstery color options                          |