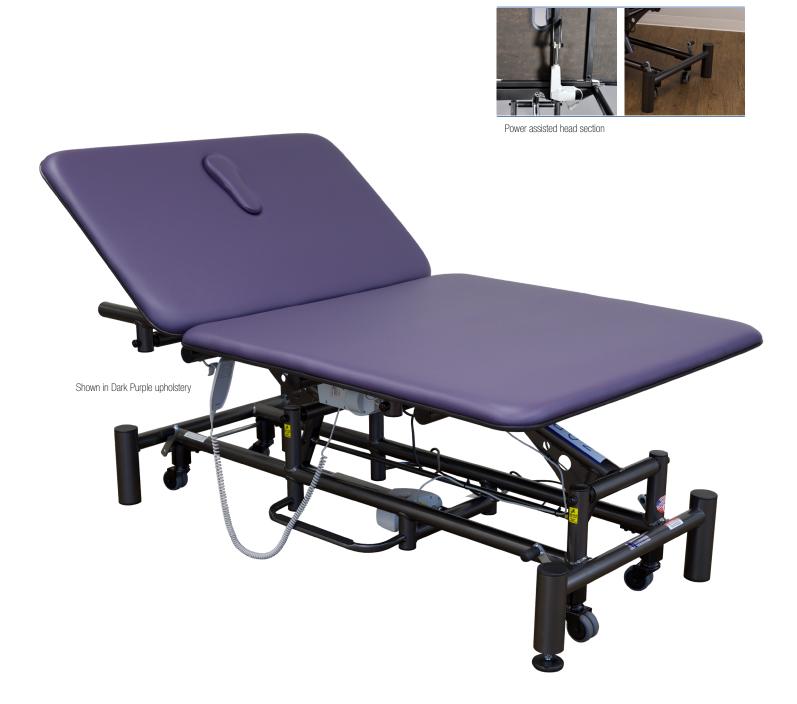

### **FEATURES**

The BT750 Bariatric Treatment Table has been specifically designed for bariatric patient care.

- Low-friction journals between base and subframe allows for increased lifting capacity.
- Heavy-duty casters facilitate controlled movement of the table.
- Power assisted head section for ease of patient positioning.

## **STANDARD MODEL:**

| 2 Section Table                    |                                                           |
|------------------------------------|-----------------------------------------------------------|
| Electric Hi-Lo Control             | Soft Touch Footswitch, Foot Pedal or Hand Held Control    |
| Height Adjustment                  | 19" – 35.5"                                               |
| Face Cut-Out (Available)           | Keyhole cut-out with filler                               |
| Head Section Adjustment            | Power assisted with hand held control                     |
| Leg Section                        | Fixed                                                     |
| Caster System                      | Dual lever retractable twin wheel (3" heavy-duty casters) |
| Frame Construction                 | High strength seamless tubular frame                      |
| Frame Color                        | Durable powder coat in Gunmetal Grey or White             |
| Upholstery Foam                    | 1.5" thick                                                |
| Antimicrobial Naugahyde Upholstery | Over 80 upholstery color options                          |

| Lifting Capacity          | 750 lbs.                                       |
|---------------------------|------------------------------------------------|
| Dimensions                | 48" x 77.5" (Customizable width from 36"- 48") |
| Power Supply              | 120 Volt AC 60 Hz. Max. 4.0 Amp.               |
| Fire Retardant Upholstery | ✓                                              |
| Shipping Weight           | 370 lbs.                                       |
| Shipping Dimensions       | 84" x 50" x 28"                                |