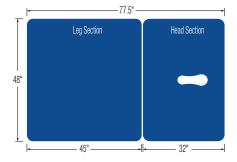

## **STANDARD MODEL:**

| 2 Section Table                    |                                                           |
|------------------------------------|-----------------------------------------------------------|
| Electric Hi-Lo Control             | Soft Touch Footswitch, Foot Pedal or Hand Held Control    |
| Height Adjustment                  | 19" – 35.5"                                               |
| Face Cut-Out (Available)           | Keyhole cut-out with filler                               |
| Head Section Adjustment            | Power assisted with hand held control                     |
| Leg Section                        | Fixed                                                     |
| Caster System                      | Dual lever retractable twin wheel (3" heavy-duty casters) |
| Frame Construction                 | High strength seamless tubular frame                      |
| Frame Color                        | Durable powder coat in Gunmetal Grey or White             |
| Upholstery Foam                    | 1.5" thick                                                |
| Antimicrobial Naugahyde Upholstery | Over 80 upholstery color options                          |

| Lifting Capacity          | 750 lbs.                                       |
|---------------------------|------------------------------------------------|
| Dimensions                | 48" x 77.5" (Customizable width from 36"- 48") |
| Power Supply              | 120 Volt AC 60 Hz. Max. 4.0 Amp.               |
| Fire Retardant Upholstery | ✓                                              |
| Shipping Weight           | 370 lbs.                                       |
| Shipping Dimensions       | 84" x 50" x 28"                                |