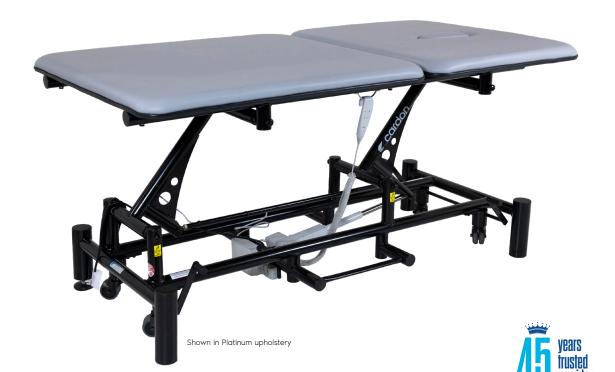

# **BOBATH TREATMENT TABLE**

### STANDARD MODEL:

| 2 Section Table                       |                                                           |
|---------------------------------------|-----------------------------------------------------------|
| Electric Hi-Lo Control                | Soft Touch Footswitch, Foot Pedal or<br>Hand Held Control |
| Height Adjustment                     | 19" - 35.5"                                               |
| Face Cut-Out (Available)              | Keyhole cut-out with filler                               |
| Head Section Adjustment               | Power assisted with handheld control                      |
| Leg Section                           | Fixed                                                     |
| Caster System                         | Dual lever retractable (4" casters)                       |
| Frame Construction                    | High strength seamless tubular frame                      |
| Frame Color                           | Powder coat in Gunmetal, Black or White                   |
| Upholstery Foam                       | 1.5" thick                                                |
| Antimicrobial Naugahyde<br>Upholstery | Over 60 upholstery color options                          |