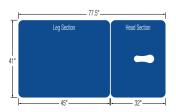

### STANDARD MODEL:

| 2 Section Table                       |                                                           |
|---------------------------------------|-----------------------------------------------------------|
| Electric Hi-Lo Control                | Soft Touch Footswitch, Foot Pedal or<br>Hand Held Control |
| Height Adjustment                     | 19" - 35.5"                                               |
| Face Cut-Out (Available)              | Keyhole cut-out with filler                               |
| Head Section Adjustment               | Power assisted with handheld control                      |
| Leg Section                           | Fixed                                                     |
| Caster System                         | Dual lever retractable (4" casters)                       |
| Frame Construction                    | High strength seamless tubular frame                      |
| Frame Color                           | Powder coat in Gunmetal, Black or White                   |
| Upholstery Foam                       | 1.5" thick                                                |
| Antimicrobial Naugahyde<br>Upholstery | Over 60 upholstery color options                          |

### SPECIFICATIONS:

| Lifting Capacity          | 500 lbs.                                          |
|---------------------------|---------------------------------------------------|
| Dimensions                | 41" x 77.5"<br>(Customizable width from 36"- 48") |
| Power Supply              | 120 Volt AC 60 Hz. Max. 2.5 Amp.                  |
| Fire Retardant Upholstery | ✓                                                 |