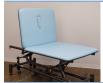

# **BOBATH TREATMENT TABLE (BT500)**

Power assisted head section

## **FEATURES**

The BT500 Bobath Treatment Table is designed for postural exercises, rolling, turning and balance training. This two section table provides effective usage for patients who have a loss of sensation or poor balance. Also useful in treating neurological conditions; stroke, head injury and orthopaedic treatments.