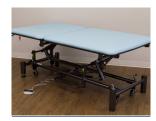

## **FEATURES**

The BT500 Bobath Treatment Table is designed for postural exercises, rolling, turning and balance training. This two section table provides effective usage for patients who have a loss of sensation or poor balance. Also useful in treating neurological conditions; stroke, head injury and orthopaedic treatments.