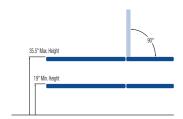

### STANDARD MODEL:

| 2 Section Table                       |                                                           |
|---------------------------------------|-----------------------------------------------------------|
| Electric Hi-Lo Control                | Soft Touch Footswitch, Foot Pedal or<br>Hand Held Control |
| Height Adjustment                     | 19" - 35.5"                                               |
| Face Cut-Out (Available)              | Keyhole cut-out with filler                               |
| Head Section Adjustment               | Power assisted with handheld control                      |
| Leg Section                           | Fixed                                                     |
| Caster System                         | Dual lever retractable (4" casters)                       |
| Frame Construction                    | High strength seamless tubular frame                      |
| Frame Color                           | Powder coat in Gunmetal, Black or White                   |
| Upholstery Foam                       | 1.5" thick                                                |
| Antimicrobial Naugahyde<br>Upholstery | Over 60 upholstery color options                          |