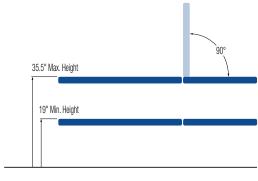

# **STANDARD MODEL:**

| 2 Section Table                    |                                                           |
|------------------------------------|-----------------------------------------------------------|
| Electric Hi-Lo Control             | Soft Touch Footswitch, Foot Pedal or<br>Hand Held Control |
| Height Adjustment                  | 19" – 35.5"                                               |
| Face Cut-Out (Available)           | Keyhole cut-out with filler                               |
| Head Section Adjustment            | Dual gas spring                                           |
| Leg Section                        | Fixed                                                     |
| Caster System                      | Dual lever retractable (4" casters)                       |
| Frame Construction                 | High strength seamless tubular frame                      |
| Frame Color                        | Durable powder coat in Gunmetal Grey or White             |
| Upholstery Foam                    | 1.5" thick                                                |
| Antimicrobial Naugahyde Upholstery | Over 80 upholstery color options                          |