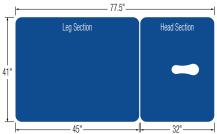

## **SPECIFICATIONS:**

| Lifting Capacity          | 500 lbs.                                       |
|---------------------------|------------------------------------------------|
| Dimensions                | 41" x 77.5" (Customizable width from 36"- 48") |
| Power Supply              | 120 Volt AC 60 Hz. Max. 2.7 Amp.               |
| Fire Retardant Upholstery | ✓                                              |
| Shipping Weight           | 395 lbs.                                       |
| Shipping Dimensions       | 84" x 42" x 27"                                |