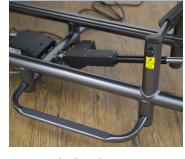

## **SOFT TOUCH TECHNOLOGY**

Cardon's patented Soft Touch Footswitch has been strategically positioned on the base of your treatment table. **Minimal** amount of pressure applied by your foot will raise and lower the table with ease.

Soft Touch Footswitch