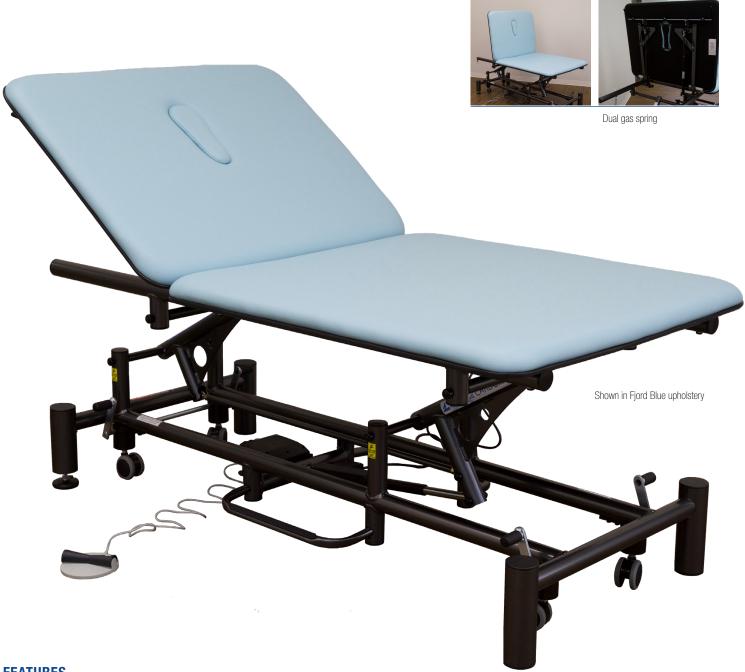

# **BOBATH TREATMENT TABLE (BT500)**

## **FEATURES**

The BT500 Bobath Treatment Table is designed for postural exercises, rolling, turning and balance training. This two section table provides effective usage for patients who have a loss of sensation or poor balance. Also useful in treating neurological conditions; stroke, head injury and orthopaedic treatments.

# **STANDARD MODEL:**

| 2 Section Table                    |                                                           |
|------------------------------------|-----------------------------------------------------------|
| Electric Hi-Lo Control             | Soft Touch Footswitch, Foot Pedal or<br>Hand Held Control |
| Height Adjustment                  | 19" – 35.5"                                               |
| Face Cut-Out (Available)           | Keyhole cut-out with filler                               |
| Head Section Adjustment            | Dual gas spring                                           |
| Leg Section                        | Fixed                                                     |
| Caster System                      | Dual lever retractable (4" casters)                       |
| Frame Construction                 | High strength seamless tubular frame                      |
| Frame Color                        | Durable powder coat in Gunmetal Grey or White             |
| Upholstery Foam                    | 1.5" thick                                                |
| Antimicrobial Naugahyde Upholstery | Over 80 upholstery color options                          |