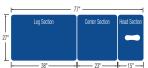

## STANDARD MODEL:

| 3 Section Table                       |                                                |  |  |
|---------------------------------------|------------------------------------------------|--|--|
| Electric Hi-Lo Control                | Soft Touch Footswitch                          |  |  |
| Height Adjustment                     | 19" - 38"                                      |  |  |
| Face Cut-Out on Head Section          | Keyhole cut-out with filler                    |  |  |
| Head Section Adjustment               | Positive locking system with dual head support |  |  |
| Center Section                        | Fixed                                          |  |  |
| Leg Section Adjustment                | Gas spring                                     |  |  |
| Caster System                         | Dual lever retractable (4" casters)            |  |  |
| Frame Construction                    | High strength seamless tubular frame           |  |  |
| Frame Color                           | Powder coat in Gunmetal Grey, Black or White   |  |  |
| Upholstery Foam                       | 1.5" thick                                     |  |  |
| Antimicrobial Naugahyde<br>Upholstery | Over 60 upholstery color options               |  |  |

## **SPECIFICATIONS:**

| Lifting Capacity          | 500 lbs.                                      |
|---------------------------|-----------------------------------------------|
| Dimensions                | 27" x 77" (Customizable width from 25" - 30") |
| Power Supply              | 120 Volt AC 60 Hz. Max. 2.5 Amp.              |
| Fire Retardant Upholstery | ✓                                             |