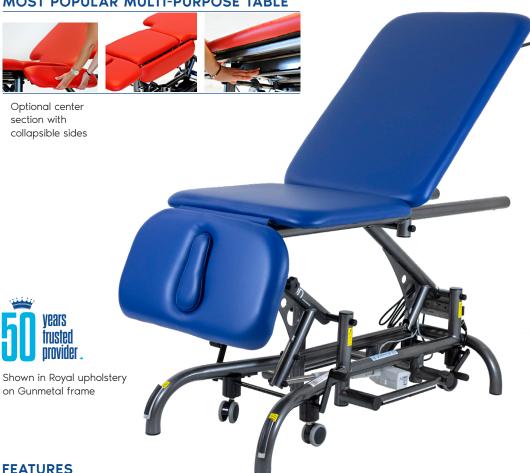

## MOST POPULAR MULTI-PURPOSE TABLE

The Cardon Treatment Table is the most popular orthopaedic treatment table. This table features an adjustable head and leg section with a fixed center section. In addition, this table is available with the optional NEW ergonomic center section with collapsible sides to allow closer access to the patient. This table adjusts to multiple positions permitting optimization of patient positioning on the table.

## SOFT TOUCH TECHNOLOGY

Cardon's patented Soft Touch Footswitch has been strategically positioned on the base of your treatment table. Minimal amount of pressure applied by your foot will raise and lower the table with ease.