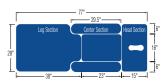

## MOST POPULAR MULTI-PURPOSE TABLE

The Cardon Treatment Table is the most popular orthopaedic treatment table. This table features an adjustable head and leg section with a fixed center section. In addition, this table is available with the optional NEW ergonomic center section with collapsible sides to allow closer access to the patient. This table adjusts to multiple positions permitting optimization of patient positioning on the table.

Massage head section with variable position armrests

Center section with collapsible sides

Heel assists

Examination paper holder

Extra foot pedal

Osteopathic head section

Rear leg soft touch footswitch configuration