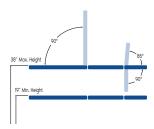

## **SPECIFICATIONS:**

| Lifting Capacity          | 500 lbs.                                      |
|---------------------------|-----------------------------------------------|
| Dimensions                | 27" x 77" (Customizable width from 25" - 30") |
| Power Supply              | 120 Volt AC 60 Hz. Max. 2.5 Amp.              |
| Fire Retardant Upholstery | ✓                                             |