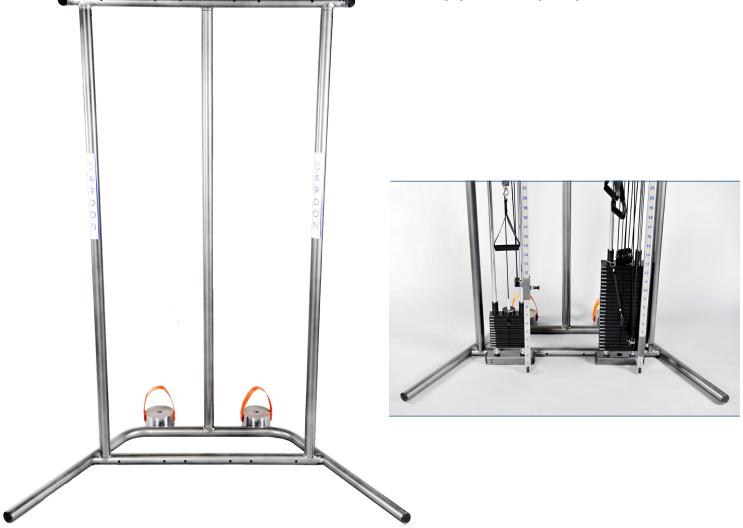

#### **FEATURES**

The Cardon Corner Training Stand is a freestanding module designed to accommodate one or two pulley systems with the goal of utilizing the corner spaces of clinics and eliminating the problematic and inflexible wall-mounted systems. By having counter-weights, stability is improved when lifting heavier weights off the weight stack. This stand allows for the attachment of the Cardon Standard Pulleys and Cardon Speed Pulleys.

### **STANDARD MODEL:**

| Pulley systems are sold separately  |                                                   |
|-------------------------------------|---------------------------------------------------|
| Accommodates up to 2 pulley systems | Cardon Standard Pulley<br>Cardon Speed Pulley     |
| Mounting Options                    | Freestanding with 2 counter weights Floor Mounted |

#### **SPECIFICATIONS:**

| Dimensions | Height: 85" |  |
|------------|-------------|--|
|            | Width: 57"  |  |
|            | Depth: 35"  |  |