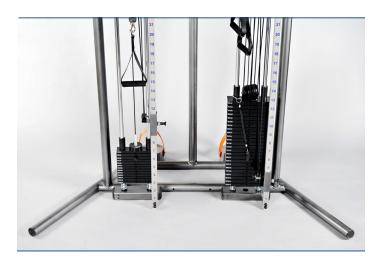

## **FEATURES**

The Cardon Corner Training Stand is a freestanding module designed to accommodate one or two pulley systems with the goal of utilizing the corner spaces of clinics and eliminating the problematic and inflexible wall-mounted systems. By having counter-weights, stability is improved when lifting heavier weights off the weight stack. This stand allows for the attachment of the Cardon Standard Pulleys and Cardon Speed Pulleys.

## STANDARD MODEL:

Pulley systems are sold separately

Accommodates up to 2 pulley systems

Cardon Standard Pulley
Cardon Speed Pulley

Mounting Options

Freestanding with 2 counter weights
Floor Mounted

| Width: 57"<br>Depth: 35" |
|--------------------------|
|--------------------------|