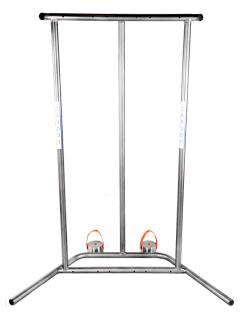

## **CARDON CORNER TRAINING STAND**

## **FEATURES**

The Cardon Corner Training Stand is a freestanding module designed to accommodate one or two pulley systems with the goal of utilizing the corner spaces of clinics and eliminating the problematic and inflexible wall-mounted systems. By having counter-weights, stability is improved when lifting heavier weights off the weight stack. This stand allows for the attachment of the Cardon Standard Pulleys and Cardon Speed Pulleys.

## STANDARD MODEL:

Pulley systems are sold separately

Accommodates up to 2 pulley systems

Cardon Standard Pulley
Cardon Speed Pulley

Mounting Options

Freestanding with 2 counter weights
Floor Mounted

| Width: 57"<br>Depth: 35" |
|--------------------------|
|--------------------------|