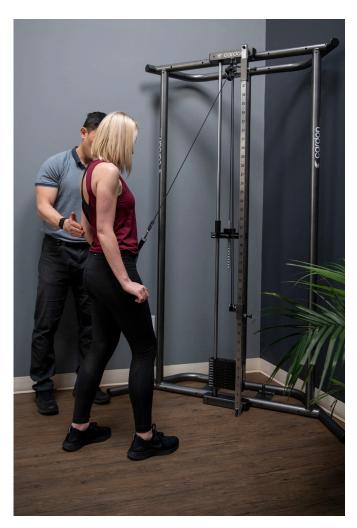

## **CARDON CORNER TRAINING STAND**

## **FEATURES**

The Cardon Corner Training Stand is a freestanding module designed to accommodate one or two pulley systems with the goal of utilizing the corner spaces of clinics and eliminating the problematic and inflexible wall-mounted systems. By having counter-weights, stability is improved when lifting heavier weights off the weight stack. This stand allows for the attachment of the Cardon Standard Pulleys and Cardon Speed Pulleys.