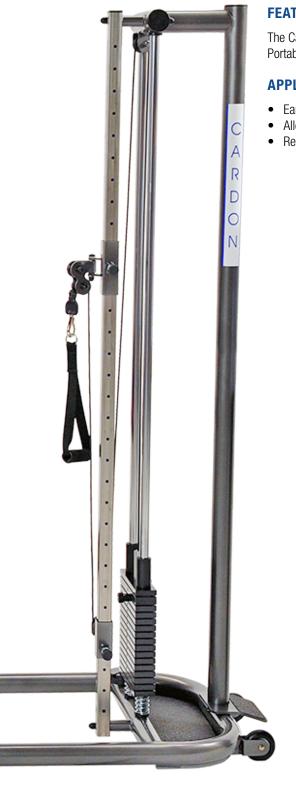

# **CARDON MOBILE PULLEY**

### **FEATURES**

The Cardon Mobile Pulley is ideal for the department or clinic where space is at a premium. Portability allows for exercise when patients are limited to recumbent positions.

## **STANDARD MODEL:**

| 1:1 weight to resistance ratio                               |                                   |  |  |
|--------------------------------------------------------------|-----------------------------------|--|--|
| Weight Stack Options                                         | 24 lbs. (M24MP) & 30 lbs. (M30MP) |  |  |
| Minimum Resistance                                           | 1.0 lbs.                          |  |  |
| Resistance Interval Adjustment                               | 2"                                |  |  |
| Powder coated weight stack with pin to select desired weight | $\checkmark$                      |  |  |
| Standard Accessory                                           | Webbed Nylon Handle               |  |  |
| Tilt and Go Feature                                          | $\checkmark$                      |  |  |

### **SPECIFICATIONS:**

| Dimensions | M24MP & M30MP: |
|------------|----------------|
|            | Height: 70"    |
|            | Width: 24"     |
|            | Depth: 29"     |