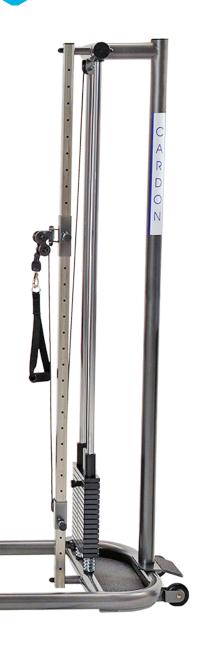

# **CARDON MOBILE PULLEY**

#### **FEATURES**

The Cardon Mobile Pulley is ideal for the department or clinic where space is at a premium. Portability allows for exercise when patients are limited to recumbent positions.

### STANDARD MODEL:

| 1:1 weight to resistance ratio                               |                                   |  |
|--------------------------------------------------------------|-----------------------------------|--|
| Weight Stack Options                                         | 24 lbs. (M24MP) & 30 lbs. (M30MP) |  |
| Minimum Resistance                                           | 1.0 lbs.                          |  |
| Resistance Interval Adjustment                               | 2"                                |  |
| Powder coated weight stack with pin to select desired weight | ✓                                 |  |
| Standard Accessory                                           | Webbed Nylon Handle               |  |
| Tilt and Go Feature                                          | ✓                                 |  |

# SPECIFICATIONS:

| Dimensions | M24MP & M30MP: |  |
|------------|----------------|--|
|            | Height: 76.25" |  |
|            | Width: 27.85"  |  |
|            | Depth: 35"     |  |