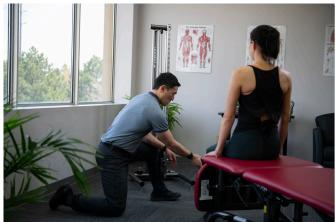

#### **FEATURES**

The Cardon Mobile Pulley is ideal for the department or clinic where space is at a premium. Portability allows for exercise when patients are limited to recumbent positions.

# **APPLICATIONS**

- Early spine and extremity rehab with respect to flexibility, coordination, endurance and strength.
- · Allows for both assistive and resistive rehab.
- · Recumbent rehab in private rooms or gyms.