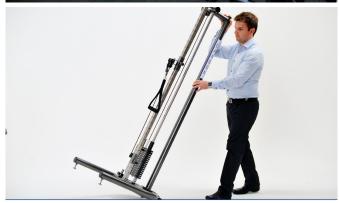

#### **FEATURES**

The Cardon Mobile Pulley is ideal for the department or clinic where space is at a premium. Portability allows for exercise when patients are limited to recumbent positions.

### STANDARD MODEL:

| 1:1 weight to resistance ratio                               |                                   |  |
|--------------------------------------------------------------|-----------------------------------|--|
| Weight Stack Options                                         | 24 lbs. (M24MP) & 30 lbs. (M30MP) |  |
| Minimum Resistance                                           | 1.0 lbs.                          |  |
| Resistance Interval Adjustment                               | 2"                                |  |
| Powder coated weight stack with pin to select desired weight | ✓                                 |  |
| Standard Accessory                                           | Webbed Nylon Handle               |  |
| Tilt and Go Feature                                          | ✓                                 |  |