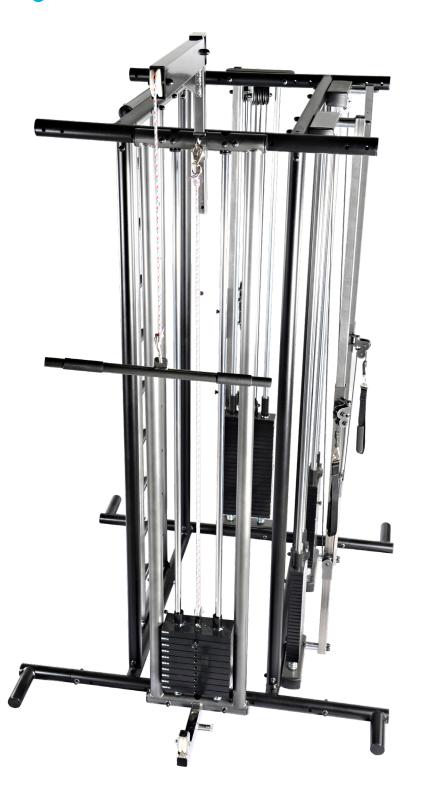

## **CARDON TRAINING STAND**

#### **FEATURES**

The Cardon Training Stand is a free standing workstation that allows for the attachment of a range of items from the Cardon Standard Pulleys, Cardon Speed Pulleys, Cardon Lateral Pulleys and Mounting Ladder and Incline/Slant Board. By placing the workstation in the middle of a room, it is much easier to observe multiple patients working out simultaneously.

Pulley systems sold separately.

Shown with Cardon Standard Pulley, Speed Pulley, Lateral Pulley and Mounting Ladder