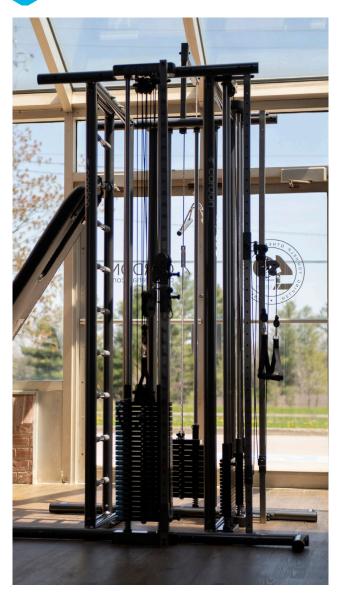

# **CARDON TRAINING STAND**

## **FEATURES**

The Cardon Training Stand is a free standing workstation that allows for the attachment of a range of items from the Cardon Standard Pulleys, Cardon Speed Pulleys, Cardon Lateral Pulleys and Mounting Ladder and Incline/Slant Board. By placing the workstation in the middle of a room, it is much easier to observe multiple patients working out simultaneously.

Pulley systems sold separately.

Shown with Cardon Standard Pulley, Speed Pulley, Lateral Pulley and Mounting Ladder and Slant Board