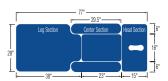

## **OPTIONAL ACCESSORIES:**

| Dua | l aas s | pring t | for lea | section |
|-----|---------|---------|---------|---------|
|     |         |         |         |         |

Custom foam upgrade

3-piece head section with variable position armrests

Massage head section with variable position armrests

Center section with collapsible sides

Heel assists

Examination paper holder

Extra foot pedal

Osteopathic head section

Rear leg soft touch footswitch configuration

Battery powered

Charger for battery

Optional rear leg soft touch footswitch configuration

Standard Model

Center Section with Collapsible Sides