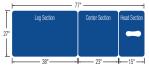

### STANDARD MODEL:

| 3 Section Table                       |                                                |  |  |
|---------------------------------------|------------------------------------------------|--|--|
| Electric Hi-Lo Control                | Soft Touch Footswitch                          |  |  |
| Height Adjustment                     | 19" - 36.75"                                   |  |  |
| Face Cut-Out on Head Section          | Keyhole cut-out with filler                    |  |  |
| Head Section Adjustment               | Positive locking system with dual head support |  |  |
| Center Section                        | Fixed                                          |  |  |
| Leg Section Adjustment                | Gas spring                                     |  |  |
| Caster System                         | Dual lever retractable (4" casters)            |  |  |
| Frame Construction                    | High strength seamless tubular frame           |  |  |
| Frame Color                           | Powder coat in Gunmetal Grey, Black or White   |  |  |
| Upholstery Foam                       | 1.5" thick                                     |  |  |
| Antimicrobial Naugahyde<br>Upholstery | Over 60 upholstery color options               |  |  |

## **SPECIFICATIONS:**

| Lifting Capacity          | 500 lbs.                                      |
|---------------------------|-----------------------------------------------|
| Dimensions                | 27" x 77" (Customizable width from 25" - 30") |
| Power Supply              | 120 Volt AC 60 Hz. Max. 2.5 Amp.              |
| Fire Retardant Upholstery | $\checkmark$                                  |