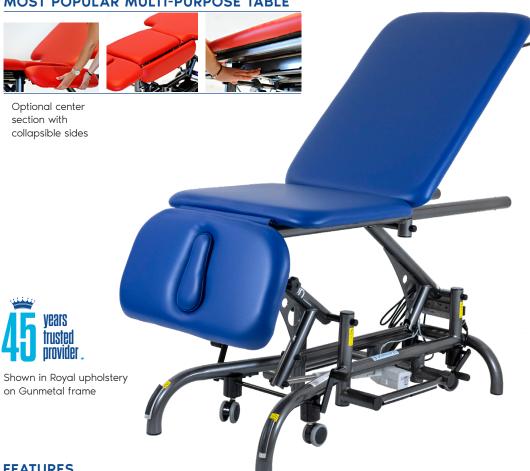

## MOST POPULAR MULTI-PURPOSE TABLE

## **FEATURES**

The Cardon Treatment Table is the most popular orthopaedic treatment table. This table features an adjustable head and leg section with a fixed center section. In addition, this table is available with the optional NEW ergonomic center section with collapsible sides to allow closer access to the patient. This table adjusts to multiple positions permitting optimization of patient positioning on the table.

Battery powered

Charger for battery

Optional rear leg soft touch footswitch configuration

Standard Model

Center Section with Collapsible Sides