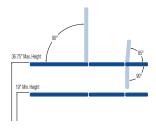

### STANDARD MODEL:

| 3 Section Table                       |                                                |  |  |
|---------------------------------------|------------------------------------------------|--|--|
| Electric Hi-Lo Control                | Soft Touch Footswitch                          |  |  |
| Height Adjustment                     | 19" - 36.75"                                   |  |  |
| Face Cut-Out on Head Section          | Keyhole cut-out with filler                    |  |  |
| Head Section Adjustment               | Positive locking system with dual head support |  |  |
| Center Section                        | Fixed                                          |  |  |
| Leg Section Adjustment                | Gas spring                                     |  |  |
| Caster System                         | Dual lever retractable (4" casters)            |  |  |
| Frame Construction                    | High strength seamless tubular frame           |  |  |
| Frame Color                           | Powder coat in Gunmetal Grey, Black or White   |  |  |
| Upholstery Foam                       | 1.5" thick                                     |  |  |
| Antimicrobial Naugahyde<br>Upholstery | Over 60 upholstery color options               |  |  |

## **SPECIFICATIONS:**

| Lifting Capacity          | 500 lbs.                                      |
|---------------------------|-----------------------------------------------|
| Dimensions                | 27" x 77" (Customizable width from 25" - 30") |
| Power Supply              | 120 Volt AC 60 Hz. Max. 2.5 Amp.              |
| Fire Retardant Upholstery | $\checkmark$                                  |