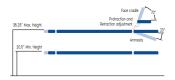

#### STANDARD MODEL:

| 5 Section Table                                                                     |                                                                                                     |
|-------------------------------------------------------------------------------------|-----------------------------------------------------------------------------------------------------|
| Electric Hi-Lo Control                                                              | Soft Touch Footswitch                                                                               |
| Height Adjustment                                                                   | 20.5"- 38.25"<br>Available at 19" with 1.5" foam                                                    |
| Head Section Adjustment                                                             | Positive locking system                                                                             |
| Head Section with Variable<br>Position Armrests (crescent<br>head section included) | ✓                                                                                                   |
| Caster System                                                                       | Dual lever retractable (4" casters)                                                                 |
| Frame Construction                                                                  | High strength seamless tubular frame                                                                |
| Frame Color                                                                         | Powder coat in Gunmetal, Black or White                                                             |
| Upholstery Foam                                                                     | 3" thick                                                                                            |
| Antimicrobial Naughyde<br>Upholstery                                                | Over 60 upholstery color options *not applicable to crescent head section (only available in black) |