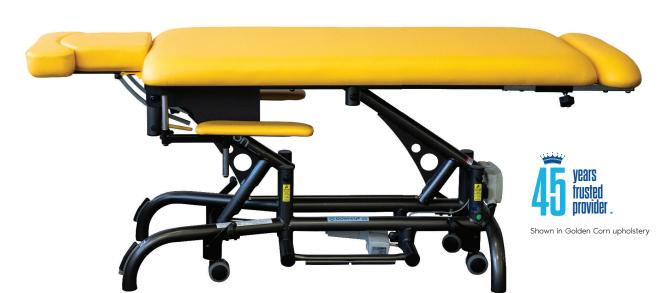

#### STANDARD MODEL:

| 5 Section Table                                                                     |                                                                                                     |
|-------------------------------------------------------------------------------------|-----------------------------------------------------------------------------------------------------|
| Electric Hi-Lo Control                                                              | Soft Touch Footswitch                                                                               |
| Height Adjustment                                                                   | 20.5"- 38.25"<br>Available at 19" with 1.5" foam                                                    |
| Head Section Adjustment                                                             | Positive locking system                                                                             |
| Head Section with Variable<br>Position Armrests (crescent<br>head section included) | ✓                                                                                                   |
| Caster System                                                                       | Dual lever retractable (4" casters)                                                                 |
| Frame Construction                                                                  | High strength seamless tubular frame                                                                |
| Frame Color                                                                         | Powder coat in Gunmetal, Black or White                                                             |
| Upholstery Foam                                                                     | 3" thick                                                                                            |
| Antimicrobial Naughyde<br>Upholstery                                                | Over 60 upholstery color options *not applicable to crescent head section (only available in black) |

## **SPECIFICATIONS:**

| Lifting Capacity          | 500 lbs.                                         |
|---------------------------|--------------------------------------------------|
| Dimensions                | 29" x 77"<br>(Customizable width from 25" – 30") |
| Power Supply              | 120 Volt AC 60 Hz. Max. 2.5 Amp.                 |
| Fire Retardant Upholstery | ✓                                                |