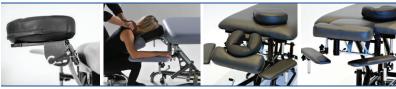

### **FEATURES**

The Cosmos 100 was designed to accommodate the unique requirements of massage therapists. The highlight of this table is its head section, which can be adjusted for both lying and seated chair massage positions. The variable position armrests can be adjusted on 3 axes to comfortably position patients and relax the shoulders.

In addition, this massage table is also available with the optional NEW Pro head section which can be adjusted to support protraction and retraction when lying in prone and supine positions.

Cardon's patented Soft Touch Footswitch has been strategically positioned on the base of your treatment table. Minimal amount of pressure applied by your foot will raise and lower the table with ease.