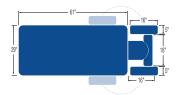

## **SPECIFICATIONS:**

| Lifting Capacity          | 500 lbs.                                         |
|---------------------------|--------------------------------------------------|
| Dimensions                | 29" x 77"<br>(Customizable width from 25" – 30") |
| Power Supply              | 120 Volt AC 60 Hz. Max. 2.5 Amp.                 |
| Fire Retardant Upholstery | ✓                                                |