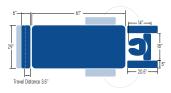

## **SPECIFICATIONS:**

| Lifting Capacity          | 500 lbs.                                         |
|---------------------------|--------------------------------------------------|
| Dimensions                | 29" x 77"<br>(Customizable width from 25" – 30") |
| Power Supply              | 120 Volt AC 60 Hz. Max. 2.5 Amp.                 |
| Fire Retardant Upholstery | ✓                                                |