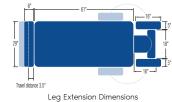

**OPTIONAL ACCESSORIES:** 

Pro head section and adjustable

Examination paper holder

Leg extension

Custom Foam

Extra foot pedal

Model with Pro Head Section Option

Leg Extension Dimensions