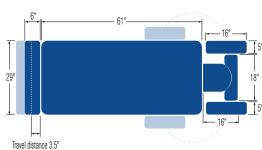

### **SPECIFICATIONS:**

| Dynamic Lifting Capacity  | 500 lbs.                                        |
|---------------------------|-------------------------------------------------|
| Dimensions                | 29" x 77" (Customizable width from 25" $-$ 30") |
| Power Supply              | 120 Volt AC 60 Hz. Max. 2.7 Amp.                |
| Fire Retardant Upholstery | ✓                                               |