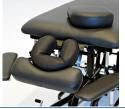

#### **FEATURES**

The Cosmos 100 was designed to accommodate the unique requirements of massage therapists. The highlight of this table is its newly designed head section, which can be adjusted for both lying and seated chair massage positions. The variable position armrests can be adjusted on 3 axes to comfortably position patients and relax the shoulders.