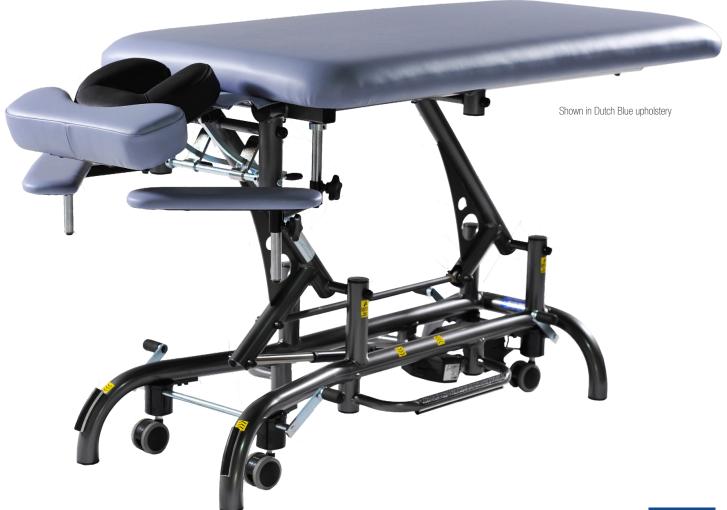

# COSMOS 100 - HI-LO MASSAGE TABLE NEW

Reverse seated feature

Interchangeable pads

Adjustable armrests

#### **FEATURES**

The Cosmos 100 was designed to accommodate the unique requirements of massage therapists. The highlight of this table is its newly designed head section, which can be adjusted for both lying and seated chair massage positions. The variable position armrests can be adjusted on 3 axes to comfortably position patients and relax the shoulders.

### **STANDARD MODEL:**

| 7 Section Table                                                                     |                                                  |
|-------------------------------------------------------------------------------------|--------------------------------------------------|
| Electric Hi-Lo Control                                                              | Soft Touch Footswitch                            |
| Height Adjustment                                                                   | 19.5"– 35.75"<br>Available at 19" with 1.5" foam |
| Head Section Adjustment                                                             | Positive locking system                          |
| Head Section with Variable Position<br>Armrests (crescent head section<br>included) | ✓                                                |
| Caster System                                                                       | Dual lever retractable (4" casters)              |
| Frame Construction                                                                  | High strength seamless tubular frame             |
| Frame Color                                                                         | Durable powder coat in Gunmetal Grey or White    |
| Upholstery Foam                                                                     | 2" thick                                         |
| Antimicrobial Naughyde Upholstery                                                   | Over 80 upholstery color options                 |
| *not applicable to crescent head section (only available                            |                                                  |
| in black)                                                                           |                                                  |

### **SPECIFICATIONS:**

| Dynamic Lifting Capacity  | 500 lbs.                                        |
|---------------------------|-------------------------------------------------|
| Dimensions                | 29" x 77" (Customizable width from 25" $-$ 30") |
| Power Supply              | 120 Volt AC 60 Hz. Max. 2.7 Amp.                |
| Fire Retardant Upholstery | ✓                                               |