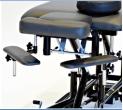

### **SOFT TOUCH TECHNOLOGY**

Cardon's patented Soft Touch Footswitch has been strategically positioned on the base of your treatment table. **Minimal** amount of pressure applied by your foot will raise and lower the table with ease.

Soft Touch Footswitch

Shown with optional leg extension