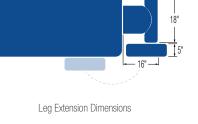

Soft Touch Footswitch

Shown with optional leg extension

### Leg extension Examination paper holder Custom Foam Extra foot pedal

**OPTIONAL ACCESSORIES:**