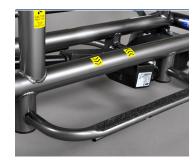

### **SOFT TOUCH TECHNOLOGY**

Cardon's patented Soft Touch Footswitch has been strategically positioned on the base of your treatment table. **Minimal** amount of pressure applied by your foot will raise and lower the table with ease.

Soft Touch Footswitch

Shown with optional leg extension