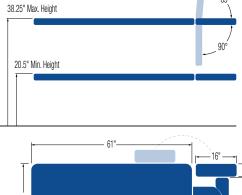

### **STANDARD MODEL:**

| 7 Section Table                                                                     |                                                  |
|-------------------------------------------------------------------------------------|--------------------------------------------------|
| Electric Hi-Lo Control                                                              | Soft Touch Footswitch                            |
| Height Adjustment                                                                   | 19.5"– 35.75"<br>Available at 19" with 1.5" foam |
| Head Section Adjustment                                                             | Positive locking system                          |
| Head Section with Variable Position<br>Armrests (crescent head section<br>included) | ✓                                                |
| Caster System                                                                       | Dual lever retractable (4" casters)              |
| Frame Construction                                                                  | High strength seamless tubular frame             |
| Frame Color                                                                         | Durable powder coat in Gunmetal Grey or White    |
| Upholstery Foam                                                                     | 2" thick                                         |
| Antimicrobial Naughyde Upholstery                                                   | Over 80 upholstery color options                 |
| *not applicable to crescent head section (only available                            |                                                  |
| in black)                                                                           |                                                  |

### **SPECIFICATIONS:**

| Dynamic Lifting Capacity  | 500 lbs.                                        |
|---------------------------|-------------------------------------------------|
| Dimensions                | 29" x 77" (Customizable width from 25" $-$ 30") |
| Power Supply              | 120 Volt AC 60 Hz. Max. 2.7 Amp.                |
| Fire Retardant Upholstery | ✓                                               |