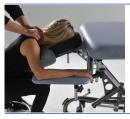

#### **FEATURES**

The Cosmos 100 was designed to accommodate the unique requirements of massage therapists. The highlight of this table is its newly designed head section, which can be adjusted for both lying and seated chair massage positions. The variable position armrests can be adjusted on 3 axes to comfortably position patients and relax the shoulders.