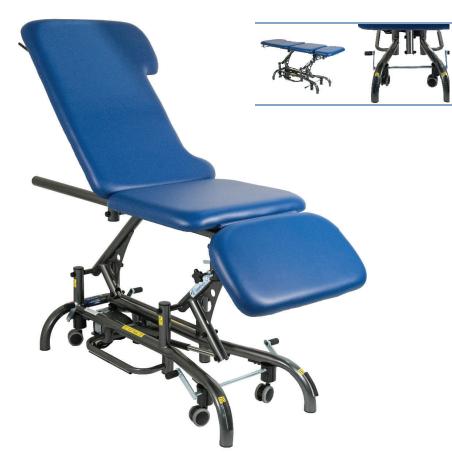

#### **FEATURES**

The Echo 100 is an echocardiography table designed for sonographers. Our innovative stress echo cut-out allows for obtaining the proper apical views. This feature provides you with a better imaging experience by giving you easier access to your patient and minimize foreshortening.

The Echo 100 easily adjusts to optimize ergonomic positioning for the sonographer while maintaining patient comfort. The backrest raises 90 degrees; the leg section lowers 90 degrees and rises to 85 degrees. This table also features Soft Touch Technology providing you with convenient access to electric hi-lo controls. The maximum lifting capacity is 500 lbs.

Customizable stress echo cut-out(s) are available according to your requirements. Optional items include: assist rail, heel assists, battery powered, and IV hook.

Shown with stress echo cut-out