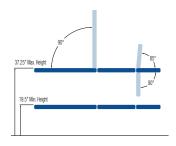

The Echo 100 easily adjusts to optimize ergonomic positioning for the sonographer while maintaining patient comfort. The backrest raises 90 degrees; the leg section lowers 90 degrees and rises to 85 degrees. This table also features Soft Touch Technology providing you with convenient access to electric hi-lo controls. The maximum lifting capacity is 500 lbs.

### STANDARD MODEL:

| 3 Section Table                       |                                                |
|---------------------------------------|------------------------------------------------|
| Electric Hi-Lo Control                | Soft Touch Technology                          |
| Height Adjustment                     | 19.5" - 37.25"                                 |
| Customizable Cut-out(s)               | ✓                                              |
| Examination Paper Holder              | ✓                                              |
| Leg Section Adjustment                | Positive locking system with dual head support |
| Center Section                        | Fixed                                          |
| Backrest Adjustment                   | Gas spring                                     |
| Caster System                         | Dual Lever Retractable (4" casters)            |
| Frame Construction                    | High strength seamless tubular frame           |
| Frame Color                           | Powder coat in Gunmetal, Black or White        |
| Upholstery Foam                       | 2" thick                                       |
| Antimicrobial Naugahyde<br>Upholstery | Over 60 upholstery color options               |