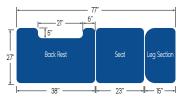

Shown with stress echo cut-out

### SPECIFICATIONS:

| Lifting Capacity          | 500 lbs.                                         |
|---------------------------|--------------------------------------------------|
| Dimensions                | 27" x 77"<br>(Customizable width from 25" – 30") |
| Power Supply              | 120 Volt AC 60 Hz. Max. 2.5 Amp.                 |
| Fire Retardant Upholstery | ✓                                                |