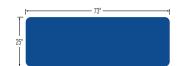

### SPECIFICATIONS:

| Weight Capacity           | 500 lbs.                                                                                  |
|---------------------------|-------------------------------------------------------------------------------------------|
| Dimensions                | One Section – 25" x 73"<br>Two Section – 25" x 76"<br>(Customizable width from 25" – 27") |
| Fire Retardant Upholstery | $\checkmark$                                                                              |