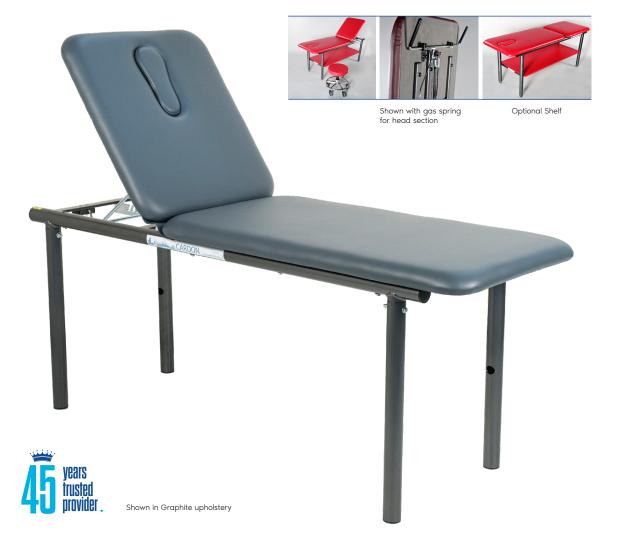

#### **FEATURES**

The Fixed Height Treatment Table is constructed using a high strength seamless tubular frame with a protective powder coat finish in Gunmetal Grey, Black or White. It features a gas spring adjustment for the head section which rises from 0 to 90 degrees, and a fixed leg section. The durable backrest is adjustable to allow accurate positioning. This table is also available as a 1 section table.

#### STANDARD MODEL:

| Available as a 1 or 2 Section Table   |                                         |
|---------------------------------------|-----------------------------------------|
| Height                                | 30" (Customizable from 18"- 30")        |
| Face Cut-Out (Available)              | Keyhole cut-out with filler             |
| Head Section Adjustment               | Gas spring                              |
| Leg Section                           | Fixed                                   |
| Frame Construction                    | High strength seamless tubular frame    |
| Frame Color                           | Powder coat in Gunmetal, Black or White |
| Upholstery Foam                       | 1.5" thick                              |
| Antimicrobial Naugahyde<br>Upholstery | Over 60 upholstery color options        |
| Available as 1 Section                | $\checkmark$                            |

#### **OPTIONAL ACCESSORIES:**

| Crescent head section    |
|--------------------------|
| Custom Foam              |
| Shelf for table          |
| Examination paper holder |