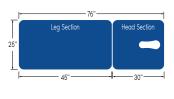

### SPECIFICATIONS:

| Weight Capacity           | 500 lbs.                                                                                  |
|---------------------------|-------------------------------------------------------------------------------------------|
| Dimensions                | One Section – 25" x 73"<br>Two Section – 25" x 76"<br>(Customizable width from 25" – 27") |
| Fire Retardant Upholstery | $\checkmark$                                                                              |