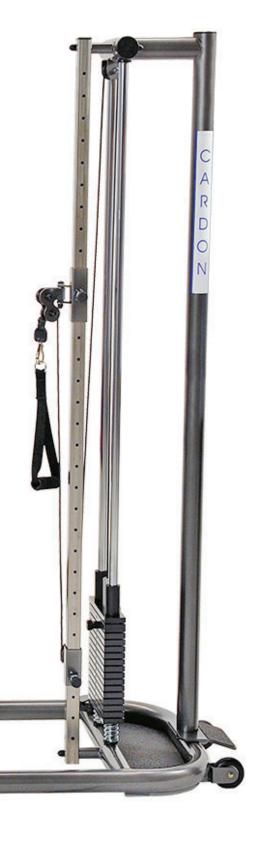

# **CARDON MOBILE PULLEY**

### **FEATURES**

The Cardon Mobile Pulley is ideal for the department or clinic where space is at a premium. Portability allows for exercise when patients are limited to recumbent positions.

### STANDARD MODEL:

| 1:1 weight to resistance ratio                               |                                   |  |
|--------------------------------------------------------------|-----------------------------------|--|
| Weight Stack Options                                         | 24 lbs. (M24MP) & 30 lbs. (M30MP) |  |
| Minimum Resistance                                           | 1.0 lbs.                          |  |
| Resistance Interval Adjustment                               | 2"                                |  |
| Powder coated weight stack with pin to select desired weight | ✓                                 |  |
| Standard Accessory                                           | Webbed Nylon Handle               |  |
| Tilt and Go Feature                                          | ✓                                 |  |

### **SPECIFICATIONS:**

| Dimensions | M24MP & M30MP: |
|------------|----------------|
|            | Height: 76.25" |
|            | Width: 27.85"  |
|            | Depth: 35"     |