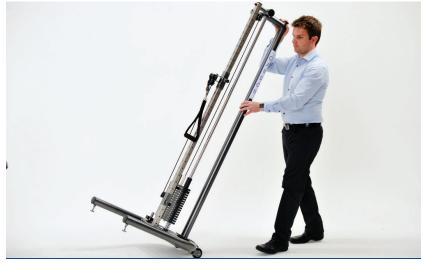

### **FEATURES**

The Cardon Mobile Pulley is ideal for the department or clinic where space is at a premium. Portability allows for exercise when patients are limited to recumbent positions.

### STANDARD MODEL:

| 1:1 weight to resistance ratio                               |                                   |  |
|--------------------------------------------------------------|-----------------------------------|--|
| Weight Stack Options                                         | 24 lbs. (M24MP) & 30 lbs. (M30MP) |  |
| Minimum Resistance                                           | 1.0 lbs.                          |  |
| Resistance Interval Adjustment                               | 2"                                |  |
| Powder coated weight stack with pin to select desired weight | ✓                                 |  |
| Standard Accessory                                           | Webbed Nylon Handle               |  |
| Tilt and Go Feature                                          | ✓                                 |  |