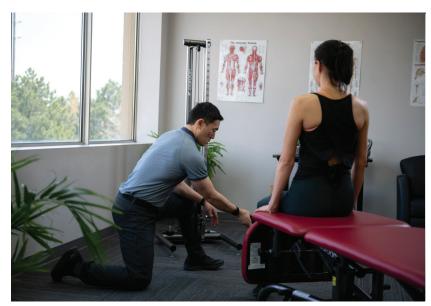

### **FEATURES**

The Cardon Mobile Pulley is ideal for the department or clinic where space is at a premium. Portability allows for exercise when patients are limited to recumbent positions.

### **APPLICATIONS**

- Early spine and extremity rehab with respect to flexibility, coordination, endurance and strength.
- Allows for both assistive and resistive rehab.
- · Recumbent rehab in private rooms or gyms.