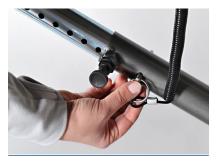

Spring-loaded locking plunger for head and leg section adjustment

Ensure safety pin is always left inserted after every adjustment is made