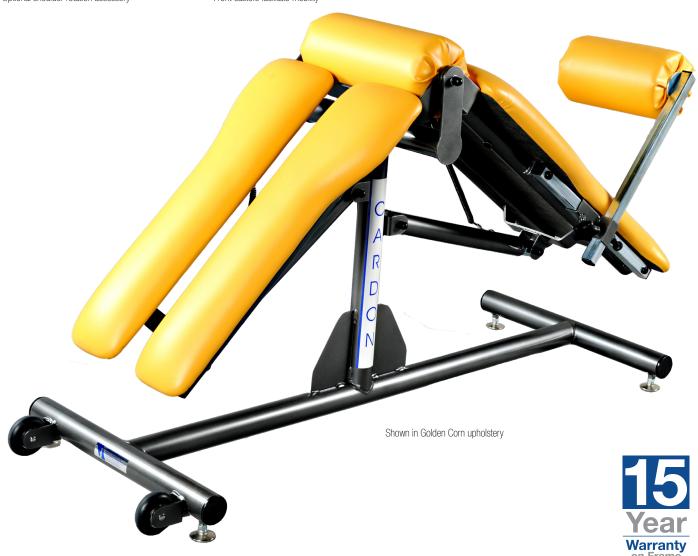

# **MULTI-ANGLE BENCH (MP1)**

Optional shoulder rotation accessory

Front casters facilitate mobility

### **OPTIONAL ACCESSORIES:**

Shoulder rotation accessory