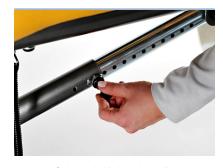

Spring-loaded locking plunger for head and leg section adjustment

Ensure safety pin is always left inserted after every adjustment is made