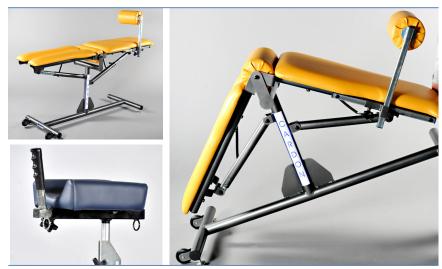

# **MULTI-ANGLE BENCH (MP1)**

Optional shoulder rotation accessory

Front casters facilitate mobility

### **FEATURES**

This sturdy yet versatile positioning bench enables the therapist to position the patient for specific exercises to any part of the musculoskeletal system. It assists in isolating movements to individual muscles, muscle groups and joints. Virtually any muscle group or joint can be isolated.

The head section adjusts 30 degrees above the horizontal and 45 degrees below the horizontal. The leg section adjusts 15 degrees above the horizontal and 30 degrees below the horizontal.