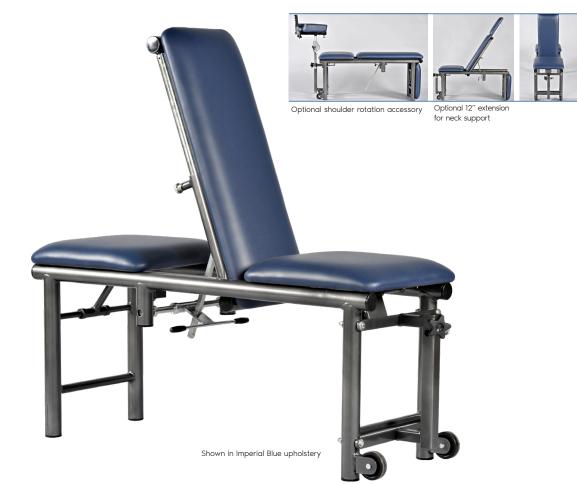

#### FEATURES

The Multi-Purpose Pulley Bench is used to restore flexibility, coordination, endurance and strength to the upper quarter and entire spine. Appropriate exercise dosages are accomplished by adjusting the seats to reduce or enhance the effects of gravity and/or by the use of pulley weight stacks or free weights while seated on the bench.

The long seat supports the spine and adjusts from 0-90 degrees, and can be adjusted in length between 12"-24". The front pad raises 20 degrees, and the rear pad rotates for storage when a flat training bench is required. Increase your rehabilitation treatment options by combining the Multi-Purpose Pulley Bench with the Shoulder Rotation Accessory and one of Cardon's pulley systems.

#### STANDARD MODEL:

| Exercise Bench (Multi-Purpose 2 Section) |                                         |
|------------------------------------------|-----------------------------------------|
| Backrest Adjustment                      | Positive locking system                 |
| Backrest Length Adjustment               | Spring-loaded locking plunger           |
| Seat Adjustment                          | Positive locking system                 |
| Seat Height                              | 19"                                     |
| Caster System                            | (2) 2" front casters for mobility       |
| Bench Construction                       | High strength seamless tubular frame    |
| Frame Color                              | Powder coat in Gunmetal, Black or White |
| Antimicrobial Naugahyde<br>Upholstery    | Over 60 upholstery color options        |

### SPECIFICATIONS:

| Weight Capacity           | 400 lbs.                                    |
|---------------------------|---------------------------------------------|
| Dimensions                | Height: 41.25"<br>Width: 13"<br>Length: 41" |
| Fire Retardant Upholstery | $\checkmark$                                |

#### **OPTIONAL ACCESSORIES:**

Shoulder rotation accessory

12" Extension for neck support