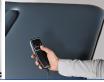

# **NEUROLOGICAL TREATMENT TABLE (NT600)**

Power assisted head section

Hand held control for power assisted head section

#### STANDARD MODEL:

| 2 Section Table                         |                                                                   |
|-----------------------------------------|-------------------------------------------------------------------|
| Electric Hi-Lo Control                  | Foot Pedal and Hand Held Control                                  |
| Height Adjustment                       | 18.5" – 34" (2 lifting columns for vertical raising and lowering) |
| Face Cut-Out on Head Section            | Keyhole cut-out with filler                                       |
| Head Section Adjustment                 | Power assisted with hand held control                             |
| Leg Section                             | Fixed                                                             |
| Dual Hand Held Control<br>Functionality | ✓                                                                 |
| Caster System                           | Dual lever retractable (5" casters)                               |
| Frame Construction                      | High strength seamless tubular frame                              |
| Frame Color                             | Powder coat in Gunmetal, Black or White                           |
| Upholstery Foam                         | 1.5" thick                                                        |
| Antimicrobial Naugahyde<br>Upholstery   | Over 60 upholstery color options                                  |