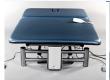

# **NEUROLOGICAL TREATMENT TABLE (NT600)**

Power assisted head section

Hand held control for power assisted head section

#### STANDARD MODEL:

| 2 Section Table                         |                                                                   |
|-----------------------------------------|-------------------------------------------------------------------|
| Electric Hi-Lo Control                  | Foot Pedal and Hand Held Control                                  |
| Height Adjustment                       | 18.5" – 34" (2 lifting columns for vertical raising and lowering) |
| Face Cut-Out on Head Section            | Keyhole cut-out with filler                                       |
| Head Section Adjustment                 | Power assisted with hand held control                             |
| Leg Section                             | Fixed                                                             |
| Dual Hand Held Control<br>Functionality | ✓                                                                 |
| Caster System                           | Dual lever retractable (5" casters)                               |
| Frame Construction                      | High strength seamless tubular frame                              |
| Frame Color                             | Powder coat in Gunmetal, Black or White                           |
| Upholstery Foam                         | 1.5" thick                                                        |
| Antimicrobial Naugahyde<br>Upholstery   | Over 60 upholstery color options                                  |