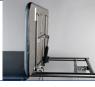

In order to obtain ultimate stability and resistance to movement, we have built the NT600 & NT900 tables using lifting columns to elevate and lower the table. These synchronized lifting columns provide vertical raising and lowering which allows for total stability on the table.

#### STANDARD MODEL:

| 2 Section Table                         |                                                                   |
|-----------------------------------------|-------------------------------------------------------------------|
| Electric Hi-Lo Control                  | Foot Pedal and Hand Held Control                                  |
| Height Adjustment                       | 18.5" – 34" (2 lifting columns for vertical raising and lowering) |
| Face Cut-Out on Head Section            | Keyhole cut-out with filler                                       |
| Head Section Adjustment                 | Power assisted with hand held control                             |
| Leg Section                             | Fixed                                                             |
| Dual Hand Held Control<br>Functionality | ✓                                                                 |
| Caster System                           | Dual lever retractable (5" casters)                               |
| Frame Construction                      | High strength seamless tubular frame                              |
| Frame Color                             | Powder coat in Gunmetal, Black or White                           |
| Upholstery Foam                         | 1.5" thick                                                        |
| Antimicrobial Naugahyde<br>Upholstery   | Over 60 upholstery color options                                  |