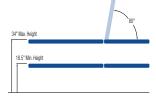

#### STANDARD MODEL:

| 2 Section Table                         |                                                                   |
|-----------------------------------------|-------------------------------------------------------------------|
| Electric Hi-Lo Control                  | Foot Pedal and Hand Held Control                                  |
| Height Adjustment                       | 18.5" – 34" (2 lifting columns for vertical raising and lowering) |
| Face Cut-Out on Head Section            | Keyhole cut-out with filler                                       |
| Head Section Adjustment                 | Power assisted with hand held control                             |
| Leg Section                             | Fixed                                                             |
| Dual Hand Held Control<br>Functionality | ✓                                                                 |
| Caster System                           | Dual lever retractable (5" casters)                               |
| Frame Construction                      | High strength seamless tubular frame                              |
| Frame Color                             | Powder coat in Gunmetal, Black or White                           |
| Upholstery Foam                         | 1.5" thick                                                        |
| Antimicrobial Naugahyde<br>Upholstery   | Over 60 upholstery color options                                  |