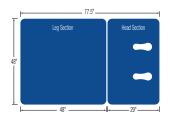

#### STANDARD MODEL:

| 2 Section Table                         |                                                                   |
|-----------------------------------------|-------------------------------------------------------------------|
| Electric Hi-Lo Control                  | Foot Pedal and Hand Held Control                                  |
| Height Adjustment                       | 18.5" – 34" (2 lifting columns for vertical raising and lowering) |
| Face Cut-Out on Head Section            | Keyhole cut-out with filler                                       |
| Head Section Adjustment                 | Power assisted with hand held control                             |
| Leg Section                             | Fixed                                                             |
| Dual Hand Held Control<br>Functionality | ✓                                                                 |
| Caster System                           | Dual lever retractable (5" casters)                               |
| Frame Construction                      | High strength seamless tubular frame                              |
| Frame Color                             | Powder coat in Gunmetal, Black or White                           |
| Upholstery Foam                         | 1.5" thick                                                        |
| Antimicrobial Naugahyde<br>Upholstery   | Over 60 upholstery color options                                  |

### **SPECIFICATIONS:**

| Lifting Capacity          | 600 lbs.                                          |
|---------------------------|---------------------------------------------------|
| Dimensions                | 48" x 77.5"<br>(Customizable width from 40"- 48") |
| Power Supply              | 120 Volt AC 60 Hz. Max. 5.8 Amp.                  |
| Fire Retardant Upholstery | ✓                                                 |