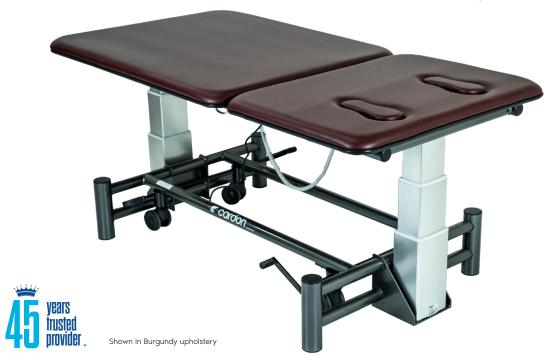

#### **FEATURES**

The Neurological Treatment Tables have been designed for postural exercises, rolling, turning and balance training. These extra wide two section tables provide effective usage for patients who have a loss of sensation or poor balance. Also useful in treating neurological conditions; stroke, head injury and orthopaedic treatments.

#### STANDARD MODEL:

| 2 Section Table                         |                                                                   |
|-----------------------------------------|-------------------------------------------------------------------|
| Electric Hi-Lo Control                  | Foot Pedal and Hand Held Control                                  |
| Height Adjustment                       | 18.5" – 34" (2 lifting columns for vertical raising and lowering) |
| Face Cut-Out on Head Section            | Keyhole cut-out with filler                                       |
| Head Section Adjustment                 | Power assisted with hand held control                             |
| Leg Section                             | Fixed                                                             |
| Dual Hand Held Control<br>Functionality | ✓                                                                 |
| Caster System                           | Dual lever retractable (5" casters)                               |
| Frame Construction                      | High strength seamless tubular frame                              |
| Frame Color                             | Powder coat in Gunmetal, Black or White                           |
| Upholstery Foam                         | 1.5" thick                                                        |
| Antimicrobial Naugahyde<br>Upholstery   | Over 60 upholstery color options                                  |

### **SPECIFICATIONS:**

| Lifting Capacity          | 600 lbs.                                          |
|---------------------------|---------------------------------------------------|
| Dimensions                | 48" x 77.5"<br>(Customizable width from 40"- 48") |
| Power Supply              | 120 Volt AC 60 Hz. Max. 5.8 Amp.                  |
| Fire Retardant Upholstery | ✓                                                 |