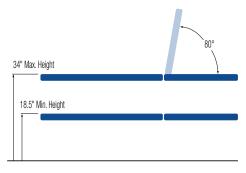

#### **STANDARD MODEL:**

| 2 Section Table                         |                                                                   |
|-----------------------------------------|-------------------------------------------------------------------|
| Electric Hi-Lo Control                  | Foot Pedal and Hand Held Control                                  |
| Height Adjustment                       | 18.5" - 34" (2 lifting columns for vertical raising and lowering) |
| Face Cut-Out on Head Section            | Keyhole cut-out with filler                                       |
| Head Section Adjustment                 | Power assisted with hand held control                             |
| Leg Section                             | Fixed                                                             |
| Dual Hand Held Control<br>Functionality | ✓                                                                 |
| Caster System                           | Dual lever retractable (5" casters)                               |
| Frame Construction                      | High strength seamless tubular frame                              |
| Frame Color                             | Durable powder coat in Gunmetal Grey or White                     |
| Upholstery Foam                         | 1.5" thick                                                        |
| Antimicrobial Naugahyde Upholstery      | Over 80 upholstery color options                                  |