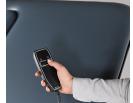

## NEUROLOGICAL TREATMENT TABLE (NT600)

Power assisted head section

Hand held control for power assisted head section

#### **STANDARD MODEL:**

| 2 Section Table                         |                                                                   |
|-----------------------------------------|-------------------------------------------------------------------|
| Electric Hi-Lo Control                  | Foot Pedal and Hand Held Control                                  |
| Height Adjustment                       | 18.5" - 34" (2 lifting columns for vertical raising and lowering) |
| Face Cut-Out on Head Section            | Keyhole cut-out with filler                                       |
| Head Section Adjustment                 | Power assisted with hand held control                             |
| Leg Section                             | Fixed                                                             |
| Dual Hand Held Control<br>Functionality | ✓                                                                 |
| Caster System                           | Dual lever retractable (5" casters)                               |
| Frame Construction                      | High strength seamless tubular frame                              |
| Frame Color                             | Durable powder coat in Gunmetal Grey or White                     |
| Upholstery Foam                         | 1.5" thick                                                        |
| Antimicrobial Naugahyde Upholstery      | Over 80 upholstery color options                                  |