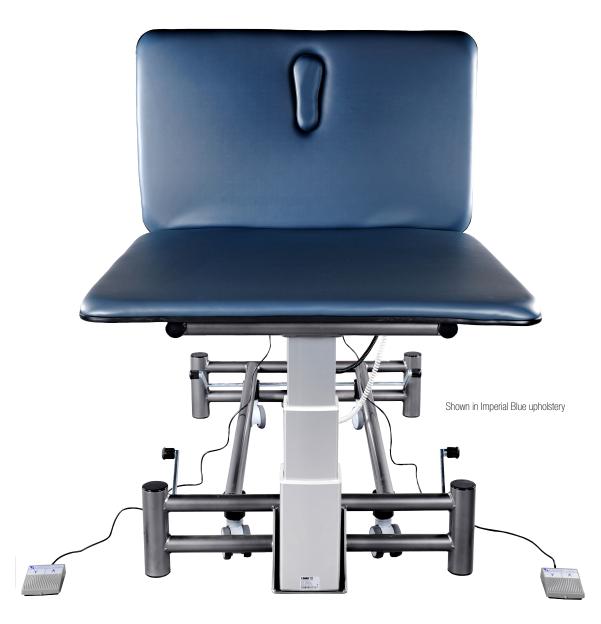

## NEUROLOGICAL TREATMENT TABLE (NT600)

Power assisted head section

Hand held control for power assisted head section

#### **FEATURES**

The Neurological Treatment Tables have been designed for postural exercises, rolling, turning and balance training. These extra wide two section tables provide effective usage for patients who have a loss of sensation or poor balance. Also useful in treating neurological conditions; stroke, head injury and orthopaedic treatments.

In order to obtain ultimate stability and resistance to movement, we have built the NT600 & NT900 tables using lifting columns to elevate and lower the table. These synchronized lifting columns provide vertical raising and lowering which allows for total stability on the table.

#### **STANDARD MODEL:**

| 2 Section Table                         |                                                                   |
|-----------------------------------------|-------------------------------------------------------------------|
| Electric Hi-Lo Control                  | Foot Pedal and Hand Held Control                                  |
| Height Adjustment                       | 18.5" - 34" (2 lifting columns for vertical raising and lowering) |
| Face Cut-Out on Head Section            | Keyhole cut-out with filler                                       |
| Head Section Adjustment                 | Power assisted with hand held control                             |
| Leg Section                             | Fixed                                                             |
| Dual Hand Held Control<br>Functionality | ✓                                                                 |
| Caster System                           | Dual lever retractable (5" casters)                               |
| Frame Construction                      | High strength seamless tubular frame                              |
| Frame Color                             | Durable powder coat in Gunmetal Grey or White                     |
| Upholstery Foam                         | 1.5" thick                                                        |
| Antimicrobial Naugahyde Upholstery      | Over 80 upholstery color options                                  |