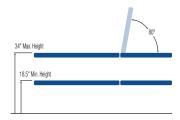

#### STANDARD MODEL:

| 2 Section Table                         |                                                                   |
|-----------------------------------------|-------------------------------------------------------------------|
| Electric Hi-Lo Control                  | Foot Pedal and Hand Held Control                                  |
| Height Adjustment                       | 18.5" – 34" (4 lifting columns for vertical raising and lowering) |
| Face Cut-Out on Head Section            | Keyhole cut-out with filler                                       |
| Head Section Adjustment                 | Power assisted with hand held control                             |
| Leg Section                             | Fixed                                                             |
| Dual Hand Held Control<br>Functionality | ✓                                                                 |
| Caster System                           | Dual lever retractable (5" casters)                               |
| Frame Construction                      | High strength seamless tubular frame                              |
| Frame Color                             | Powder coat in Gunmetal, Black or White                           |
| Upholstery Foam                         | 1.5" thick                                                        |
| Antimicrobial Naugahyde<br>Upholstery   | Over 60 upholstery color options                                  |