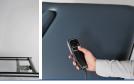

# **NEUROLOGICAL TREATMENT TABLE (NT900)**

Power assisted head section

Hand held control for power assisted head section

Shown in Dusty Jade upholstery

#### STANDARD MODEL:

| 2 Section Table                         |                                                                   |
|-----------------------------------------|-------------------------------------------------------------------|
| Electric Hi-Lo Control                  | Foot Pedal and Hand Held Control                                  |
| Height Adjustment                       | 18.5" – 34" (4 lifting columns for vertical raising and lowering) |
| Face Cut-Out on Head Section            | Keyhole cut-out with filler                                       |
| Head Section Adjustment                 | Power assisted with hand held control                             |
| Leg Section                             | Fixed                                                             |
| Dual Hand Held Control<br>Functionality | ✓                                                                 |
| Caster System                           | Dual lever retractable (5" casters)                               |
| Frame Construction                      | High strength seamless tubular frame                              |
| Frame Color                             | Powder coat in Gunmetal, Black or White                           |
| Upholstery Foam                         | 1.5" thick                                                        |
| Antimicrobial Naugahyde<br>Upholstery   | Over 60 upholstery color options                                  |