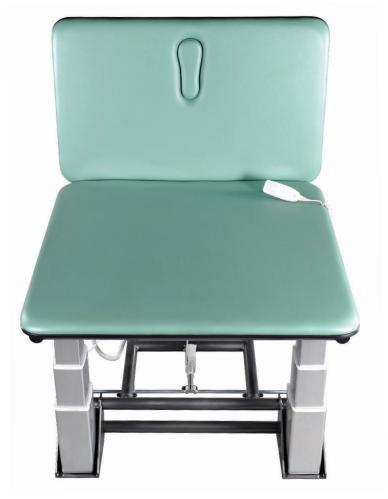

# **NEUROLOGICAL TREATMENT TABLE (NT900)**

Power assisted head section

Hand held control for power assisted head section

Shown in Dusty Jade upholstery

#### **FEATURES**

The Neurological Treatment Tables have been designed for postural exercises, rolling, turning and balance training. These extra wide two section tables provide effective usage for patients who have a loss of sensation or poor balance. Also useful in treating neurological conditions; stroke, head injury and orthopaedic treatments.

In order to obtain ultimate stability and resistance to movement, we have built the NT600 & NT900 tables using lifting columns to elevate and lower the table. These synchronized lifting columns provide vertical raising and lowering which allows for total stability on the table.