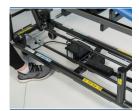

### SOFT TOUCH TECHNOLOGY

Cardon's patented Soft Touch Footswitch has been strategically positioned on the base of your treatment table. **Minimal** amount of pressure applied by your foot will raise and lower the table with ease.

Soft Touch Footswitch