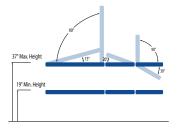

### STANDARD MODEL:

| 7 Section Table                                                                     |                                                                       |
|-------------------------------------------------------------------------------------|-----------------------------------------------------------------------|
| Electric Hi-Lo Control                                                              | Soft Touch Footswitch                                                 |
| Height Adjustment                                                                   | 19"- 37"<br>Available at 19" with 1.5" foam                           |
| Head Section Adjustment                                                             | Positive locking system                                               |
| Head Section with Variable<br>Position Armrests (crescent<br>head section included) | $\checkmark$                                                          |
| Caster System                                                                       | Single lever retractable (4" casters)                                 |
| Powered Adjustable Centre<br>Section                                                | $\checkmark$                                                          |
| Leg Extension                                                                       | 6"                                                                    |
| Frame Construction                                                                  | High strength seamless tubular frame                                  |
| Frame Color                                                                         | Powder coat in Gunmetal, Black or White                               |
| Upholstery Foam                                                                     | 2" thick                                                              |
| Antimicrobial Naugahyde<br>Upholstery                                               | Over 60 upholstery color options                                      |
|                                                                                     | *Not applicable to crescent head section<br>(only available in black) |