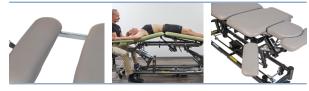

### **FEATURES**

Skye was created to accommodate the unique requirements of massage therapists. The highlight of this table is its newly designed head section, which can be adjusted for both lying and seated chair massage positions. The variable position armrests can be adjusted on 3 axes to comfortably position patients and relax the shoulders. This table also comes equipped with a powered adjustable center section, controlled by our patented Soft Touch Technology, located on the base of the table.

### SOFT TOUCH TECHNOLOGY

Cardon's patented Soft Touch Footswitch has been strategically positioned on the base of your treatment table. **Minimal** amount of pressure applied by your foot will raise and lower the table with ease.

### STANDARD MODEL:

| 7 Section Table                                                                     |                                                                       |
|-------------------------------------------------------------------------------------|-----------------------------------------------------------------------|
| Electric Hi-Lo Control                                                              | Soft Touch Footswitch                                                 |
| Height Adjustment                                                                   | 19"- 37"<br>Available at 19" with 1.5" foam                           |
| Head Section Adjustment                                                             | Positive locking system                                               |
| Head Section with Variable<br>Position Armrests (crescent<br>head section included) | $\checkmark$                                                          |
| Caster System                                                                       | Single lever retractable (4" casters)                                 |
| Powered Adjustable Centre<br>Section                                                | $\checkmark$                                                          |
| Leg Extension                                                                       | 6"                                                                    |
| Frame Construction                                                                  | High strength seamless tubular frame                                  |
| Frame Color                                                                         | Powder coat in Gunmetal, Black or White                               |
| Upholstery Foam                                                                     | 2" thick                                                              |
| Antimicrobial Naugahyde<br>Upholstery                                               | Over 60 upholstery color options                                      |
|                                                                                     | *Not applicable to crescent head section<br>(only available in black) |