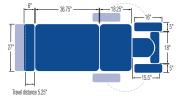

### SPECIFICATIONS:

| Lifting Capacity          | 500 lbs.                                           |
|---------------------------|----------------------------------------------------|
| Dimensions                | 27" x 78.5"<br>(Customizable width from 25" – 30") |
| Power Supply              | 120 Volt AC 60 Hz. Max. 2.5 Amp.                   |
| Fire Retardant Upholstery | $\checkmark$                                       |