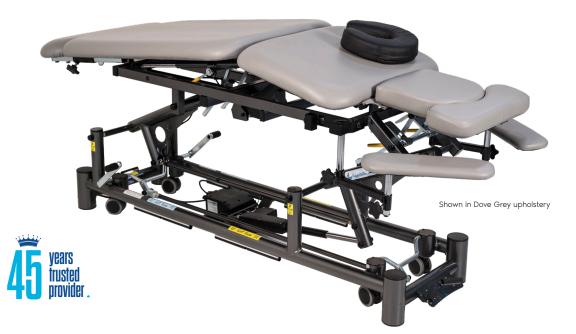

### **FEATURES**

Skye was created to accommodate the unique requirements of massage therapists. The highlight of this table is its newly designed head section, which can be adjusted for both lying and seated chair massage positions. The variable position armrests can be adjusted on 3 axes to comfortably position patients and relax the shoulders. This table also comes equipped with a powered adjustable center section, controlled by our patented Soft Touch Technology, located on the base of the table.

### STANDARD MODEL:

| 7 Section Table                                                                     |                                                                       |
|-------------------------------------------------------------------------------------|-----------------------------------------------------------------------|
| Electric Hi-Lo Control                                                              | Soft Touch Footswitch                                                 |
| Height Adjustment                                                                   | 19"- 37"<br>Available at 19" with 1.5" foam                           |
| Head Section Adjustment                                                             | Positive locking system                                               |
| Head Section with Variable<br>Position Armrests (crescent<br>head section included) | $\checkmark$                                                          |
| Caster System                                                                       | Single lever retractable (4" casters)                                 |
| Powered Adjustable Centre<br>Section                                                | $\checkmark$                                                          |
| Leg Extension                                                                       | 6"                                                                    |
| Frame Construction                                                                  | High strength seamless tubular frame                                  |
| Frame Color                                                                         | Powder coat in Gunmetal, Black or White                               |
| Upholstery Foam                                                                     | 2" thick                                                              |
| Antimicrobial Naugahyde<br>Upholstery                                               | Over 60 upholstery color options                                      |
|                                                                                     | *Not applicable to crescent head section<br>(only available in black) |

### SPECIFICATIONS:

| Lifting Capacity          | 500 lbs.                                           |
|---------------------------|----------------------------------------------------|
| Dimensions                | 27" x 78.5"<br>(Customizable width from 25" – 30") |
| Power Supply              | 120 Volt AC 60 Hz. Max. 2.5 Amp.                   |
| Fire Retardant Upholstery | $\checkmark$                                       |