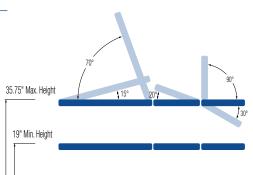

## **STANDARD MODEL:**

| 7 Section Table                                                                                             |                                                  |
|-------------------------------------------------------------------------------------------------------------|--------------------------------------------------|
| Electric Hi-Lo Control                                                                                      | Soft Touch Footswitch                            |
| Height Adjustment                                                                                           | 19.5"– 35.75"<br>Available at 19" with 1.5" foam |
| Head Section Adjustment                                                                                     | Positive locking system                          |
| Head Section with Variable Position<br>Armrests (crescent head section<br>included)                         | $\checkmark$                                     |
| Caster System                                                                                               | Single lever retractable (4" casters)            |
| Powered Adjustable Centre Section                                                                           | $\checkmark$                                     |
| Leg Extension                                                                                               | 6"                                               |
| Frame Construction                                                                                          | High strength seamless tubular frame             |
| Frame Color                                                                                                 | Durable powder coat in Gunmetal Grey or White    |
| Upholstery Foam                                                                                             | 2" thick                                         |
| Antimicrobial Naugahyde Upholstery<br>*Not applicable to crescent head section<br>(only available in black) | Over 80 upholstery color options                 |