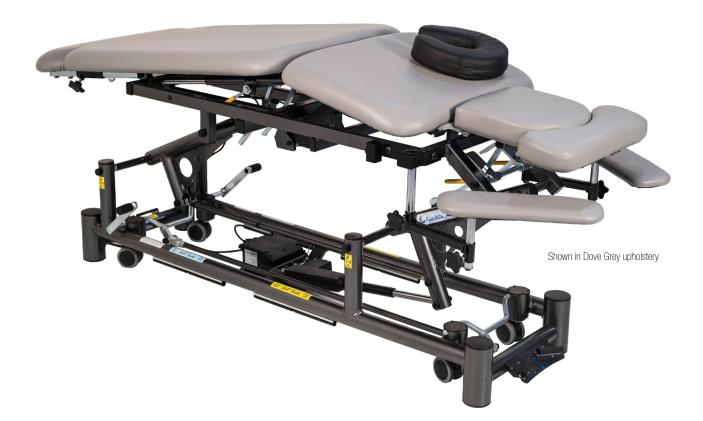

### **FEATURES**

Skye was created to accommodate the unique requirements of massage therapists. The highlight of this table is its newly designed head section, which can be adjusted for both lying and seated chair massage positions. The variable position armrests can be adjusted on 3 axes to comfortably position patients and relax the shoulders. This table also comes equipped with a powered adjustable center section, controlled by our patented Soft Touch Technology, located on the base of the table.

## **STANDARD MODEL:**

| 7 Section Table                                                                                             |                                                  |
|-------------------------------------------------------------------------------------------------------------|--------------------------------------------------|
| Electric Hi-Lo Control                                                                                      | Soft Touch Footswitch                            |
| Height Adjustment                                                                                           | 19.5"– 35.75"<br>Available at 19" with 1.5" foam |
| Head Section Adjustment                                                                                     | Positive locking system                          |
| Head Section with Variable Position<br>Armrests (crescent head section<br>included)                         | $\checkmark$                                     |
| Caster System                                                                                               | Single lever retractable (4" casters)            |
| Powered Adjustable Centre Section                                                                           | $\checkmark$                                     |
| Leg Extension                                                                                               | 6"                                               |
| Frame Construction                                                                                          | High strength seamless tubular frame             |
| Frame Color                                                                                                 | Durable powder coat in Gunmetal Grey or White    |
| Upholstery Foam                                                                                             | 2" thick                                         |
| Antimicrobial Naugahyde Upholstery<br>*Not applicable to crescent head section<br>(only available in black) | Over 80 upholstery color options                 |