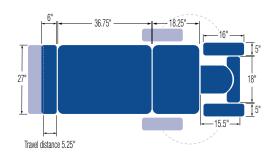

## **STANDARD MODEL:**

| 7 Section Table                                                                                             |                                                  |
|-------------------------------------------------------------------------------------------------------------|--------------------------------------------------|
| Electric Hi-Lo Control                                                                                      | Soft Touch Footswitch                            |
| Height Adjustment                                                                                           | 19.5"– 35.75"<br>Available at 19" with 1.5" foam |
| Head Section Adjustment                                                                                     | Positive locking system                          |
| Head Section with Variable Position<br>Armrests (crescent head section<br>included)                         | $\checkmark$                                     |
| Caster System                                                                                               | Single lever retractable (4" casters)            |
| Powered Adjustable Centre Section                                                                           | $\checkmark$                                     |
| Leg Extension                                                                                               | 6"                                               |
| Frame Construction                                                                                          | High strength seamless tubular frame             |
| Frame Color                                                                                                 | Durable powder coat in Gunmetal Grey or White    |
| Upholstery Foam                                                                                             | 2" thick                                         |
| Antimicrobial Naugahyde Upholstery<br>*Not applicable to crescent head section<br>(only available in black) | Over 80 upholstery color options                 |

#### **SPECIFICATIONS:**

| 500 lbs.                         |
|----------------------------------|
| 27" x 78.5"                      |
| 120 Volt AC 60 Hz. Max. 2.7 Amp. |
| $\checkmark$                     |
|                                  |