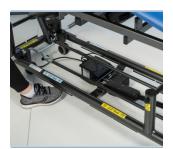

### SOFT TOUCH TECHNOLOGY

Cardon's patented Soft Touch Footswitch has been strategically positioned on the base of your treatment table. **Minimal** amount of pressure applied by your foot will raise and lower the table with ease.

Soft Touch Footswitch