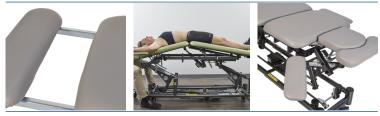

### **FEATURES**

Skye was created to accommodate the unique requirements of massage therapists. The highlight of this table is its newly designed head section, which can be adjusted for both lying and seated chair massage positions. The variable position armrests can be adjusted on 3 axes to comfortably position patients and relax the shoulders. This table also comes equipped with a powered adjustable center section, controlled by our patented Soft Touch Technology, located on the base of the table.

## **STANDARD MODEL:**

| 7 Section Table                                                                                             |                                                  |
|-------------------------------------------------------------------------------------------------------------|--------------------------------------------------|
| Electric Hi-Lo Control                                                                                      | Soft Touch Footswitch                            |
| Height Adjustment                                                                                           | 19.5"– 35.75"<br>Available at 19" with 1.5" foam |
| Head Section Adjustment                                                                                     | Positive locking system                          |
| Head Section with Variable Position<br>Armrests (crescent head section<br>included)                         | $\checkmark$                                     |
| Caster System                                                                                               | Single lever retractable (4" casters)            |
| Powered Adjustable Centre Section                                                                           | $\checkmark$                                     |
| Leg Extension                                                                                               | 6"                                               |
| Frame Construction                                                                                          | High strength seamless tubular frame             |
| Frame Color                                                                                                 | Durable powder coat in Gunmetal Grey or White    |
| Upholstery Foam                                                                                             | 2" thick                                         |
| Antimicrobial Naugahyde Upholstery<br>*Not applicable to crescent head section<br>(only available in black) | Over 80 upholstery color options                 |