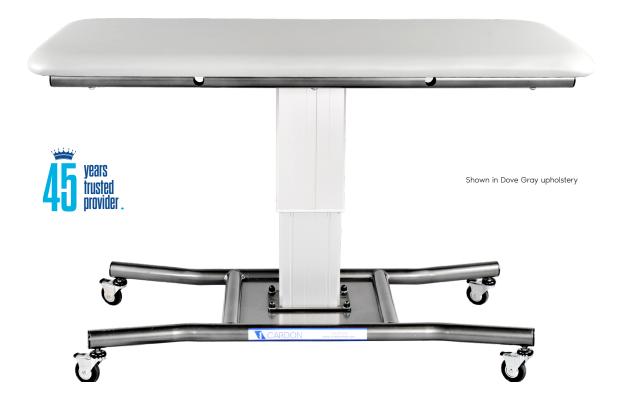

### **FEATURES**

The Special Needs Change Tables are single section tables designed to meet the needs of the individual, caregivers and therapists. The SNCT 1 uses a single lifting column to lower the table to 26" and rise to 37". This allows the table to be low enough for wheelchair transfers, and raise high enough to allow optimal working positions.

#### STANDARD MODEL:

| 1 Section Table                       |                                                                     |
|---------------------------------------|---------------------------------------------------------------------|
| Electric Hi-Lo Control                | Foot Pedal or Hand Held Control                                     |
| Height Adjustment                     | 26" – 37" (single lifting column for vertical raising and lowering) |
| Caster System                         | 4 Individual locking casters (4" casters)                           |
| Frame Construction                    | High strength seamless tubular frame                                |
| Frame Color                           | Powder coat in Gunmetal, Black or White                             |
| Upholstery Foam                       | 1.5" thick                                                          |
| Antimicrobial Naugahyde<br>Upholstery | Over 60 upholstery color options                                    |

#### **SPECIFICATIONS:**

| Lifting Capacity          | 350 lbs.                                         |
|---------------------------|--------------------------------------------------|
| Dimensions                | 25" x 55"<br>(Customizable width from 25" – 30") |
| Power Supply              | 120 Volt AC 60 Hz. Max. 2.7 Amp.                 |
| Fire Retardant Upholstery | $\checkmark$                                     |