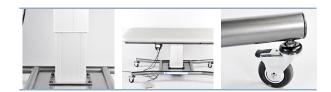

### **FEATURES**

The Special Needs Change Tables are single section tables designed to meet the needs of the individual, caregivers and therapists. The SNCT 1 uses a single lifting column to lower the table to 26" and rise to 37". This allows the table to be low enough for wheelchair transfers, and raise high enough to allow optimal working positions.

#### STANDARD MODEL:

| 1 Section Table                       |                                                                     |
|---------------------------------------|---------------------------------------------------------------------|
| Electric Hi-Lo Control                | Foot Pedal or Hand Held Control                                     |
| Height Adjustment                     | 26" – 37" (single lifting column for vertical raising and lowering) |
| Caster System                         | 4 Individual locking casters (4" casters)                           |
| Frame Construction                    | High strength seamless tubular frame                                |
| Frame Color                           | Powder coat in Gunmetal, Black or White                             |
| Upholstery Foam                       | 1.5" thick                                                          |
| Antimicrobial Naugahyde<br>Upholstery | Over 60 upholstery color options                                    |