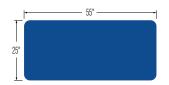

#### **SPECIFICATIONS:**

| Lifting Capacity          | 350 lbs.                                         |
|---------------------------|--------------------------------------------------|
| Dimensions                | 25" x 55"<br>(Customizable width from 25" – 30") |
| Power Supply              | 120 Volt AC 60 Hz. Max. 2.7 Amp.                 |
| Fire Retardant Upholstery | $\checkmark$                                     |