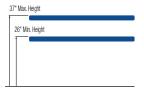

### **FEATURES**

The Special Needs Change Tables are single section tables designed to meet the needs of the individual, caregivers and therapists. The SNCT 1 uses a single lifting column to lower the table to 26" and rise to 37". This allows the table to be low enough for wheelchair transfers, and raise high enough to allow optimal working positions.

#### STANDARD MODEL:

| 1 Section Table                       |                                                                     |
|---------------------------------------|---------------------------------------------------------------------|
| Electric Hi-Lo Control                | Foot Pedal or Hand Held Control                                     |
| Height Adjustment                     | 26" – 37" (single lifting column for vertical raising and lowering) |
| Caster System                         | 4 Individual locking casters (4" casters)                           |
| Frame Construction                    | High strength seamless tubular frame                                |
| Frame Color                           | Powder coat in Gunmetal, Black or White                             |
| Upholstery Foam                       | 1.5" thick                                                          |
| Antimicrobial Naugahyde<br>Upholstery | Over 60 upholstery color options                                    |