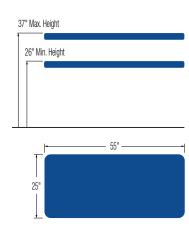

#### **FEATURES**

The Special Needs Change Tables are single section tables designed to meet the needs of the individual, caregivers and therapists. The SNCT 1 uses a single lifting column to lower the table to 26" and rise to 37". This allows the table to be low enough for wheelchair transfers, and raise high enough to allow optimal working positions.

### **SPECIFICATIONS:**

| Lifting Capacity          | 350 lbs.                                      |
|---------------------------|-----------------------------------------------|
| Dimensions                | 25" x 55" (Customizable width from 25" – 30") |
| Power Supply              | 120 Volt AC 60 Hz. Max. 2.7 Amp.              |
| Fire Retardant Upholstery | ✓                                             |