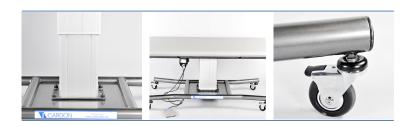

#### **FEATURES**

The Special Needs Change Tables are single section tables designed to meet the needs of the individual, caregivers and therapists. The SNCT 1 uses a single lifting column to lower the table to 26" and rise to 37". This allows the table to be low enough for wheelchair transfers, and raise high enough to allow optimal working positions.

### **STANDARD MODEL:**

| 1 Section Table                    |                                                                     |
|------------------------------------|---------------------------------------------------------------------|
| Electric Hi-Lo Control             | Foot Pedal or Hand Held Control                                     |
| Height Adjustment                  | 26" – 37" (single lifting column for vertical raising and lowering) |
| Caster System                      | 4 Individual locking casters (4" casters)                           |
| Frame Construction                 | High strength seamless tubular frame                                |
| Frame Color                        | Durable powder coat in Gunmetal Grey or White                       |
| Upholstery Foam                    | 1.5" thick                                                          |
| Antimicrobial Naugahyde Upholstery | Over 80 upholstery color options                                    |