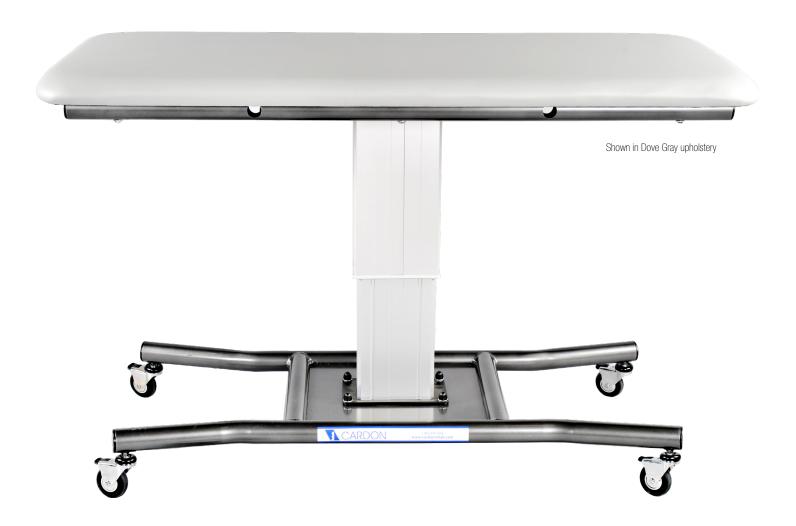

#### **FEATURES**

The Special Needs Change Tables are single section tables designed to meet the needs of the individual, caregivers and therapists. The SNCT 1 uses a single lifting column to lower the table to 26" and rise to 37". This allows the table to be low enough for wheelchair transfers, and raise high enough to allow optimal working positions.

### **STANDARD MODEL:**

| 1 Section Table                    |                                                                     |
|------------------------------------|---------------------------------------------------------------------|
| Electric Hi-Lo Control             | Foot Pedal or Hand Held Control                                     |
| Height Adjustment                  | 26" – 37" (single lifting column for vertical raising and lowering) |
| Caster System                      | 4 Individual locking casters (4" casters)                           |
| Frame Construction                 | High strength seamless tubular frame                                |
| Frame Color                        | Durable powder coat in Gunmetal Grey or White                       |
| Upholstery Foam                    | 1.5" thick                                                          |
| Antimicrobial Naugahyde Upholstery | Over 80 upholstery color options                                    |

### **SPECIFICATIONS:**

| Lifting Capacity          | 350 lbs.                                      |
|---------------------------|-----------------------------------------------|
| Dimensions                | 25" x 55" (Customizable width from 25" – 30") |
| Power Supply              | 120 Volt AC 60 Hz. Max. 2.7 Amp.              |
| Fire Retardant Upholstery | ✓                                             |