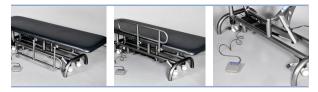

### **OPTIONAL ACCESSORIES:**

Custom foam

36" Assist rail

(SNCT-2) 7" Clearance base to accommodate various patient lifts

Extra foot pedal

Extra hand held control

| 36" Max | . Height    |  |  |
|---------|-------------|--|--|
|         |             |  |  |
| 19.5"   | Min. Height |  |  |
|         |             |  |  |
|         |             |  |  |
|         |             |  |  |
|         |             |  |  |