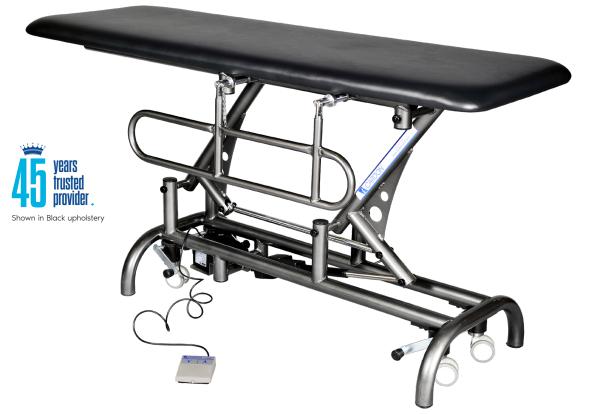

# SPECIAL NEEDS CHANGE TABLE 2 (SNCT2)

Optional assist rail

#### **FEATURES**

The Special Needs Change Tables are single section tables designed to meet the needs of the individual, caregivers and therapists. The SNCT 2 uses a center actuator to lower the table to 19.5" and rise to 36". This allows the table to be low enough for wheelchair transfers, and raise high enough to allow optimal working positions.

# STANDARD MODEL:

| 1 Section Table                       |                                         |  |  |
|---------------------------------------|-----------------------------------------|--|--|
| Electric Hi-Lo Control                | Foot Pedal or Hand Held Control         |  |  |
| Height Adjustment                     | 19.5" - 36"                             |  |  |
| Caster System                         | Dual lever retractable (4" casters)     |  |  |
| Frame Construction                    | High strength seamless tubular frame    |  |  |
| Frame Color                           | Powder coat in Gunmetal, Black or White |  |  |
| Upholstery Foam                       | 1.5" thick                              |  |  |
| Antimicrobial Naugahyde<br>Upholstery | Over 60 upholstery color options        |  |  |

## SPECIFICATIONS:

| Lifting Capacity          | 500 lbs.                                                                       |
|---------------------------|--------------------------------------------------------------------------------|
| Dimensions                | 25" x 60"<br>(Customizable width from 25" – 30",<br>and length from 60" – 73") |
| Power Supply              | 120 Volt AC 60 Hz. Max. 2.5 Amp.                                               |
| Fire Retardant Upholstery | $\checkmark$                                                                   |