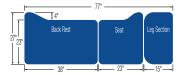

### **SPECIFICATIONS:**

| Lifting Capacity          | 500 lbs.                                         |
|---------------------------|--------------------------------------------------|
| Dimensions                | 27" x 77"<br>(Customizable width from 25" – 30") |
| Power Supply              | 120 Volt AC 60 Hz. Max. 2.5 Amp.                 |
| Fire Retardant Upholstery | ✓                                                |