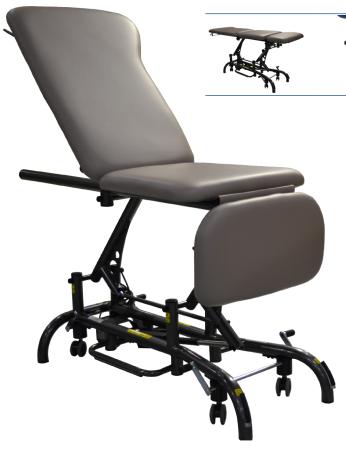

# **ULTRA 100 DIAGNOSTIC IMAGING**

Shown with ultrasound cut-out

#### **FEATURES**

The Ultra 100 is an ultrasound table created for sonographers for ultrasound procedures. This imaging table is ergonomically designed with your body mechanics in mind to reduce sonographer fatigue and patient repositioning.

The Ultra 100 easily adjusts to optimize ergonomic positioning for the sonographer while maintaining patient comfort. The backrest raises 90 degrees; the leg section lowers 90 degrees and rises to 85 degrees. This table also features Soft Touch Technology providing you with convenient access to electric hi-lo controls. The maximum lifting capacity is 500 lbs.

Customizable ultrasound cut-out(s) are available according to your requirements. Optional items include: assist rail, heel assists, battery powered, and IV hook.