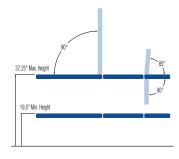

The Ultra 100 easily adjusts to optimize ergonomic positioning for the sonographer while maintaining patient comfort. The backrest raises 90 degrees; the leg section lowers 90 degrees and rises to 85 degrees. This table also features Soft Touch Technology providing you with convenient access to electric hi-lo controls. The maximum lifting capacity is 500 lbs.

### STANDARD MODEL:

| 3 Section Table                       |                                                         |
|---------------------------------------|---------------------------------------------------------|
| Electric Hi-Lo Control                | Soft Touch Technology                                   |
| Height Adjustment                     | 19.5" - 37.25"                                          |
| Customizable Cut-out(s)               | ✓                                                       |
| Examination Paper Holder              | ✓                                                       |
| Leg Section Adjustment                | Positive locking system                                 |
| Center Section                        | Fixed                                                   |
| Backrest Adjustment                   | Gas spring                                              |
| Caster System                         | Dual Lever Retractable (4" casters)                     |
| Frame Construction                    | High strength seamless tubular frame                    |
| Frame Color                           | Durable powder coat in Gunmetal Grey,<br>Black or White |
| Upholstery Foam                       | 2" thick                                                |
| Antimicrobial Naugahyde<br>Upholstery | Over 60 upholstery color options                        |