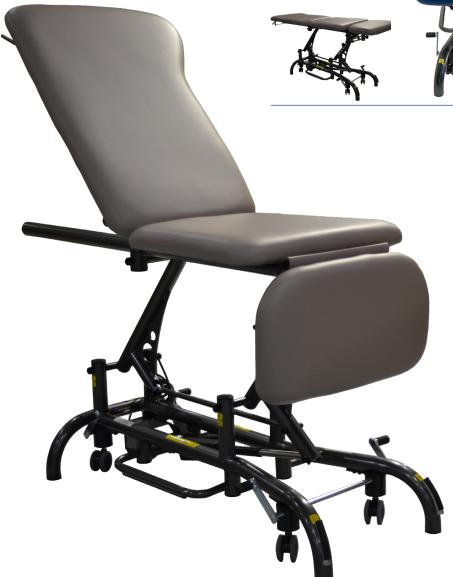

# **ULTRA 100 DIAGNOSTIC IMAGING**

Shown with ultrasound cut-out

#### **FEATURES**

The Ultra 100 is an ultrasound table created for sonographers for ultrasound procedures. This imaging table is ergonomically designed with your body mechanics in mind to reduce sonographer fatigue and patient repositioning.

The Ultra 100 easily adjusts to optimize ergonomic positioning for the sonographer while maintaining patient comfort. The backrest raises 90 degrees; the leg section lowers 90 degrees and rises to 85 degrees. This table also features Soft Touch Technology providing you with convenient access to electric hi-lo controls. The maximum lifting capacity is 500 lbs.

Customizable ultrasound cut-out(s) are available according to your requirements. Optional items include: assist rail, heel assists, battery powered, and IV hook.