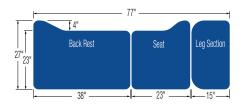

## **SPECIFICATIONS:**

| Lifting Capacity          | 500 lbs.                                      |
|---------------------------|-----------------------------------------------|
| Dimensions                | 27" x 77" (Customizable width from 25" - 30") |
| Power Supply              | 120 Volt AC 60 Hz. Max. 2.7 Amp.              |
| Fire Retardant Upholstery | ✓                                             |