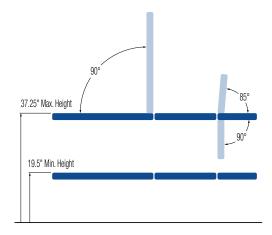

The Ultra 100 easily adjusts to optimize ergonomic positioning for the sonographer while maintaining patient comfort. The backrest raises 90 degrees; the leg section lowers 90 degrees and rises to 85 degrees. This table also features Soft Touch Technology providing you with convenient access to electric hi-lo controls. The maximum lifting capacity is 500 lbs.

## **STANDARD MODEL:**

| 3 Section Table                    |                                               |
|------------------------------------|-----------------------------------------------|
| Electric Hi-Lo Control             | Soft Touch Technology                         |
| Height Adjustment                  | 19.5" – 37.25"                                |
| Customizable Cut-out(s)            | ✓                                             |
| Examination Paper Holder           | $\checkmark$                                  |
| Leg Section Adjustment             | Positive locking system                       |
| Center Section                     | Fixed                                         |
| Backrest Adjustment                | Gas spring                                    |
| Caster System                      | Dual Lever Retractable (4" casters)           |
| Frame Construction                 | High strength seamless tubular frame          |
| Frame Color                        | Durable powder coat in White or Gunmetal Grey |
| Upholstery Foam                    | 2" thick                                      |
| Antimicrobial Naugahyde Upholstery | Over 80 upholstery color options              |