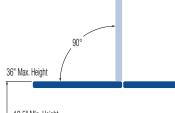

## **FEATURES**

The Vector Examination Table features a gas spring assisted backrest adjustment from 0 to 90 degrees permitting optimization of patient positioning on the table. This table lowers to 19.5" and rises to 36" allowing the table to be low enough for wheelchair transfers, and raise high enough to allow optimal working positions.

### **SPECIFICATIONS:**

| Lifting Capacity          | 500 lbs.                         |
|---------------------------|----------------------------------|
| Dimensions                | 27" x 63"                        |
| Power Supply              | 120 Volt AC 60 Hz. Max. 2.7 Amp. |
| Fire Retardant Upholstery | $\checkmark$                     |