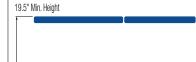

## **FEATURES**

The Vector Examination Table features a gas spring assisted backrest adjustment from 0 to 90 degrees permitting optimization of patient positioning on the table. This table lowers to 19.5" and rises to 36" allowing the table to be low enough for wheelchair transfers, and raise high enough to allow optimal working positions.

### **SPECIFICATIONS:**

| Lifting Capacity          | 500 lbs.                         |
|---------------------------|----------------------------------|
| Dimensions                | 27" x 63"                        |
| Power Supply              | 120 Volt AC 60 Hz. Max. 2.7 Amp. |
| Fire Retardant Upholstery | $\checkmark$                     |