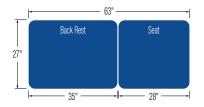

### **SPECIFICATIONS:**

| Lifting Capacity          | 500 lbs.                         |
|---------------------------|----------------------------------|
| Dimensions                | 27" x 63"                        |
| Power Supply              | 120 Volt AC 60 Hz. Max. 2.7 Amp. |
| Fire Retardant Upholstery | $\checkmark$                     |