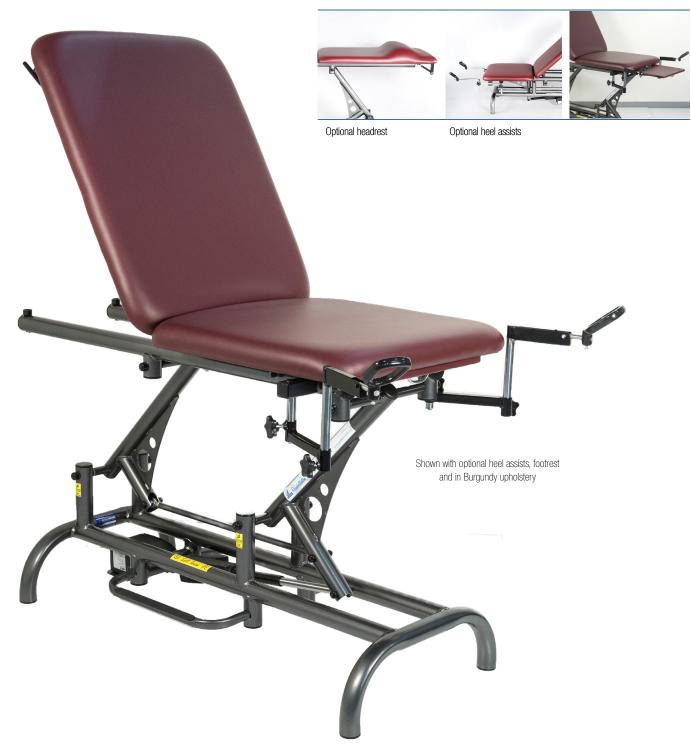

## **FEATURES**

The Vector Examination Table features a gas spring assisted backrest adjustment from 0 to 90 degrees permitting optimization of patient positioning on the table. This table lowers to 19.5" and rises to 36" allowing the table to be low enough for wheelchair transfers, and raise high enough to allow optimal working positions.

## STANDARD MODEL:

| 2 Section Table                    |                                               |  |
|------------------------------------|-----------------------------------------------|--|
| Electric Hi-Lo Control             | Foot Pedal or Hand Held Control               |  |
| Height Adjustment                  | 19.5" – 36"                                   |  |
| Backrest Adjustment                | Gas spring                                    |  |
| Seat                               | Fixed                                         |  |
| Examination Paper Holder           | $\checkmark$                                  |  |
| Frame Construction                 | High strength seamless tubular frame          |  |
| Frame Color                        | Durable powder coat in Gunmetal Grey or White |  |
| Upholstery Foam                    | 2" thick                                      |  |
| Antimicrobial Naugahyde Upholstery | Over 80 upholstery color options              |  |

### **OPTIONAL ACCESSORIES:**

| Soft | Touch | Footsv | vitch |
|------|-------|--------|-------|
|------|-------|--------|-------|

Dual gas spring for backrest

Heel assists with installation brackets

Independent dual lever (4") caster system for Vector Examination Table

Headrest

Extra foot pedal

Extra hand held control

Custom Foam

Footrest