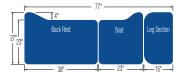

### **SPECIFICATIONS:**

| Lifting Capacity          | 500 lbs.                                         |
|---------------------------|--------------------------------------------------|
| Dimensions                | 27" x 77"<br>(Customizable width from 25" – 30") |
| Power Supply              | 120 Volt AC 60 Hz. Max. 2.5 Amp.                 |
| Fire Retardant Upholstery | $\checkmark$                                     |