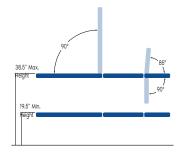

The Ultra 100 easily adjusts to optimize ergonomic positioning for the sonographer while maintaining patient comfort. The backrest raises 90 degrees; the leg section lowers 90 degrees and rises to 85 degrees. This table also features Soft Touch Technology providing you with convenient access to electric hi-lo controls. The maximum lifting capacity is 500 lbs.

### STANDARD MODEL:

| 3 Section Table                       |                                                         |
|---------------------------------------|---------------------------------------------------------|
| Electric Hi-Lo Control                | Soft Touch Technology                                   |
| Height Adjustment                     | 19.5'' - 38.5''                                         |
| Customizable Cut-out(s)               | ✓                                                       |
| Examination Paper Holder              | ✓                                                       |
| Leg Section Adjustment                | Positive locking system                                 |
| Center Section                        | Fixed                                                   |
| Backrest Adjustment                   | Gas spring                                              |
| Caster System                         | Dual Lever Retractable (4" casters)                     |
| Frame Construction                    | High strength seamless tubular frame                    |
| Frame Color                           | Durable powder coat in Gunmetal Grey,<br>Black or White |
| Upholstery Foam                       | 2" thick                                                |
| Antimicrobial Naugahyde<br>Upholstery | Over 60 upholstery color options                        |