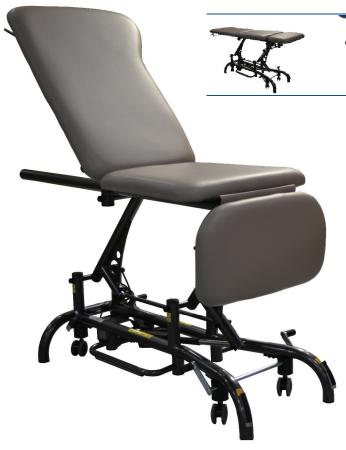

# **ULTRA 100 DIAGNOSTIC IMAGING**

Shown with ultrasound cut-out

### **FEATURES**

The Ultra 100 is an ultrasound table created for sonographers for ultrasound procedures. This imaging table is ergonomically designed with your body mechanics in mind to reduce sonographer fatigue and patient repositioning.

The Ultra 100 easily adjusts to optimize ergonomic positioning for the sonographer while maintaining patient comfort. The backrest raises 90 degrees; the leg section lowers 90 degrees and rises to 85 degrees. This table also features Soft Touch Technology providing you with convenient access to electric hi-lo controls. The maximum lifting capacity is 500 lbs.

Customizable ultrasound cut-out(s) are available according to your requirements. Optional items include: assist rail, heel assists, battery powered, and IV hook.