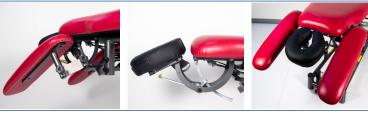

# **VIVA - MASSAGE TABLE**

Armrest

Adjustable Head Section

Adjustable Armrests

Shown in Dark Cherry upholstery

## **FEATURES**

The Viva massage table was designed with therapist needs and client comfort in mind. Its sleek ergonomic shape decreases reaching and leaning with enough table length for tall clients. Handy leavers adjust full armrests simultaneously, pivoting and rotating at the shoulder for superior comfort in prone, supine or seated positions. This model has an enhanced crescent head section, providing ultimate support and customization, while the interchangeable head rest optimizes function and space.