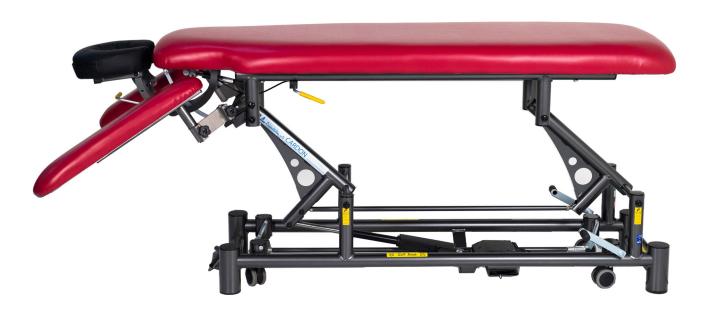

# **VIVA - MASSAGE TABLE**

# **STANDARD MODEL:**

| 4 Section Table                                                                                      |                                               |
|------------------------------------------------------------------------------------------------------|-----------------------------------------------|
| Electric Hi-Lo Control                                                                               | Soft Touch Footswitch                         |
| Height Adjustment                                                                                    | 21.5"– 39.75"                                 |
| Head Section Adjustment                                                                              | Positive locking system                       |
| Head Section with Variable Position<br>Armrests (crescent head section<br>included)                  | ✓                                             |
| Caster System                                                                                        | Single lever retractable (4" casters)         |
| Frame Construction                                                                                   | High strength seamless tubular frame          |
| Frame Color                                                                                          | Durable powder coat in Gunmetal Grey or White |
| Armrests                                                                                             | Simultaneously pivots at shoulder joint       |
| Upholstery Foam                                                                                      | 3"                                            |
| Antimicrobial Naughyde Upholstery *not applicable to crescent head section (only available in black) | Over 80 upholstery color options              |