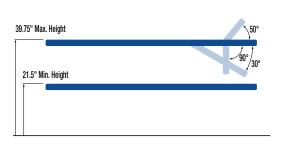

# **STANDARD MODEL:**

| 4 Section Table                                                                                      |                                               |
|------------------------------------------------------------------------------------------------------|-----------------------------------------------|
| Electric Hi-Lo Control                                                                               | Soft Touch Footswitch                         |
| Height Adjustment                                                                                    | 21.5"– 39.75"                                 |
| Head Section Adjustment                                                                              | Positive locking system                       |
| Head Section with Variable Position<br>Armrests (crescent head section<br>included)                  | ✓                                             |
| Caster System                                                                                        | Single lever retractable (4" casters)         |
| Frame Construction                                                                                   | High strength seamless tubular frame          |
| Frame Color                                                                                          | Durable powder coat in Gunmetal Grey or White |
| Armrests                                                                                             | Simultaneously pivots at shoulder joint       |
| Upholstery Foam                                                                                      | 3"                                            |
| Antimicrobial Naughyde Upholstery *not applicable to crescent head section (only available in black) | Over 80 upholstery color options              |