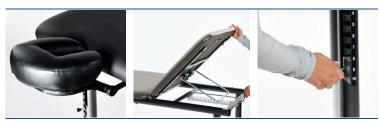

# ADJUSTABLE HEIGHT TREATMENT TABLE (AHT)

Optional crescent head section

Multi-Adjust backrest

Bolt action quick-adjust mechanism

#### **FEATURES**

The Adjustable Height Treatment Table design allows for fast, effortless adjustment of the height of your table using our bolt action quick-adjust mechanism.

The desired height is achieved by lifting one end of the table at a time, and turning the bolt inward to allow it to slide into the desired position. Once in position, turn the bolt outward into the numbered slot to lock it in place. For ease of use and convenience, the slots are numbered in increments of 1" making it easy to adjust the table to your desired height level each and every time. This table is also **available as a 1 section table.** 