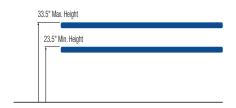

## **STANDARD MODEL:**

| Available as a 1 or 2 Section Table |                                               |  |
|-------------------------------------|-----------------------------------------------|--|
| Height Adjustment Mechanism         | Bolt Action Quick-Adjust                      |  |
| Height Adjustment                   | 23.5" – 33.5"                                 |  |
| Face Cut-Out (Available)            | Keyhole cut-out with filler                   |  |
| Frame Construction                  | High strength seamless tubular frame          |  |
| Frame Color                         | Durable powder coat in Gunmetal Grey or White |  |
| Upholstery Foam                     | 1.5" thick                                    |  |
| Antimicrobial Naugahyde Upholstery  | Over 80 upholstery color options              |  |

#### **FEATURES**

The Adjustable Height Treatment Table design allows for fast, effortless adjustment of the height of your table using our bolt action quick-adjust mechanism.

The desired height is achieved by lifting one end of the table at a time, and turning the bolt inward to allow it to slide into the desired position. Once in position, turn the bolt outward into the numbered slot to lock it in place. For ease of use and convenience, the slots are numbered in increments of 1" making it easy to adjust the table to your desired height level each and every time. This table is also **available as a 1 section table.** 