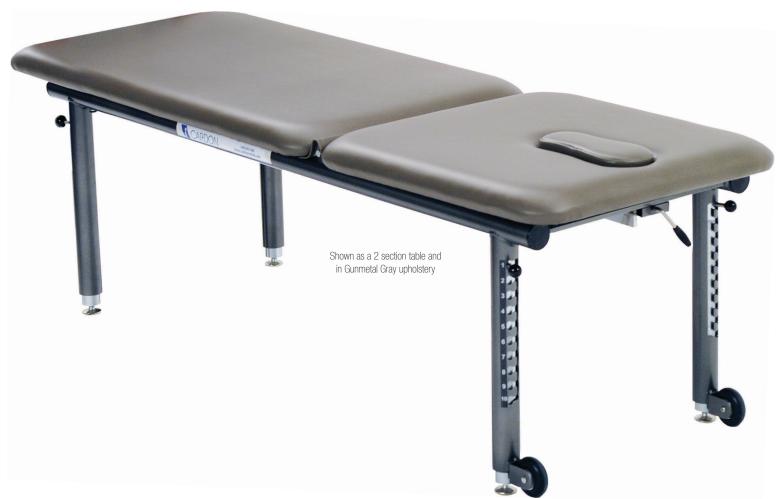

# **ADJUSTABLE HEIGHT TREATMENT TABLE**

## **STANDARD MODEL:**

| Available as a 1 or 2 Section Table |                                               |  |
|-------------------------------------|-----------------------------------------------|--|
| Height Adjustment Mechanism         | Bolt Action Quick-Adjust                      |  |
| Height Adjustment                   | 23.5" – 33.5"                                 |  |
| Face Cut-Out (Available)            | Keyhole cut-out with filler                   |  |
| Frame Construction                  | High strength seamless tubular frame          |  |
| Frame Color                         | Durable powder coat in Gunmetal Grey or White |  |
| Upholstery Foam                     | 1.5" thick                                    |  |
| Antimicrobial Naugahyde Upholstery  | Over 80 upholstery color options              |  |

Shown as 2 section with optional shelf and gas spring for backrest

Shown with optional gas spring for backrest