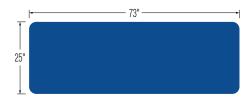

#### **SPECIFICATIONS:**

| Weight Capacity           | 500 lbs.                                        |
|---------------------------|-------------------------------------------------|
| Dimensions                | 25" x 73" (Customizable width from 25" $-$ 27") |
| Fire Retardant Upholstery | ✓                                               |