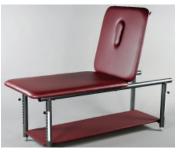

## **OPTIONAL ACCESSORIES:**

| Crescent head section    |  |
|--------------------------|--|
| Gas spring for backrest  |  |
| Custom foam              |  |
| Shelf for table          |  |
| Examination paper holder |  |

Shown as 2 section with optional shelf and gas spring for backrest

Shown with optional gas spring for backrest