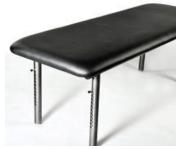

# ADJUSTABLE HEIGHT TREATMENT TABLE (AHT)

Optional crescent head section

Multi-Adjust backrest

Bolt action quick-adjust mechanism

#### **FEATURES**

The Adjustable Height Treatment Table design allows for fast, effortless adjustment of the height of your table using our bolt action quick-adjust mechanism.

The desired height is achieved by lifting one end of the table at a time, and turning the bolt inward to allow it to slide into the desired position. Once in position, turn the bolt outward into the numbered slot to lock it in place. For ease of use and convenience, the slots are numbered in increments of 1" making it easy to adjust the table to your desired height level each and every time. This table is also **available as a 1 section table.** 

## **STANDARD MODEL:**

| Available as a 1 or 2 Section Table |                                               |  |
|-------------------------------------|-----------------------------------------------|--|
| Height Adjustment Mechanism         | Bolt Action Quick-Adjust                      |  |
| Height Adjustment                   | 23.5" – 33.5"                                 |  |
| Face Cut-Out (Available)            | Keyhole cut-out with filler                   |  |
| Frame Construction                  | High strength seamless tubular frame          |  |
| Frame Color                         | Durable powder coat in Gunmetal Grey or White |  |
| Upholstery Foam                     | 1.5" thick                                    |  |
| Antimicrobial Naugahyde Upholstery  | Over 80 upholstery color options              |  |