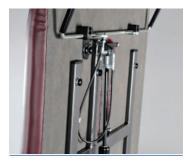

#### **FEATURES**

The Adjustable Height Treatment Table design allows for fast, effortless adjustment of the height of your table using our bolt action quick-adjust mechanism.

The desired height is achieved by lifting one end of the table at a time, and turning the bolt inward to allow it to slide into the desired position. Once in position, turn the bolt outward into the numbered slot to lock it in place. For ease of use and convenience, the slots are numbered in increments of 1" making it easy to adjust the table to your desired height level each and every time. This table is also **available as a 1 section table.** 