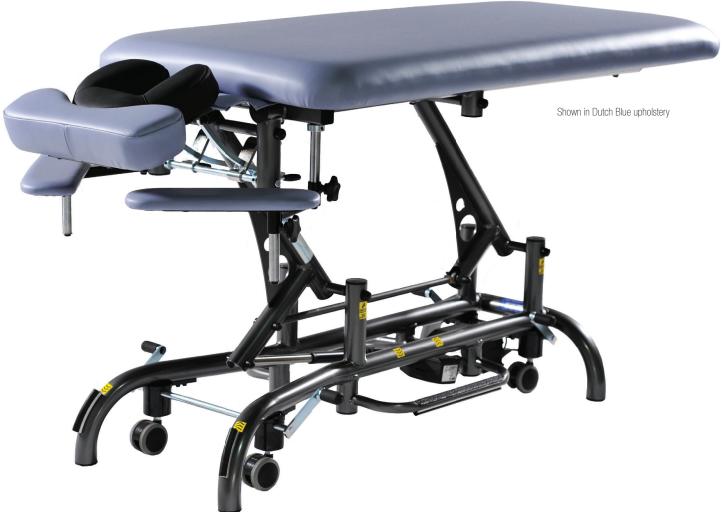

# COSMOS 100 - HI-LO MASSAGE TABLE NEW

Interchangeable pads

Adjustable armrests

#### **FEATURES**

The Cosmos 100 was designed to accommodate the unique requirements of massage therapists. The highlight of this table is its newly designed head section, which can be adjusted for both lying and seated chair massage positions. The variable position armrests can be adjusted on 3 axes to comfortably position patients and relax the shoulders.

### **STANDARD MODEL:**

| 5 Section Table                                                                                      |                                                  |
|------------------------------------------------------------------------------------------------------|--------------------------------------------------|
| Electric Hi-Lo Control                                                                               | Soft Touch Footswitch                            |
| Height Adjustment                                                                                    | 20.5"- 38.25"<br>Available at 19" with 1.5" foam |
| Head Section Adjustment                                                                              | Positive locking system                          |
| Head Section with Variable Position<br>Armrests (crescent head section<br>included)                  | ✓                                                |
| Caster System                                                                                        | Dual lever retractable (4" casters)              |
| Frame Construction                                                                                   | High strength seamless tubular frame             |
| Frame Color                                                                                          | Durable powder coat in Gunmetal Grey or White    |
| Upholstery Foam                                                                                      | 3" thick                                         |
| Antimicrobial Naughyde Upholstery *not applicable to crescent head section (only available in black) | Over 80 upholstery color options                 |