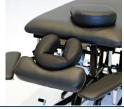

#### **FEATURES**

The Cosmos 100 was designed to accommodate the unique requirements of massage therapists. The highlight of this table is its newly designed head section, which can be adjusted for both lying and seated chair massage positions. The variable position armrests can be adjusted on 3 axes to comfortably position patients and relax the shoulders.