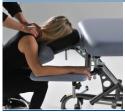

#### **FEATURES**

The Cosmos 100 was designed to accommodate the unique requirements of massage therapists. The highlight of this table is its newly designed head section, which can be adjusted for both lying and seated chair massage positions. The variable position armrests can be adjusted on 3 axes to comfortably position patients and relax the shoulders.