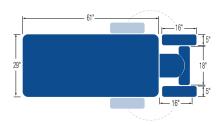

| Lifting Capacity          | 500 lbs.                                      |
|---------------------------|-----------------------------------------------|
| Dimensions                | 29" x 77" (Customizable width from 25" – 30") |
| Power Supply              | 120 Volt AC 60 Hz. Max. 2.7 Amp.              |
| Fire Retardant Upholstery | $\checkmark$                                  |