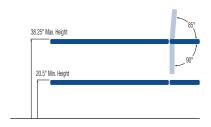

### **STANDARD MODEL:**

| 5 Section Table                                                                                      |                                                  |
|------------------------------------------------------------------------------------------------------|--------------------------------------------------|
| Electric Hi-Lo Control                                                                               | Soft Touch Footswitch                            |
| Height Adjustment                                                                                    | 20.5"- 38.25"<br>Available at 19" with 1.5" foam |
| Head Section Adjustment                                                                              | Positive locking system                          |
| Head Section with Variable Position<br>Armrests (crescent head section<br>included)                  | ✓                                                |
| Caster System                                                                                        | Dual lever retractable (4" casters)              |
| Frame Construction                                                                                   | High strength seamless tubular frame             |
| Frame Color                                                                                          | Durable powder coat in Gunmetal Grey or White    |
| Upholstery Foam                                                                                      | 3" thick                                         |
| Antimicrobial Naughyde Upholstery *not applicable to crescent head section (only available in black) | Over 80 upholstery color options                 |