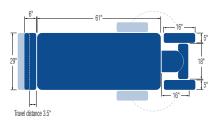

Soft Touch Footswitch

Shown with optional leg extension

Leg Extension Dimensions