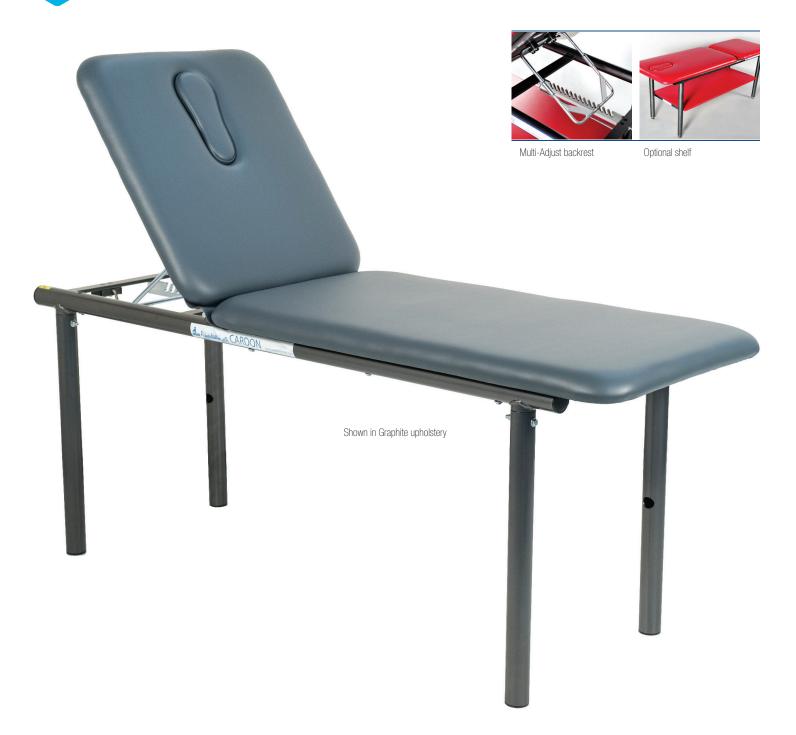

#### **FEATURES**

The Fixed Height Treatment Table is constructed using a high strength seamless tubular frame with a protective powder coat finish in Gunmetal Grey or White. It features a multi-adjust backrest which rises from 0 to 90 degrees, and a fixed leg section. The durable backrest is adjustable to allow accurate positioning. This table is also **available as a 1 section table.** Some assembly required.

### **STANDARD MODEL:**

| Available as a 1 or 2 Section Table |                                               |  |
|-------------------------------------|-----------------------------------------------|--|
| Height                              | 30" (Customizable from 18"- 30")              |  |
| Face Cut-Out (Available)            | Keyhole cut-out with filler                   |  |
| Backrest Adjustment                 | Multi-Adjust backrest                         |  |
| Leg Section                         | Fixed                                         |  |
| Frame Construction                  | High strength seamless tubular frame          |  |
| Frame Color                         | Durable powder coat in Gunmetal Grey or White |  |
| Upholstery Foam                     | 1.5" thick                                    |  |
| Antimicrobial Naugahyde Upholstery  | Over 80 upholstery color options              |  |
| Available as 1 Section              | ✓                                             |  |

### **SPECIFICATIONS:**

| Weight Capacity           | 500 lbs.                                        |
|---------------------------|-------------------------------------------------|
| Dimensions                | 25" x 73" (Customizable width from 25" $-$ 30") |
| Fire Retardant Upholstery | $\checkmark$                                    |