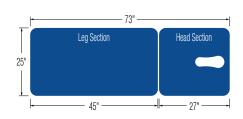

### **SPECIFICATIONS:**

| Weight Capacity           | 500 lbs.                                        |
|---------------------------|-------------------------------------------------|
| Dimensions                | 25" x 73" (Customizable width from 25" $-$ 30") |
| Fire Retardant Upholstery | $\checkmark$                                    |