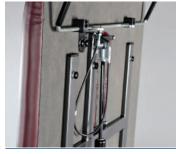

ame Construction                  | High strength seamless tubular frame          |  |
| Frame Color                         | Durable powder coat in Gunmetal Grey or White |  |
| Upholstery Foam                     | 1.5" thick                                    |  |
| Antimicrobial Naugahyde Upholstery  | Over 80 upholstery color options              |  |
| Available as 1 Section              | ✓                                             |  |

### **SPECIFICATIONS:**

| Weight Capacity           | 500 lbs.                                        |
|---------------------------|-------------------------------------------------|
| Dimensions                | 25" x 73" (Customizable width from 25" $-$ 30") |
| Fire Retardant Upholstery | $\checkmark$                                    |





Shown with optional gas spring for backrest

### **OPTIONAL ACCESSORIES:**

| Crescent head section    |  |
|--------------------------|--|
| Gas spring for backrest  |  |
| Custom Foam              |  |
| Shelf for table          |  |
| Examination paper holder |  |