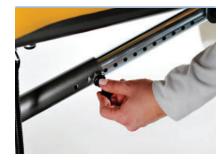

The head section adjusts 30 degrees above the horizontal and 45 degrees below the horizontal. The leg section adjusts 15 degrees above the horizontal and 30 degrees below the horizontal.

Spring-loaded locking plunger for head and leg section adjustment

Ensure safety pin is always left inserted after every adjustment is made