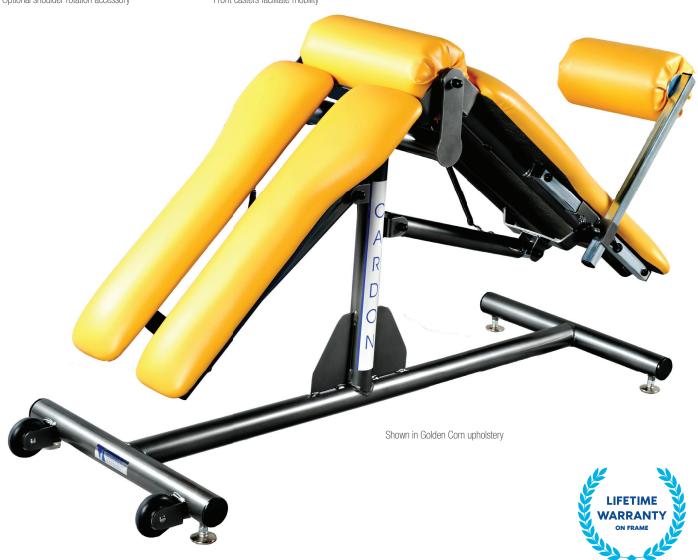

# **MULTI-ANGLE BENCH (MP1)**

Optional shoulder rotation accessory

Front casters facilitate mobility

# **OPTIONAL ACCESSORIES:**

Shoulder rotation accessory