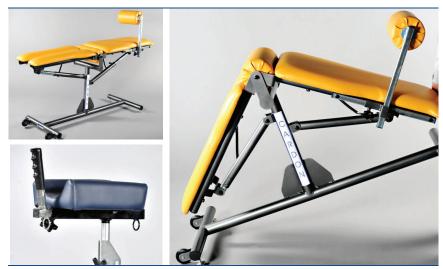

# **FEATURES**

This sturdy yet versatile positioning bench enables the therapist to position the patient for specific exercises to any part of the musculoskeletal system. It assists in isolating movements to individual muscles, muscle groups and joints. Virtually any muscle group or joint can be isolated.

The head section adjusts 30 degrees above the horizontal and 45 degrees below the horizontal. The leg section adjusts 15 degrees above the horizontal and 30 degrees below the horizontal.

Spring-loaded locking plunger for head and leg section adjustment

## **STANDARD MODEL:**

| Exercise Bench (Multi-Angle 2 Section) |                                      |
|----------------------------------------|--------------------------------------|
| Leg Section Adjustment                 | Spring-loaded locking plunger        |
| Head Section Adjustment                | Spring-loaded locking plunger        |
| Total Length                           | 62.5"                                |
| Height                                 | 31.5"                                |
| Caster System                          | (2) 3" front casters for mobility    |
| Bench Construction                     | High strength seamless tubular frame |
| Frame Color                            | Durable powder coat in Gunmetal Grey |
| Antimicrobial Naugahyde Upholstery     | Over 80 upholstery color options     |