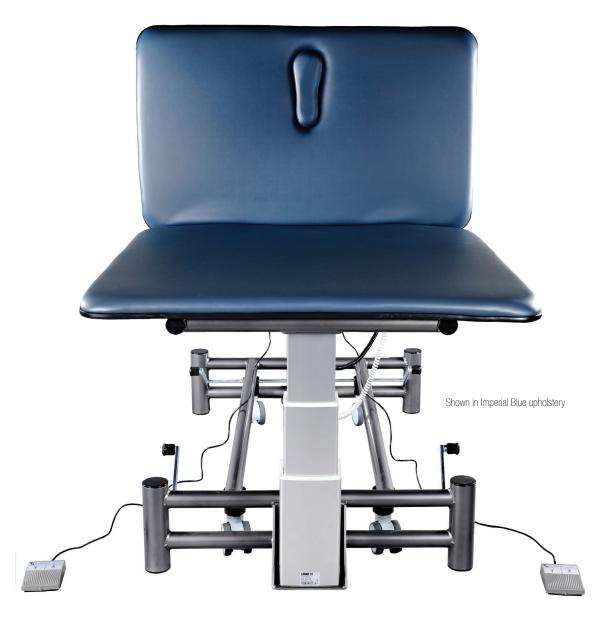

# **NEUROLOGICAL TREATMENT TABLE (NT600)**

Power assisted head section

Hand held control for power assisted head section

#### **FEATURES**

The Neurological Treatment Tables have been designed for postural exercises, rolling, turning and balance training. These extra wide two section tables provide effective usage for patients who have a loss of sensation or poor balance. Also useful in treating neurological conditions; stroke, head injury and orthopaedic treatments.

In order to obtain ultimate stability and resistance to movement, we have built the NT600 & NT900 tables using lifting columns to elevate and lower the table. These synchronized lifting columns provide vertical raising and lowering which allows for total stability on the table.

### **STANDARD MODEL:**

| 2 Section Table                         |                                                                   |
|-----------------------------------------|-------------------------------------------------------------------|
| Electric Hi-Lo Control                  | Foot Pedal and Hand Held Control                                  |
| Height Adjustment                       | 18.5" - 34" (2 lifting columns for vertical raising and lowering) |
| Face Cut-Out on Head Section            | Keyhole cut-out with filler                                       |
| Head Section Adjustment                 | Power assisted with hand held control                             |
| Leg Section                             | Fixed                                                             |
| Dual Hand Held Control<br>Functionality | ✓                                                                 |
| Caster System                           | Dual lever retractable (5" casters)                               |
| Frame Construction                      | High strength seamless tubular frame                              |
| Frame Color                             | Durable powder coat in Gunmetal Grey or White                     |
| Upholstery Foam                         | 1.5" thick                                                        |
| Antimicrobial Naugahyde Upholstery      | Over 80 upholstery color options                                  |