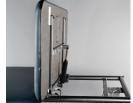

In order to obtain ultimate stability and resistance to movement, we have built the NT600 & NT900 tables using lifting columns to elevate and lower the table. These synchronized lifting columns provide vertical raising and lowering which allows for total stability on the table.

### **STANDARD MODEL:**

| 2 Section Table                         |                                                                   |
|-----------------------------------------|-------------------------------------------------------------------|
| Electric Hi-Lo Control                  | Foot Pedal and Hand Held Control                                  |
| Height Adjustment                       | 18.5" - 34" (2 lifting columns for vertical raising and lowering) |
| Face Cut-Out on Head Section            | Keyhole cut-out with filler                                       |
| Head Section Adjustment                 | Power assisted with hand held control                             |
| Leg Section                             | Fixed                                                             |
| Dual Hand Held Control<br>Functionality | ✓                                                                 |
| Caster System                           | Dual lever retractable (5" casters)                               |
| Frame Construction                      | High strength seamless tubular frame                              |
| Frame Color                             | Durable powder coat in Gunmetal Grey or White                     |
| Upholstery Foam                         | 1.5" thick                                                        |
| Antimicrobial Naugahyde Upholstery      | Over 80 upholstery color options                                  |