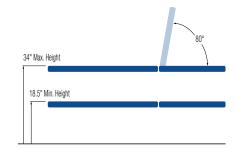

### **STANDARD MODEL:**

| 2 Section Table                         |                                                                   |
|-----------------------------------------|-------------------------------------------------------------------|
| Electric Hi-Lo Control                  | Foot Pedal and Hand Held Control                                  |
| Height Adjustment                       | 18.5" - 34" (2 lifting columns for vertical raising and lowering) |
| Face Cut-Out on Head Section            | Keyhole cut-out with filler                                       |
| Head Section Adjustment                 | Power assisted with hand held control                             |
| Leg Section                             | Fixed                                                             |
| Dual Hand Held Control<br>Functionality | ✓                                                                 |
| Caster System                           | Dual lever retractable (5" casters)                               |
| Frame Construction                      | High strength seamless tubular frame                              |
| Frame Color                             | Durable powder coat in Gunmetal Grey or White                     |
| Upholstery Foam                         | 1.5" thick                                                        |
| Antimicrobial Naugahyde Upholstery      | Over 80 upholstery color options                                  |