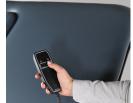

# **NEUROLOGICAL TREATMENT TABLE (NT600)**

Power assisted head section

Hand held control for power assisted head section

### **STANDARD MODEL:**

| 2 Section Table                         |                                                                   |
|-----------------------------------------|-------------------------------------------------------------------|
| Electric Hi-Lo Control                  | Foot Pedal and Hand Held Control                                  |
| Height Adjustment                       | 18.5" - 34" (2 lifting columns for vertical raising and lowering) |
| Face Cut-Out on Head Section            | Keyhole cut-out with filler                                       |
| Head Section Adjustment                 | Power assisted with hand held control                             |
| Leg Section                             | Fixed                                                             |
| Dual Hand Held Control<br>Functionality | ✓                                                                 |
| Caster System                           | Dual lever retractable (5" casters)                               |
| Frame Construction                      | High strength seamless tubular frame                              |
| Frame Color                             | Durable powder coat in Gunmetal Grey or White                     |
| Upholstery Foam                         | 1.5" thick                                                        |
| Antimicrobial Naugahyde Upholstery      | Over 80 upholstery color options                                  |

### **OPTIONAL ACCESSORIES:**

Extra foot pedal
Extra hand held control