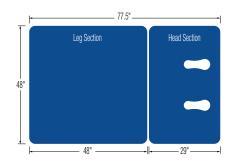

### **STANDARD MODEL:**

| 2 Section Table                         |                                                                   |
|-----------------------------------------|-------------------------------------------------------------------|
| Electric Hi-Lo Control                  | Foot Pedal and Hand Held Control                                  |
| Height Adjustment                       | 18.5" - 34" (2 lifting columns for vertical raising and lowering) |
| Face Cut-Out on Head Section            | Keyhole cut-out with filler                                       |
| Head Section Adjustment                 | Power assisted with hand held control                             |
| Leg Section                             | Fixed                                                             |
| Dual Hand Held Control<br>Functionality | ✓                                                                 |
| Caster System                           | Dual lever retractable (5" casters)                               |
| Frame Construction                      | High strength seamless tubular frame                              |
| Frame Color                             | Durable powder coat in Gunmetal Grey or White                     |
| Upholstery Foam                         | 1.5" thick                                                        |
| Antimicrobial Naugahyde Upholstery      | Over 80 upholstery color options                                  |

### **SPECIFICATIONS:**

| Lifting Capacity          | 600 lbs.                                       |
|---------------------------|------------------------------------------------|
| Dimensions                | 48" x 77.5" (Customizable width from 40"- 48") |
| Power Supply              | 120 Volt AC 60 Hz. Max. 5.8 Amp.               |
| Fire Retardant Upholstery | $\checkmark$                                   |