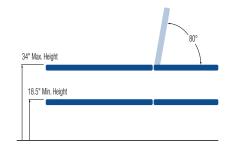

## **STANDARD MODEL:**

| 2 Section Table                         |                                                                                               |
|-----------------------------------------|-----------------------------------------------------------------------------------------------|
| Electric Hi-Lo Control                  | Foot Pedal and Hand Held Control                                                              |
| Height Adjustment                       | $18.5^{\prime\prime}-34^{\prime\prime}$ (4 lifting columns for vertical raising and lowering) |
| Face Cut-Out on Head Section            | Keyhole cut-out with filler                                                                   |
| Head Section Adjustment                 | Power assisted with hand held control                                                         |
| Leg Section                             | Fixed                                                                                         |
| Dual Hand Held Control<br>Functionality | $\checkmark$                                                                                  |
| Caster System                           | Dual lever retractable (5" casters)                                                           |
|                                         |                                                                                               |
| Frame Construction                      | High strength seamless tubular frame                                                          |
| Frame Construction<br>Frame Color       | High strength seamless tubular frame<br>Durable powder coat in Gunmetal Grey or White         |
|                                         | 6 6                                                                                           |