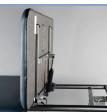

Power assisted head section

Hand held control for power assisted head section

## **STANDARD MODEL:**

| 2 Section Table                         |                                                                                               |
|-----------------------------------------|-----------------------------------------------------------------------------------------------|
| Electric Hi-Lo Control                  | Foot Pedal and Hand Held Control                                                              |
| Height Adjustment                       | $18.5^{\prime\prime}-34^{\prime\prime}$ (4 lifting columns for vertical raising and lowering) |
| Face Cut-Out on Head Section            | Keyhole cut-out with filler                                                                   |
| Head Section Adjustment                 | Power assisted with hand held control                                                         |
| Leg Section                             | Fixed                                                                                         |
| Dual Hand Held Control<br>Functionality | $\checkmark$                                                                                  |
| Caster System                           | Dual lever retractable (5" casters)                                                           |
|                                         |                                                                                               |
| Frame Construction                      | High strength seamless tubular frame                                                          |
| Frame Construction<br>Frame Color       | High strength seamless tubular frame<br>Durable powder coat in Gunmetal Grey or White         |
|                                         | 6 6                                                                                           |