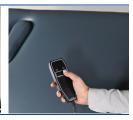

Power assisted head section

Hand held control for power assisted head section

## **STANDARD MODEL:**

| 2 Section Table                         |                                                                                               |
|-----------------------------------------|-----------------------------------------------------------------------------------------------|
| Electric Hi-Lo Control                  | Foot Pedal and Hand Held Control                                                              |
| Height Adjustment                       | $18.5^{\prime\prime}-34^{\prime\prime}$ (4 lifting columns for vertical raising and lowering) |
| Face Cut-Out on Head Section            | Keyhole cut-out with filler                                                                   |
| Head Section Adjustment                 | Power assisted with hand held control                                                         |
| Leg Section                             | Fixed                                                                                         |
| Dual Hand Held Control<br>Functionality | $\checkmark$                                                                                  |
| Caster System                           | Dual lever retractable (5" casters)                                                           |
|                                         |                                                                                               |
| Frame Construction                      | High strength seamless tubular frame                                                          |
| Frame Construction<br>Frame Color       | High strength seamless tubular frame<br>Durable powder coat in Gunmetal Grey or White         |
|                                         | 6 6                                                                                           |