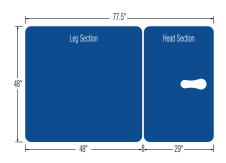

## **STANDARD MODEL:**

| 2 Section Table                         |                                                                                               |
|-----------------------------------------|-----------------------------------------------------------------------------------------------|
| Electric Hi-Lo Control                  | Foot Pedal and Hand Held Control                                                              |
| Height Adjustment                       | $18.5^{\prime\prime}-34^{\prime\prime}$ (4 lifting columns for vertical raising and lowering) |
| Face Cut-Out on Head Section            | Keyhole cut-out with filler                                                                   |
| Head Section Adjustment                 | Power assisted with hand held control                                                         |
| Leg Section                             | Fixed                                                                                         |
| Dual Hand Held Control<br>Functionality | $\checkmark$                                                                                  |
| Caster System                           | Dual lever retractable (5" casters)                                                           |
|                                         |                                                                                               |
| Frame Construction                      | High strength seamless tubular frame                                                          |
| Frame Construction<br>Frame Color       | High strength seamless tubular frame<br>Durable powder coat in Gunmetal Grey or White         |
|                                         | 6 6                                                                                           |

## **SPECIFICATIONS:**

| Lifting Capacity          | 1000 lbs.                                      |
|---------------------------|------------------------------------------------|
| Dimensions                | 48" x 77.5" (Customizable width from 40"- 48") |
| Power Supply              | 120 Volt AC 60 Hz. Max. 5.8 Amp.               |
| Fire Retardant Upholstery | $\checkmark$                                   |