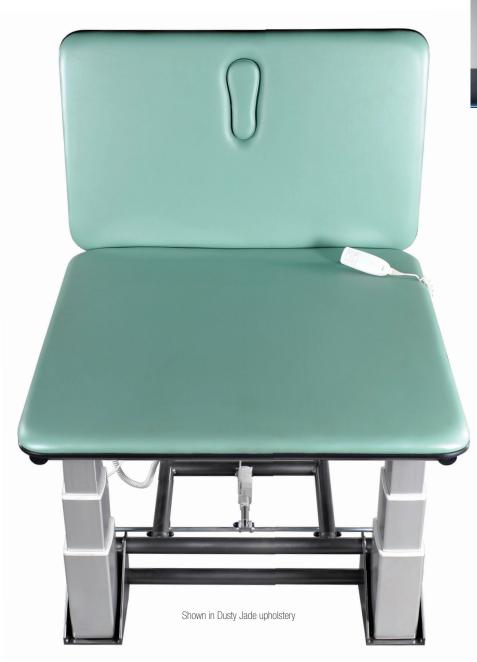

### **FEATURES**

The Neurological Treatment Tables have been designed for postural exercises, rolling, turning and balance training. These extra wide two section tables provide effective usage for patients who have a loss of sensation or poor balance. Also useful in treating neurological conditions; stroke, head injury and orthopaedic treatments.

In order to obtain ultimate stability and resistance to movement, we have built the NT600 & NT900 tables using lifting columns to elevate and lower the table. These synchronized lifting columns provide vertical raising and lowering which allows for total stability on the table.

## **STANDARD MODEL:**

| 2 Section Table                         |                                                                                               |
|-----------------------------------------|-----------------------------------------------------------------------------------------------|
| Electric Hi-Lo Control                  | Foot Pedal and Hand Held Control                                                              |
| Height Adjustment                       | $18.5^{\prime\prime}-34^{\prime\prime}$ (4 lifting columns for vertical raising and lowering) |
| Face Cut-Out on Head Section            | Keyhole cut-out with filler                                                                   |
| Head Section Adjustment                 | Power assisted with hand held control                                                         |
| Leg Section                             | Fixed                                                                                         |
| Dual Hand Held Control<br>Functionality | $\checkmark$                                                                                  |
| Caster System                           | Dual lever retractable (5" casters)                                                           |
|                                         |                                                                                               |
| Frame Construction                      | High strength seamless tubular frame                                                          |
| Frame Construction<br>Frame Color       | High strength seamless tubular frame<br>Durable powder coat in Gunmetal Grey or White         |
|                                         | 6 6                                                                                           |