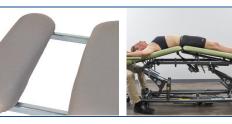

#### **FEATURES**

Skye was created to accommodate the unique requirements of massage therapists. The highlight of this table is its newly designed head section, which can be adjusted for both lying and seated chair massage positions. The variable position armrests can be adjusted on 3 axes to comfortably position patients and relax the shoulders. This table also comes equipped with a powered adjustable center section, controlled by our patented Soft Touch Technology, located on the base of the table.

### **SOFT TOUCH TECHNOLOGY**

Cardon's patented Soft Touch Footswitch has been strategically positioned on the base of your treatment table. **Minimal** amount of pressure applied by your foot will raise and lower the table with ease.