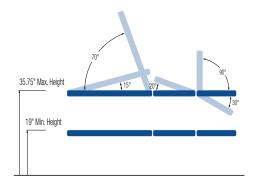

## **STANDARD MODEL:**

| 7 Section Table                                                                                       |                                                  |
|-------------------------------------------------------------------------------------------------------|--------------------------------------------------|
| Electric Hi-Lo Control                                                                                | Soft Touch Footswitch                            |
| Height Adjustment                                                                                     | 19.5"– 35.75"<br>Available at 19" with 1.5" foam |
| Head Section Adjustment                                                                               | Positive locking system                          |
| Head Section with Variable Position<br>Armrests (crescent head section<br>included)                   | ✓                                                |
| Caster System                                                                                         | Single lever retractable (4" casters)            |
| Powered Adjustable Centre Section                                                                     | $\checkmark$                                     |
| Leg Extension                                                                                         | 6"                                               |
| Frame Construction                                                                                    | High strength seamless tubular frame             |
| Frame Color                                                                                           | Durable powder coat in Gunmetal Grey or White    |
| Upholstery Foam                                                                                       | 2" thick                                         |
| Antimicrobial Naugahyde Upholstery *Not applicable to crescent head section (only available in black) | Over 80 upholstery color options                 |