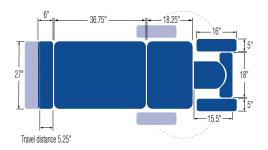

### **SPECIFICATIONS:**

| Lifting Capacity          | 500 lbs.                         |
|---------------------------|----------------------------------|
| Dimensions                | 27" x 78.5"                      |
| Power Supply              | 120 Volt AC 60 Hz. Max. 2.7 Amp. |
| Fire Retardant Upholstery | $\checkmark$                     |