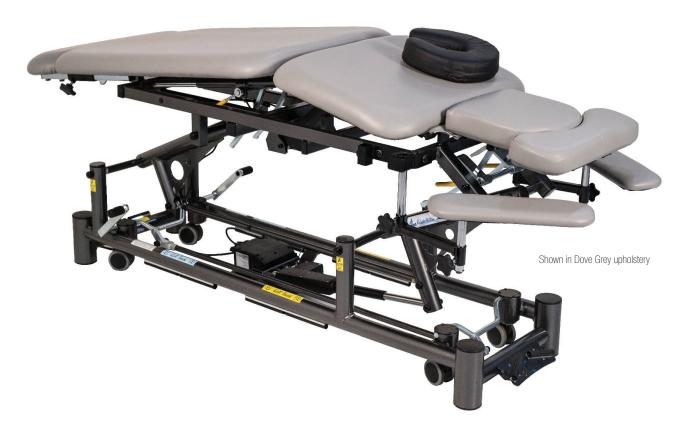

#### **FEATURES**

Skye was created to accommodate the unique requirements of massage therapists. The highlight of this table is its newly designed head section, which can be adjusted for both lying and seated chair massage positions. The variable position armrests can be adjusted on 3 axes to comfortably position patients and relax the shoulders. This table also comes equipped with a powered adjustable center section, controlled by our patented Soft Touch Technology, located on the base of the table.

## **STANDARD MODEL:**

| 7 Section Table                                                                                       |                                                  |
|-------------------------------------------------------------------------------------------------------|--------------------------------------------------|
| Electric Hi-Lo Control                                                                                | Soft Touch Footswitch                            |
| Height Adjustment                                                                                     | 19.5"– 35.75"<br>Available at 19" with 1.5" foam |
| Head Section Adjustment                                                                               | Positive locking system                          |
| Head Section with Variable Position<br>Armrests (crescent head section<br>included)                   | ✓                                                |
| Caster System                                                                                         | Single lever retractable (4" casters)            |
| Powered Adjustable Centre Section                                                                     | $\checkmark$                                     |
| Leg Extension                                                                                         | 6"                                               |
| Frame Construction                                                                                    | High strength seamless tubular frame             |
| Frame Color                                                                                           | Durable powder coat in Gunmetal Grey or White    |
| Upholstery Foam                                                                                       | 2" thick                                         |
| Antimicrobial Naugahyde Upholstery *Not applicable to crescent head section (only available in black) | Over 80 upholstery color options                 |