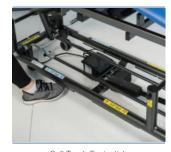

### **SOFT TOUCH TECHNOLOGY**

Cardon's patented Soft Touch Footswitch has been strategically positioned on the base of your treatment table. **Minimal** amount of pressure applied by your foot will raise and lower the table with ease.

Soft Touch Footswitch