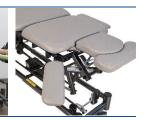

#### **FEATURES**

Skye was created to accommodate the unique requirements of massage therapists. The highlight of this table is its newly designed head section, which can be adjusted for both lying and seated chair massage positions. The variable position armrests can be adjusted on 3 axes to comfortably position patients and relax the shoulders. This table also comes equipped with a powered adjustable center section, controlled by our patented Soft Touch Technology, located on the base of the table.