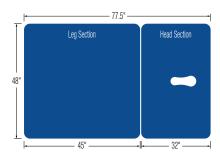

# **STANDARD MODEL:**

| 2 Section Table                       |                                                           |
|---------------------------------------|-----------------------------------------------------------|
| Electric Hi-Lo Control                | Soft Touch Footswitch, Foot Pedal or<br>Hand Held Control |
| Height Adjustment                     | 19'' - 35.5''                                             |
| Face Cut-Out (Available)              | Keyhole cut-out with filler                               |
| Head Section Adjustment               | Power assisted with hand held control                     |
| Leg Section                           | Fixed                                                     |
| Caster System                         | Dual lever retractable twin wheel (3" heavy-duty casters) |
| Frame Construction                    | High strength seamless tubular frame                      |
| Frame Color                           | Durable powder coat in Gunmetal<br>Grey or White          |
| Upholstery Foam                       | 1.5" thick                                                |
| Antimicrobial Naugahyde<br>Upholstery | Over 80 upholstery color options                          |

| Lifting Capacity          | 750 lbs.                                       |
|---------------------------|------------------------------------------------|
| Dimensions                | 48" x 77.5" (Customizable width from 36"– 48") |
| Power Supply              | 120 Volt AC 60 Hz. Max. 4.0 Amp.               |
| Fire Retardant Upholstery | $\checkmark$                                   |