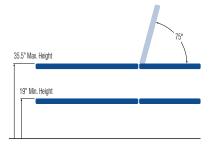

# **STANDARD MODEL:**

| 2 Section Table                       |                                                           |
|---------------------------------------|-----------------------------------------------------------|
| Electric Hi-Lo Control                | Soft Touch Footswitch, Foot Pedal or<br>Hand Held Control |
| Height Adjustment                     | 19'' - 35.5''                                             |
| Face Cut-Out (Available)              | Keyhole cut-out with filler                               |
| Head Section Adjustment               | Power assisted with hand held control                     |
| Leg Section                           | Fixed                                                     |
| Caster System                         | Dual lever retractable twin wheel (3" heavy-duty casters) |
| Frame Construction                    | High strength seamless tubular frame                      |
| Frame Color                           | Durable powder coat in Gunmetal<br>Grey or White          |
| Upholstery Foam                       | 1.5" thick                                                |
| Antimicrobial Naugahyde<br>Upholstery | Over 80 upholstery color options                          |