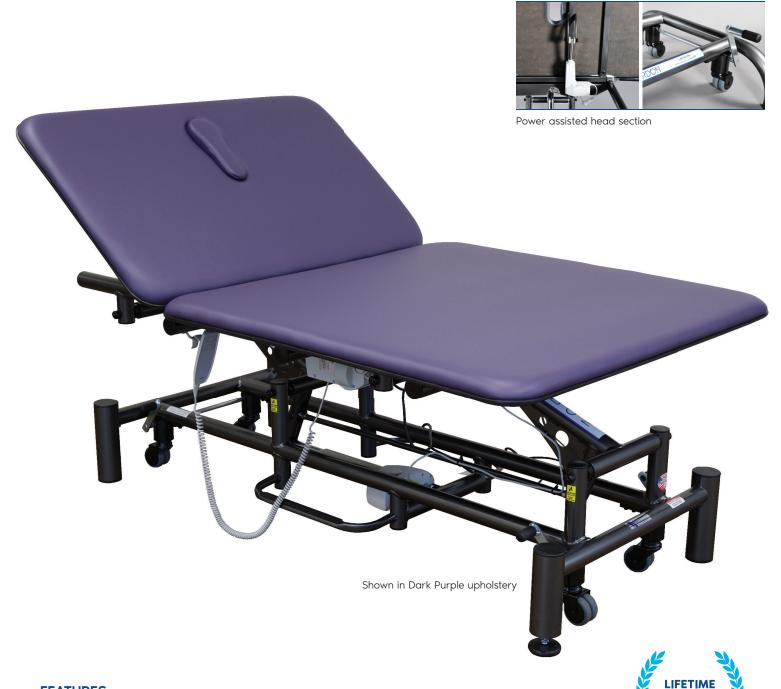

### **FEATURES**

The BT750 Bariatric Treatment Table has been specifically designed for bariatric patient care.

- · Low-friction journals between base and subframe allows for increased lifting capacity.
- · Heavy-duty casters facilitate controlled movement of the table.
- · Power assisted head section for ease of patient positioning.

# **STANDARD MODEL:**

| 2 Section Table                       |                                                           |
|---------------------------------------|-----------------------------------------------------------|
| Electric Hi-Lo Control                | Soft Touch Footswitch, Foot Pedal or<br>Hand Held Control |
| Height Adjustment                     | 19'' - 35.5''                                             |
| Face Cut-Out (Available)              | Keyhole cut-out with filler                               |
| Head Section Adjustment               | Power assisted with hand held control                     |
| Leg Section                           | Fixed                                                     |
| Caster System                         | Dual lever retractable twin wheel (3" heavy-duty casters) |
| Frame Construction                    | High strength seamless tubular frame                      |
| Frame Color                           | Durable powder coat in Gunmetal<br>Grey or White          |
| Upholstery Foam                       | 1.5" thick                                                |
| Antimicrobial Naugahyde<br>Upholstery | Over 80 upholstery color options                          |