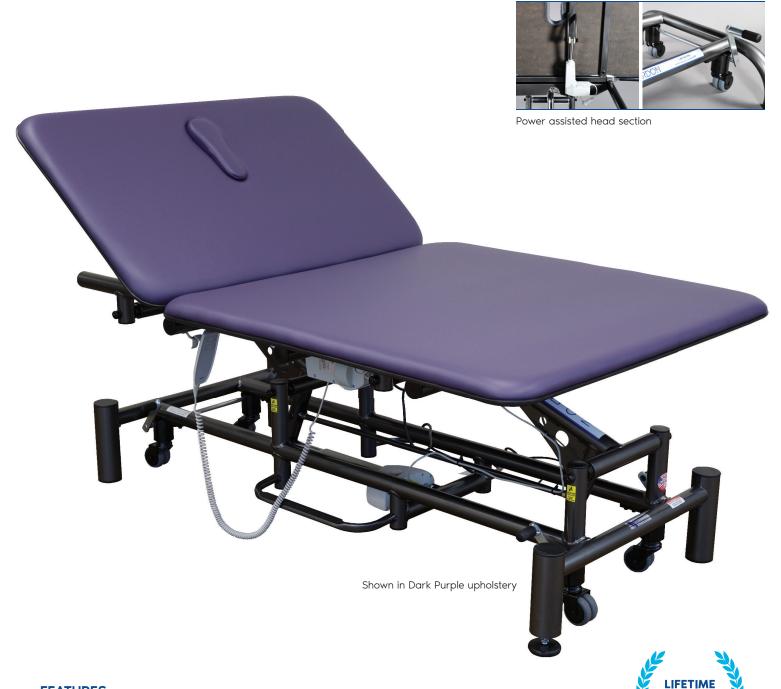

## **FEATURES**

The BT750 Bariatric Treatment Table has been specifically designed for bariatric patient care.

- · Low-friction journals between base and subframe allows for increased lifting capacity.
- · Heavy-duty casters facilitate controlled movement of the table.
- · Power assisted head section for ease of patient positioning.