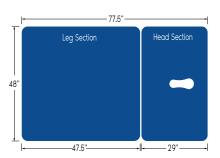

## **STANDARD MODEL:**

| 2 Section Table                       |                                                           |
|---------------------------------------|-----------------------------------------------------------|
| Electric Hi-Lo Control                | Soft Touch Footswitch, Foot Pedal or<br>Hand Held Control |
| Height Adjustment                     | 19'' - 35.5''                                             |
| Face Cut-Out (Available)              | Keyhole cut-out with filler                               |
| Head Section Adjustment               | Power assisted with hand held control                     |
| Leg Section                           | Fixed                                                     |
| Caster System                         | Dual lever retractable twin wheel (3" heavy-duty casters) |
| Frame Construction                    | High strength seamless tubular frame                      |
| Frame Color                           | Durable powder coat in Gunmetal<br>Grey or White          |
| Upholstery Foam                       | 1.5" thick                                                |
| Antimicrobial Naugahyde<br>Upholstery | Over 80 upholstery color options                          |

| Lifting Capacity          | 750 lbs.                                       |
|---------------------------|------------------------------------------------|
| Dimensions                | 48" x 77.5" (Customizable width from 36"- 48") |
| Power Supply              | 120 Volt AC 60 Hz. Max. 4.0 Amp.               |
| Fire Retardant Upholstery | ✓                                              |