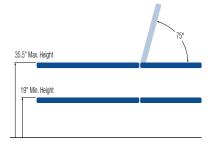

## **STANDARD MODEL:**

| 2 Section Table                       |                                                           |
|---------------------------------------|-----------------------------------------------------------|
| Electric Hi-Lo Control                | Soft Touch Footswitch, Foot Pedal or<br>Hand Held Control |
| Height Adjustment                     | 19'' - 35.5''                                             |
| Face Cut-Out (Available)              | Keyhole cut-out with filler                               |
| Head Section Adjustment               | Power assisted with hand held control                     |
| Leg Section                           | Fixed                                                     |
| Caster System                         | Dual lever retractable twin wheel (3" heavy-duty casters) |
| Frame Construction                    | High strength seamless tubular frame                      |
| Frame Color                           | Durable powder coat in Gunmetal<br>Grey or White          |
| Upholstery Foam                       | 1.5" thick                                                |
| Antimicrobial Naugahyde<br>Upholstery | Over 80 upholstery color options                          |