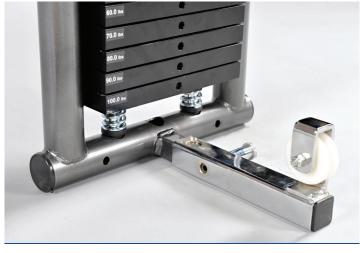

### **APPLICATIONS**

- Early spine and extremity rehab with respect to flexibility, coordination, endurance and strength.
- · Assistive closed-chain training of the lower extremities.
- Up-lift and seated row function off the lower accessory wheel.

### STANDARD MODEL:

| 1:1 weight to resistance ratio                               |                                                    |
|--------------------------------------------------------------|----------------------------------------------------|
| Weight Stack Options                                         | 110 lbs. (L107P)<br>180 lbs. (L177P)               |
| Minimum Resistance                                           | 5 lbs.                                             |
| Height Adjustment                                            | 94" - 101" for taller patients                     |
| Mounting Options                                             | Cardon Training Stand<br>Wall Mounted              |
| Powder coated weight stack with pin to select desired weight | ✓                                                  |
| Standard Accessories                                         | 24" Straight Triceps Bar<br>Handgrip Cord Adjuster |