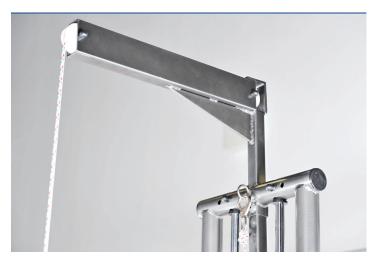

Height Adjustment

Shown with Pull-up Bar

### STANDARD MODEL:

| 1:1 weight to resistance ratio                               |                                                    |
|--------------------------------------------------------------|----------------------------------------------------|
| Weight Stack Options                                         | 110 lbs. (L107P)<br>180 lbs. (L177P)               |
| Minimum Resistance                                           | 5 lbs.                                             |
| Height Adjustment                                            | 94" - 101" for taller patients                     |
| Mounting Options                                             | Cardon Training Stand<br>Wall Mounted              |
| Powder coated weight stack with pin to select desired weight | ✓                                                  |
| Standard Accessories                                         | 24" Straight Triceps Bar<br>Handgrip Cord Adjuster |