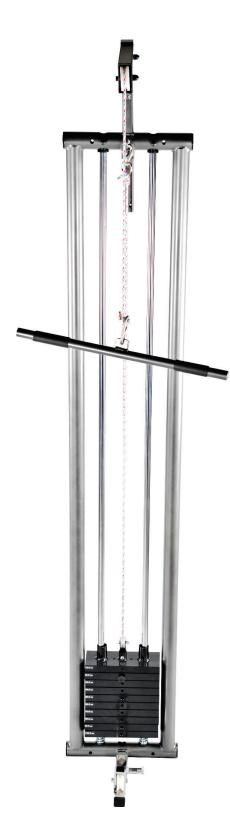

Height Adjustment

Shown with Pull-up Bar

### STANDARD MODEL:

| 1:1 weight to resistance ratio                               |                                                    |
|--------------------------------------------------------------|----------------------------------------------------|
| Weight Stack Options                                         | 110 lbs. (L107P)<br>180 lbs. (L177P)               |
| Minimum Resistance                                           | 5 lbs.                                             |
| Height Adjustment                                            | 94" - 101" for taller patients                     |
| Mounting Options                                             | Cardon Training Stand<br>Wall Mounted              |
| Powder coated weight stack with pin to select desired weight | ✓                                                  |
| Standard Accessories                                         | 24" Straight Triceps Bar<br>Handgrip Cord Adjuster |