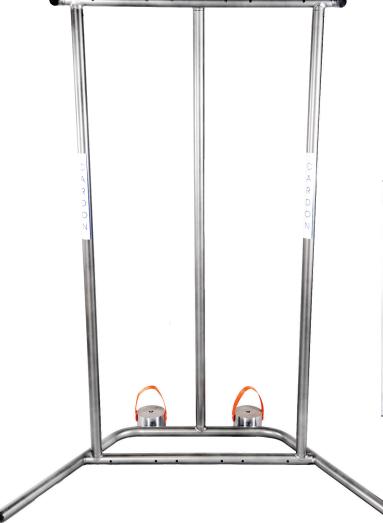

## CARDON CORNER TRAINING STAND

#### **FEATURES**

The Cardon Corner Training Stand is a freestanding module designed to accommodate one or two pulley systems with the goal of utilizing the corner spaces of clinics and eliminating the problematic and inflexible wallmounted systems. By having counter-weights, stability is improved when lifting heavier weights off the weight stack. This stand allows for the attachment of the Cardon Standard Pulleys and Cardon Speed Pulleys.

#### **STANDARD MODEL:**

| Pulley systems are sold<br>separately |                                                      |
|---------------------------------------|------------------------------------------------------|
| Accommodates up to 2 pulley systems   | Cardon Standard Pulley<br>Cardon Speed Pulley        |
| Mounting Options                      | Freestanding with 2 counter weights<br>Floor Mounted |