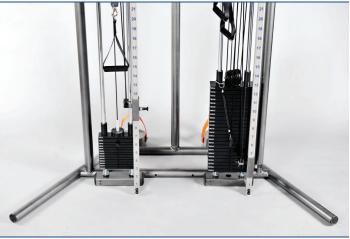

## CARDON CORNER TRAINING STAND

#### **FEATURES**

The Cardon Corner Training Stand is a freestanding module designed to accommodate one or two pulley systems with the goal of utilizing the corner spaces of clinics and eliminating the problematic and inflexible wallmounted systems. By having counter-weights, stability is improved when lifting heavier weights off the weight stack. This stand allows for the attachment of the Cardon Standard Pulleys and Cardon Speed Pulleys.

#### **STANDARD MODEL:**

| Pulley systems are sold<br>separately |                                                      |
|---------------------------------------|------------------------------------------------------|
| Accommodates up to 2 pulley systems   | Cardon Standard Pulley<br>Cardon Speed Pulley        |
| Mounting Options                      | Freestanding with 2 counter weights<br>Floor Mounted |