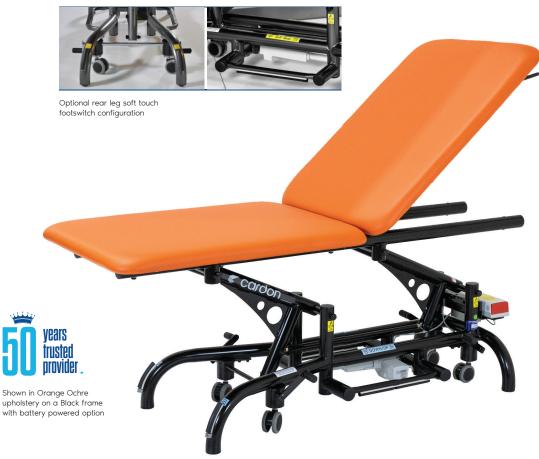

## **FEATURES**

The Cardon Treatment Table is the most popular orthopaedic treatment table. This table is now available as a two section and one section treatment table. This table adjusts to multiple positions permitting optimization of patient positioning on the table.

## **SOFT TOUCH TECHNOLOGY**

Cardon's patented Soft Touch Footswitch has been strategically positioned on the base of your treatment table. Minimal amount of pressure applied by your foot will raise and lower the table with ease.

## **OPTIONAL ACCESSORIES:**

| Dual gas spring for backrest                 |  |
|----------------------------------------------|--|
| Custom foam upgrade                          |  |
| Examination paper holder                     |  |
| Extra foot pedal                             |  |
| Rear leg soft touch footswitch configuration |  |
| Battery powered                              |  |
| Charger for battery                          |  |