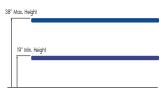

## STANDARD MODEL:

| 2 Section Table                       |                                         |
|---------------------------------------|-----------------------------------------|
| Electric Hi-Lo Control                | Soft Touch Footswitch                   |
| Height Adjustment                     | 19" - 38"                               |
| Caster System                         | Dual lever retractable (4" casters)     |
| Frame Construction                    | High strength seamless tubular frame    |
| Frame Color                           | Powder coat in Gunmetal, Black or White |
| Upholstery Foam                       | 1.5" thick                              |
| Antimicrobial Naugahyde<br>Upholstery | Over 60 upholstery color options        |

## SPECIFICATIONS:

| Lifting Capacity          | 500 lbs.                                         |
|---------------------------|--------------------------------------------------|
| Dimensions                | 27" x 77"<br>(Customizable width from 25" – 30") |
| Power Supply              | 120 Volt AC 60 Hz. Max. 2.5 Amp.                 |
| Fire Retardant Upholstery | ✓                                                |

One Section Option