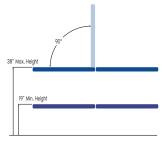

## STANDARD MODEL:

| 2 Section Table                       |                                         |
|---------------------------------------|-----------------------------------------|
| Electric Hi-Lo Control                | Soft Touch Footswitch                   |
| Height Adjustment                     | 19" - 38"                               |
| Caster System                         | Dual lever retractable (4" casters)     |
| Frame Construction                    | High strength seamless tubular frame    |
| Frame Color                           | Powder coat in Gunmetal, Black or White |
| Upholstery Foam                       | 1.5" thick                              |
| Antimicrobial Naugahyde<br>Upholstery | Over 60 upholstery color options        |

## SPECIFICATIONS:

| Lifting Capacity          | 500 lbs.                                         |
|---------------------------|--------------------------------------------------|
| Dimensions                | 27" x 77"<br>(Customizable width from 25" – 30") |
| Power Supply              | 120 Volt AC 60 Hz. Max. 2.5 Amp.                 |
| Fire Retardant Upholstery | ✓                                                |