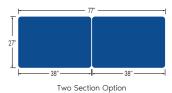

## SPECIFICATIONS:

| Lifting Capacity          | 500 lbs.                                         |
|---------------------------|--------------------------------------------------|
| Dimensions                | 27" x 77"<br>(Customizable width from 25" – 30") |
| Power Supply              | 120 Volt AC 60 Hz. Max. 2.5 Amp.                 |
| Fire Retardant Upholstery | ✓                                                |