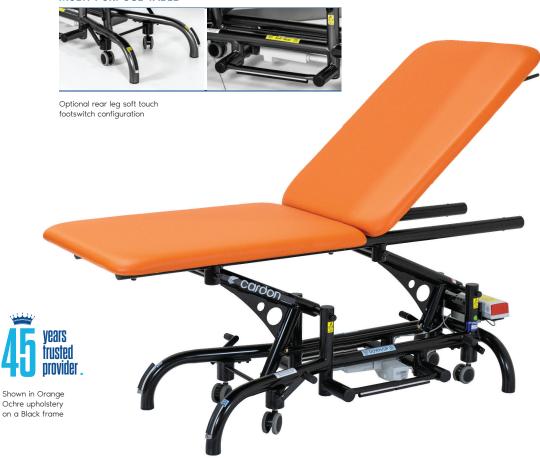

## **SOFT TOUCH TECHNOLOGY**

Cardon's patented Soft Touch Footswitch has been strategically positioned on the base of your treatment table. Minimal amount of pressure applied by your foot will raise and lower the table with ease.

## **OPTIONAL ACCESSORIES:**

| Dual gas spring for backrest                 |  |
|----------------------------------------------|--|
| Custom foam upgrade                          |  |
| Examination paper holder                     |  |
| Extra foot pedal                             |  |
| Rear leg soft touch footswitch configuration |  |
| Battery powered                              |  |
| Charger for battery                          |  |