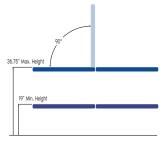

## STANDARD MODEL:

| 2 Section Table                       |                                         |
|---------------------------------------|-----------------------------------------|
| Electric Hi-Lo Control                | Soft Touch Footswitch                   |
| Height Adjustment                     | 19" - 36.75"                            |
| Caster System                         | Dual lever retractable (4" casters)     |
| Frame Construction                    | High strength seamless tubular frame    |
| Frame Color                           | Powder coat in Gunmetal, Black or White |
| Upholstery Foam                       | 1.5" thick                              |
| Antimicrobial Naugahyde<br>Upholstery | Over 60 upholstery color options        |

### SPECIFICATIONS:

| Lifting Capacity          | 500 lbs.                                         |
|---------------------------|--------------------------------------------------|
| Dimensions                | 27" x 77"<br>(Customizable width from 25" – 30") |
| Power Supply              | 120 Volt AC 60 Hz. Max. 2.5 Amp.                 |
| Fire Retardant Upholstery | ✓                                                |