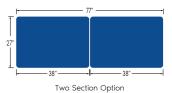

### SPECIFICATIONS:

| Lifting Capacity          | 500 lbs.                                         |
|---------------------------|--------------------------------------------------|
| Dimensions                | 27" x 77"<br>(Customizable width from 25" – 30") |
| Power Supply              | 120 Volt AC 60 Hz. Max. 2.5 Amp.                 |
| Fire Retardant Upholstery | ✓                                                |