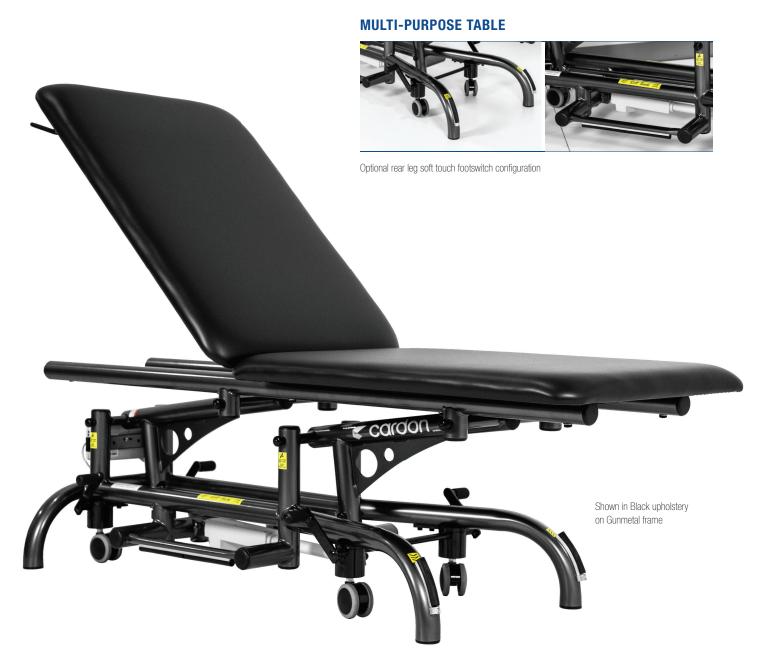

# CARDON TREATMENT TABLE (CTT) — TWO SECTION

## **FEATURES**

The Cardon Treatment Table is the most popular orthopaedic treatment table. This table is now available as a two section and one section treatment table. This table adjusts to multiple positions permitting optimization of patient positioning on the table.

#### **SOFT TOUCH TECHNOLOGY**

Cardon's patented Soft Touch Footswitch has been strategically positioned on the base of your treatment table. Minimal amount of pressure applied by your foot will raise and lower the table with ease.

## **OPTIONAL ACCESSORIES:**

| Dual gas spring for leg section (for two section only) |  |  |
|--------------------------------------------------------|--|--|
| Heel assists (for two section only)                    |  |  |
| Custom foam upgrade                                    |  |  |
| Examination paper holder                               |  |  |
| Extra foot pedal                                       |  |  |
| Rear leg soft touch footswitch configuration           |  |  |
| Battery powered                                        |  |  |
| Charger for battery                                    |  |  |

One Section Option

Two Section Option