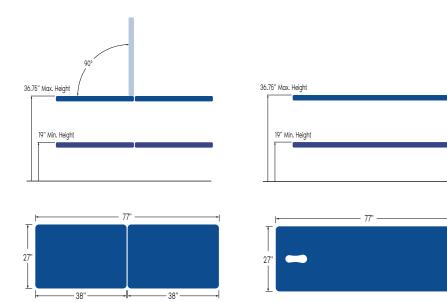

## **SPECIFICATIONS:**

| Lifting Capacity          | 500 lbs.                                        |
|---------------------------|-------------------------------------------------|
| Dimensions                | 27" x 77" (Customizable width from 25" $-$ 30") |
| Power Supply              | 120 Volt AC 60 Hz. Max. 2.5 Amp.                |
| Fire Retardant Upholstery | ✓                                               |

One Section Option

Two Section Option